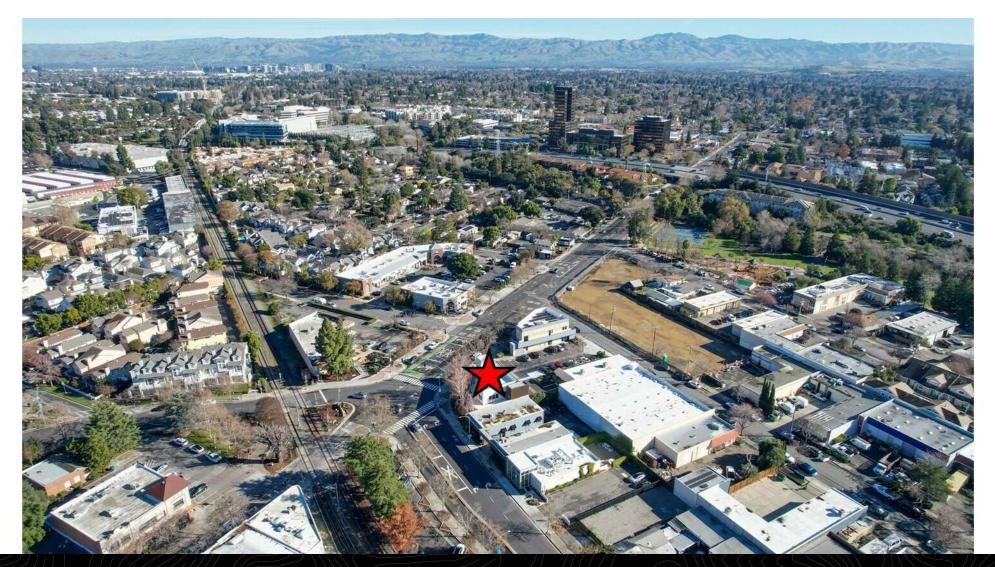

# Office Building For Lease 476 E Campbell Ave

476 E CAMPBELL AVE, CAMPBELL, CA 95008

1,836 square feet of office space in downtown Campbell. Walk to an unparalleled selection of restaurants, retail, and entertainment venues. VTA Light Rail is 1 block away. Easy access to Highway 17/Interstate 880.

#### **Property Overview**

1,836 square feet of office space in downtown Campbell. Walk to an unparalleled selection of restaurants, retail, and entertainment venues. VTA Light Rail is 1 block away. Easy access to Highway 17/Interstate 880.