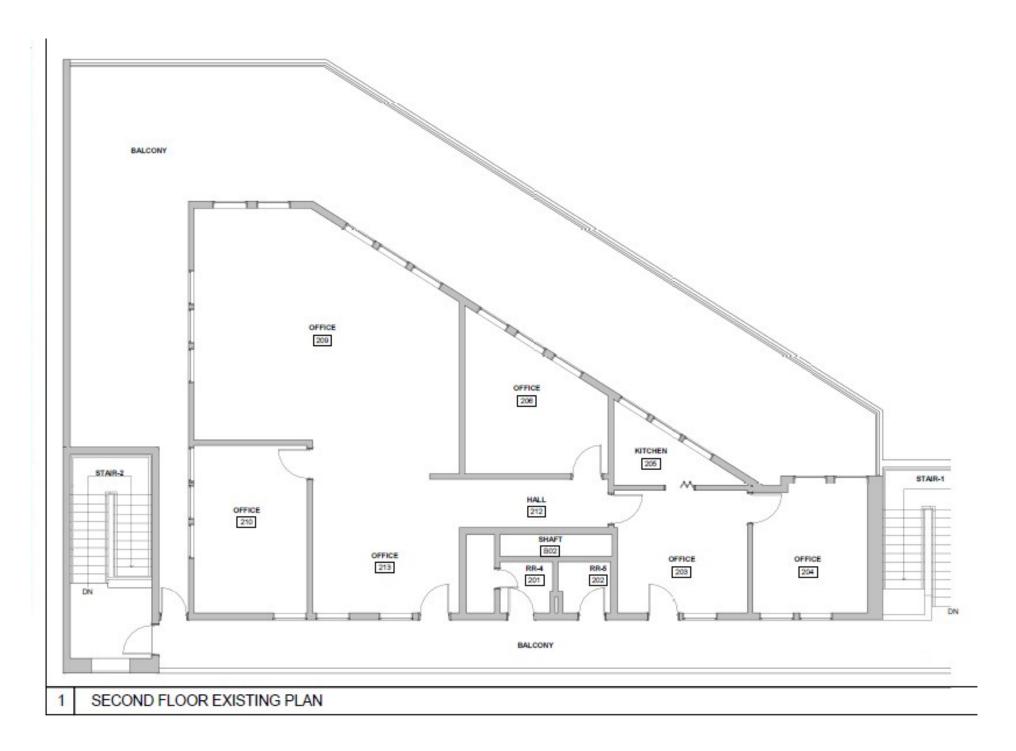

# Office Building For Lease 476 E Campbell Ave

476 E CAMPBELL AVE, CAMPBELL, CA 95008

1,836 square feet of office space in downtown Campbell. Walk to an unparalleled selection of restaurants, retail, and entertainment venues. VTA Light Rail is 1 block away. Easy access to Highway 17/Interstate 880.

#### **Property Overview**

1,836 square feet of office space in downtown Campbell. Walk to an unparalleled selection of restaurants, retail, and entertainment venues. VTA Light Rail is 1 block away. Easy access to Highway 17/Interstate 880.

#### **Property Highlights**

- 1,836 Rentable Square Feet
- Kitchenette
- Private Restroom
- Phenomenal Location in Downtown Campbell
- New upgraded interior and exterior
- Outdoor Balcony
- VTA Light Rail just a Block Away