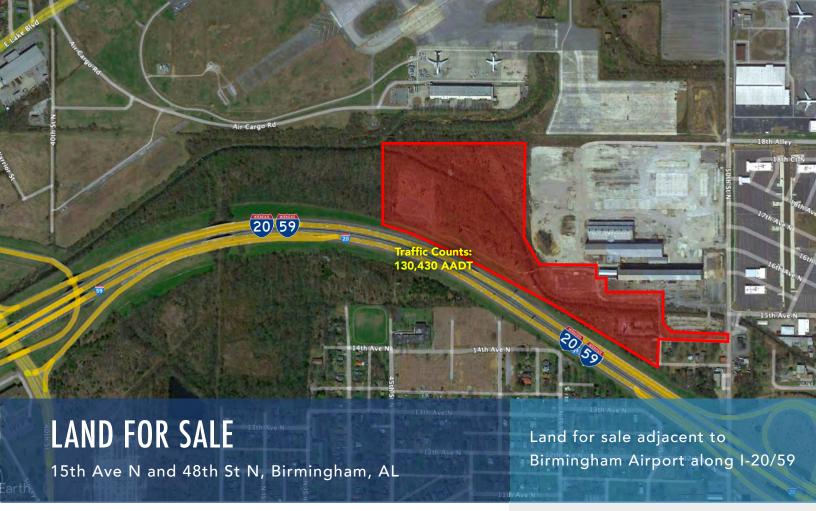

# LAND FOR SALE

15th Ave N and 48th St N, Birmingham, AL

Land for sale adjacent to Birmingham Airport along I-20/59

DEAN NIX dnix@harbertrealty.com | 205.458.8123

JOHN TALLY jtally@harbertrealty.com | 205.458.8021

# **TRAFFIC COUNTS:**

±130,430 on I-20/59

#### SIZE:

±32 Acres

## **LOCATION:**

Located adjacent to the Birmingham Airport in an Opportunity Zone