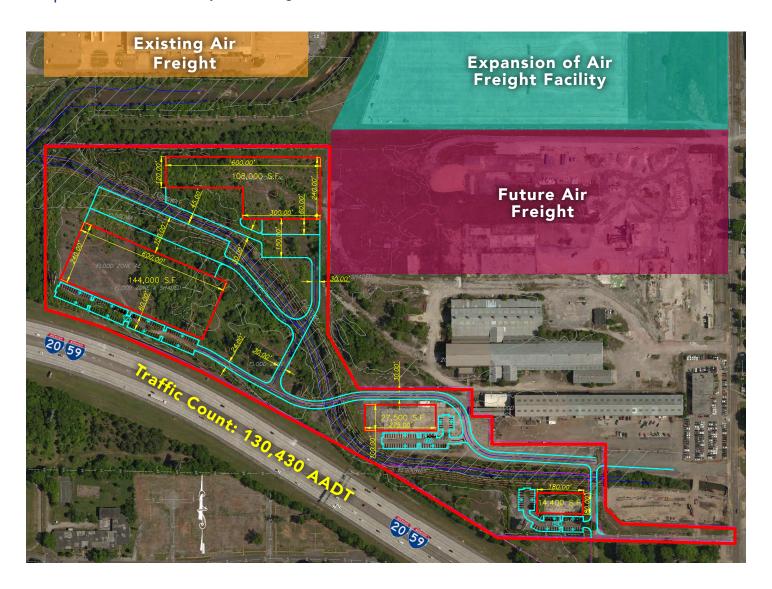

#### SIZE:

±32 Acres

## **LOCATION:**

Located adjacent to the Birmingham Airport in an Opportunity Zone

# **TRAFFIC COUNTS:**

±130,430 on I-20/59

# LAND FOR SALE

15th Ave N and 48th St N, Birmingham, AL

Land for sale adjacent to Birmingham Airport along I-20/59

DEAN NIX dnix@harbertrealty.com | 205.458.8123

JOHN TALLY jtally@harbertrealty.com | 205.458.8021

# Proposed Site Plan (Subject to Changes)

For More Information: HarbertRealty.com 2 North 20th Street, #1700, Birmingham, AL 35203