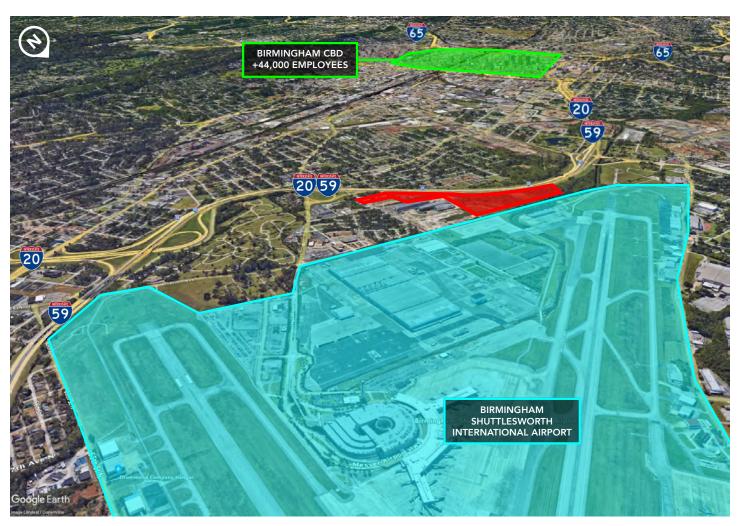

# **PROPERTY HIGHLIGHTS**

- Located in an Opportunity Zone
- Adjacent to Birmingham Airport and planned airport expansions
- Fantastic exposure from I-20/59
- Potential Uses: Last mile, air freight, express delivery, cold storage, food service, bulk distribution, break bulk and LTL

## **LOCATION:**

Located adjacent to the Birmingham Airport in an Opportunity Zone