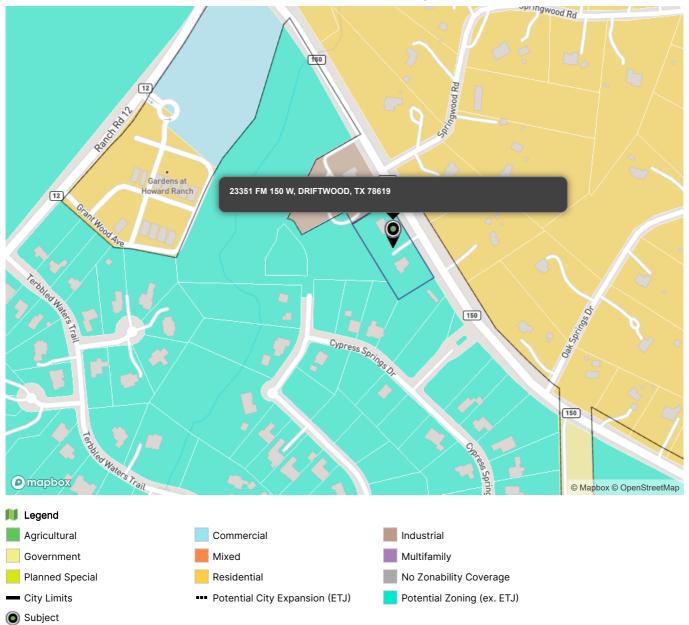

DO NOT MAKE FINANCIAL DECISIONS BASED ON REPORT FINDINGS. ALL DISCLAIMERS IN THIS REPORT SHOULD BE REVIEWED. DO NOT SEPARATE REPORT PAGES.

Zonability

**Basics** i

| Property                    |                                        |                          |                                                        |
|-----------------------------|----------------------------------------|--------------------------|--------------------------------------------------------|
| Assessor Address            | 23351 FM 150 W, DRIFTWOOD, TX<br>78619 | Mailing Address          | 1601 SPRINGLAKE DR, DRIPPING<br>SPRINGS, TX 78620-4146 |
| Owner(s) of Record          | BELLA NIDO LLC                         |                          |                                                        |
|                             |                                        |                          |                                                        |
| County Property ID          | R105740                                | Ownership in Years       | 9 years                                                |
| Additional ID               | 114219000001004                        | Appraised Value          | not available                                          |
| Year Built                  | not available                          | County                   | Hays, TX                                               |
| Lot Size                    | 87,251 SF                              | Incorporated City Status | Outside City Limits                                    |
| Building Size Estimate      | 2,025 SF                               | Legal Description        | HOWARD SUBD, BLOCK A, LOT 1,<br>ACRES 2.003            |
| Existing Use (per assessor) | COMMERCIAL (NEC)                       |                          |                                                        |
| Current Regulations         |                                        |                          |                                                        |

**Regulatory Entity** 

COUNTY Outside City Limits Dripping Springs (ETJ)

# More

| Contact                                              |                                                                                                                                                                                                                                                                                                                                                                                                                                 |
|------------------------------------------------------|---------------------------------------------------------------------------------------------------------------------------------------------------------------------------------------------------------------------------------------------------------------------------------------------------------------------------------------------------------------------------------------------------------------------------------|
| COUNTY Outside City Limits Dripping<br>Springs (ETJ) | Zoning likely does not apply here because this location is identified as being outside a city limit. The government identifies this area as ETJ, "Extra Territorial Jurisdiction." Keep in mind, while it is outside the city limit, zoning doesnt apply but it will once the land annexed (if that happens). In the meantime, check with county building department for information on the process to obtain building permits. |