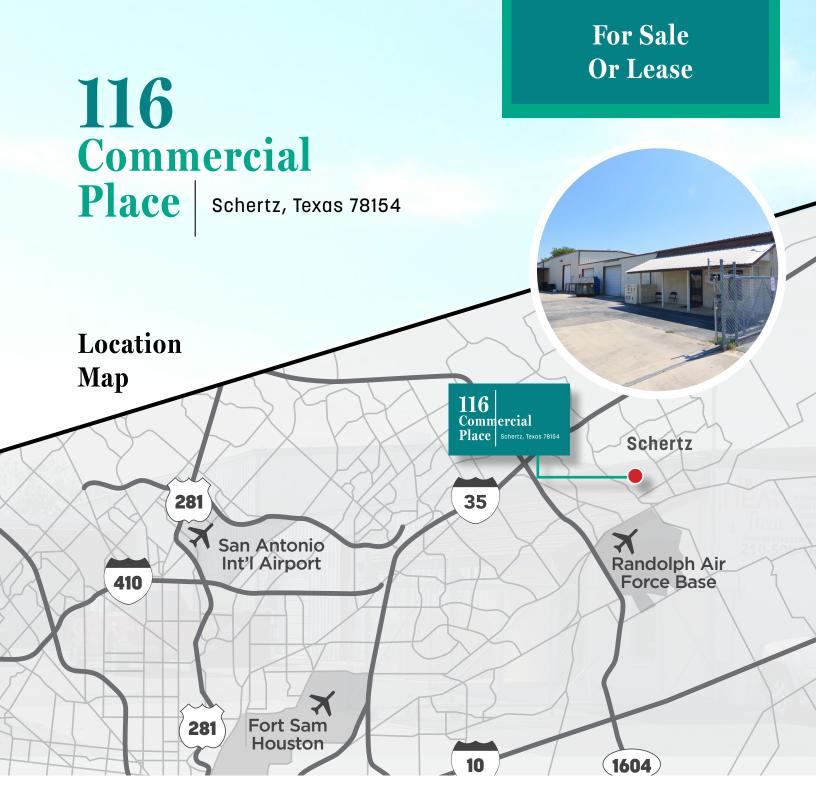

#### For Sale **Or Lease**

## 116 Commercial Place Schertz, Texas 78154

## Drive Times

- 2 Miles to IH-35
- 3 Miles to Randolph AFB
- 5 Miles to Loop 1604
- 7 Miles to IH-10
- 9 Miles to Wurzbach Pkwy

Andrew Katzfey 210.298.8537 andrew.katzfey@streamrealty.com