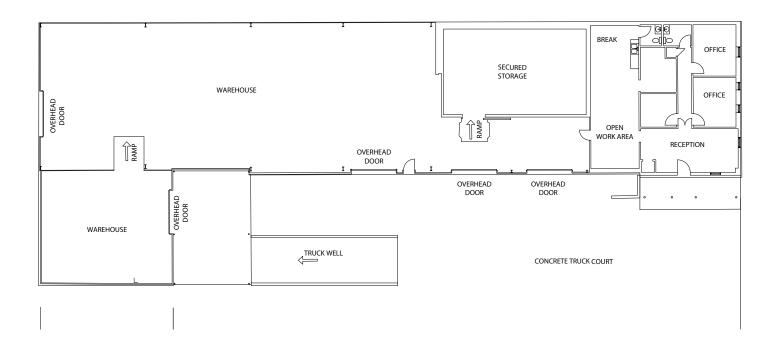

### Available Floorplan

- 9,459 SF office/warehouse available
- 1,891 SF office

**Andrew Katzfey** 210.298.8537 andrew.katzfey@streamrealty.com