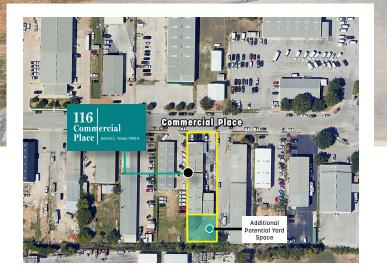

### **Property Details**

- 9,459 SF office/warehouse available
- 1,891 SF office
- .52 acre site
- Single tenant building
- Up to 20' clear height
- Dock and grade level loading
- Flexible GB-2 zoning
- Concrete / asphalt lot
- Additional yard available
- Call Broker for Pricing and Lease Rate