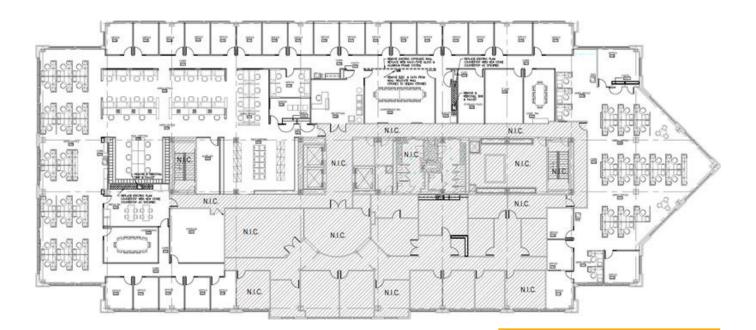

#### **PROPERTY INFORMATION**

Trinity Centre I 5870 Trinity Parkway, Suite 250 Centreville, VA 20120

- ±4,000 to 18,000 SF Available
- Rate: negotiable
- Availability: negotiable
- Term: August 2025
- Communal Outdoor Space
- Parking Ratio: 3.69/1,000 SF
- FREE PARKING
- Furnished
- Break-out Space
- Conference Center
- Security: Key Card Entry
- Phone Booths