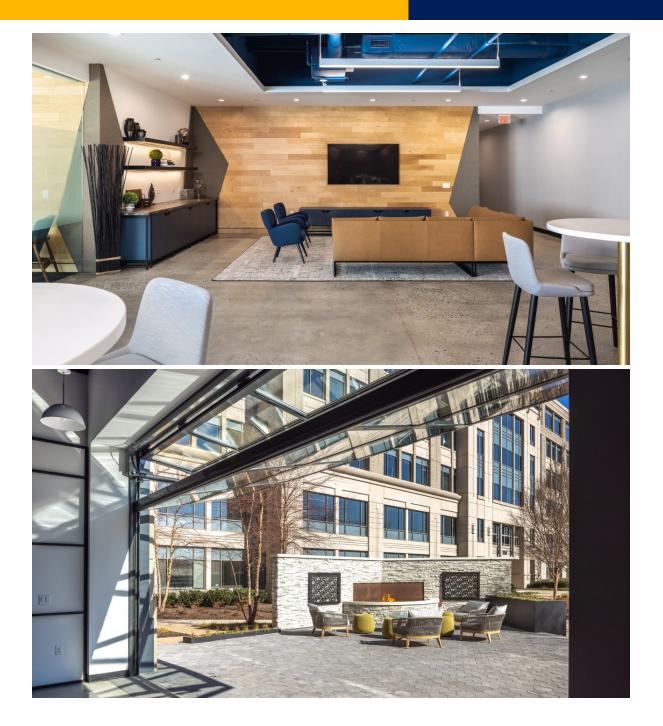

#### **PROPERTY INFORMATION**

Trinity Centre I 5870 Trinity Parkway, Suite 250 Centreville, VA 20120

- ±4,000 to 18,000 SF Available
- Rate: negotiable
- Availability: negotiable
- Term: August 2025
- Communal Outdoor Space
- Parking Ratio: 3.69/1,000 SF
- FREE PARKING
- Furnished
- Break-out Space
- Conference Center
- Security: Key Card Entry
- Phone Booths