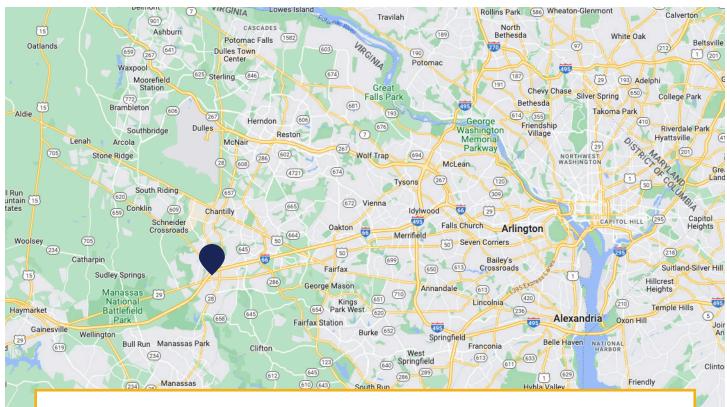

#### DIRECT ACCESS TO I-66 - 22 MILES TO DOWNTOWN WASHINGTON D.C. ONLY 8 MILES SOUTH OF DULLES INTERNATIONAL AIRPORT