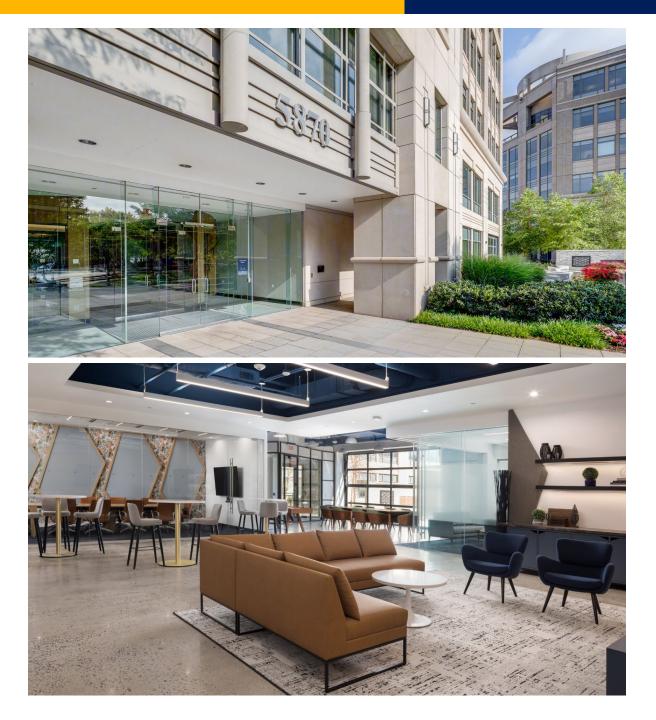

#### **PROPERTY INFORMATION**

Trinity Centre I 5870 Trinity Parkway, Suite 250 Centreville, VA 20120

- ±4,000 to 18,000 SF Available
- Rate: negotiable
- Availability: negotiable
- Term: August 2025
- Communal Outdoor Space
- Parking Ratio: 3.69/1,000 SF
- FREE PARKING
- Furnished
- Break-out Space
- Conference Center
- Security: Key Card Entry
- Phone Booths