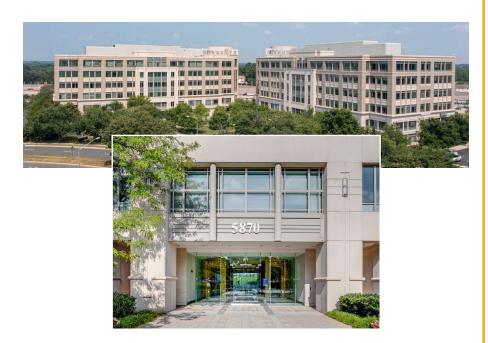

#### **PROPERTY INFORMATION**

Trinity Centre I 5870 Trinity Parkway, Suite 250 Centreville, VA 20120

- ±4,000 to 18,000 SF Available
- Rate: negotiable
- Availability: negotiable
- Term: August 2025
- Communal Outdoor Space
- Parking Ratio: 3.69/1,000 SF
- FREE PARKING
- Furnished
- Break-out Space
- Conference Center
- Security: Key Card Entry
- Phone Booths

#### DIRECT ACCESS TO I-66 - 22 MILES TO DOWNTOWN WASHINGTON D.C. ONLY 8 MILES SOUTH OF DULLES INTERNATIONAL AIRPORT