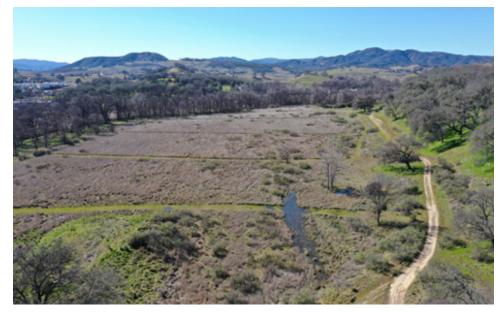

# AERIAL PHOTOS

Acquisition | Disposition | Leasing | Management | Value-added

### PROPERTY HIGHLIGHTS

TIG is pleased to offer for sale the fee simple interest in a commercial property located at 5880 Lakeshore Blvd, Lakeport, CA ("Property"). The Property is a vacant parcel located in front of the world renowned Clear Lake. It features premium frontage along Clear Lake, and scenic, breathtaking views of Mount Konocti.

Points of Interests: Clear Lake with its fishing, swimming and boating opportunities and nearby City of

Lakeport with its historic downtown and Library Park

**Location**:  $\pm$  110 miles north of San Francisco,  $\pm$  110 miles northwest of Sacramento and  $\pm$  70 miles from Pacific Ocean