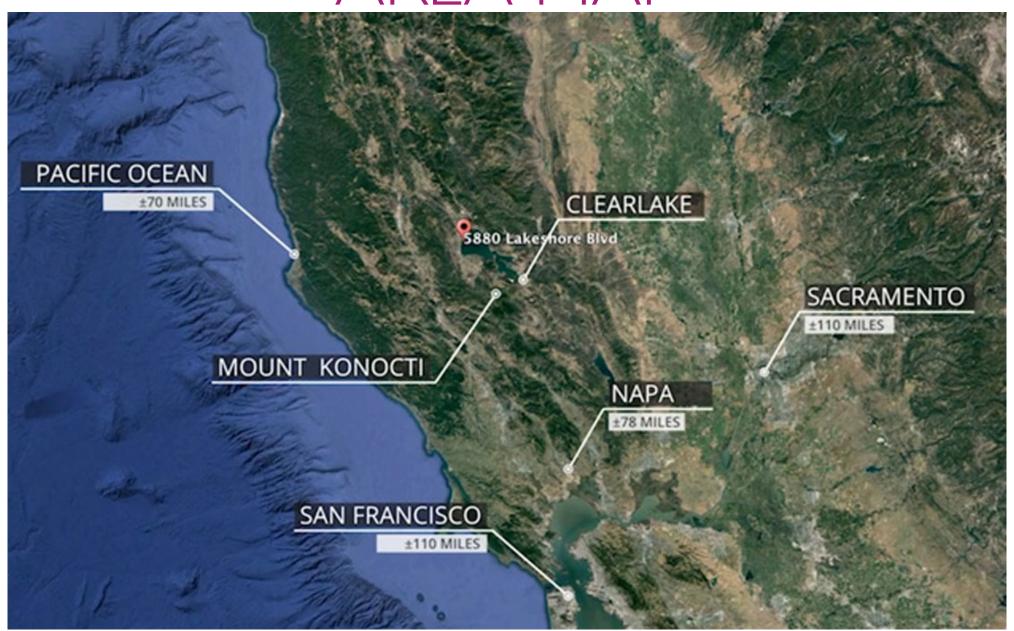

Points of Interests: Clear Lake with its fishing, swimming and boating opportunities and nearby City of

Lakeport with its historic downtown and Library Park

**Location**:  $\pm$  110 miles north of San Francisco,  $\pm$  110 miles northwest of Sacramento and  $\pm$  70 miles from Pacific Ocean

### AREA MAP