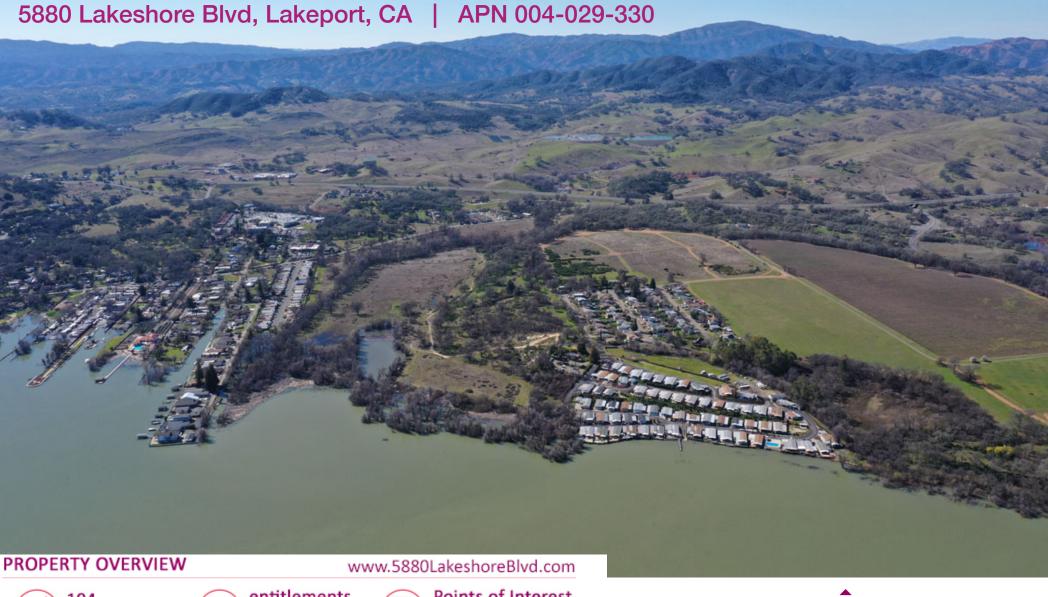

### PROPERTY HIGHLIGHTS

TIG is pleased to offer for sale the fee simple interest in a commercial property located at 5880 Lakeshore Blvd, Lakeport, CA ("Property"). The Property is a vacant parcel located in front of the world renowned Clear Lake. It features premium frontage along Clear Lake, and scenic, breathtaking views of Mount Konocti.

**Price**: \$1,480,000

Lot Size: ± 104 acres, or 4,530,240 square feet

**Lake Frontage**: ± 1,100 square feet

Zoning:

R1: single family residential, low density

SC: scenic combining

**WW**: waterway

Water Connection Entitlements: previously granted 73 domestic water connection entitlements

Points of Interests: Clear Lake with its fishing, swimming and boating opportunities and nearby City of

Lakeport with its historic downtown and Library Park

**Location**:  $\pm$  110 miles north of San Francisco,  $\pm$  110 miles northwest of Sacramento and  $\pm$  70 miles from Pacific Ocean