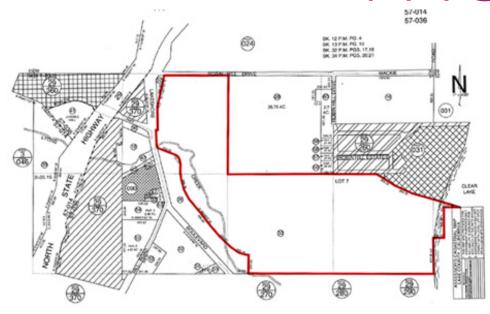

### AREA MAP

**Price**: \$1,480,000

Lot Size: ± 104 acres, or 4,530,240 square feet

**Lake Frontage**: ± 1,100 square feet

Zoning:

R1: single family residential, low density

SC: scenic combining

**WW**: waterway

Water Connection Entitlements: previously granted 73 domestic water connection entitlements