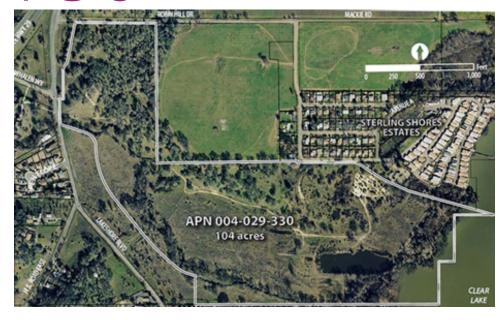

### AREA MAP

**Price**: \$1,480,000

Lot Size: ± 104 acres, or 4,530,240 square feet

**Lake Frontage**: ± 1,100 square feet

Zoning:

R1: single family residential, low density

SC: scenic combining

**WW**: waterway

Water Connection Entitlements: previously granted 73 domestic water connection entitlements

Points of Interests: Clear Lake with its fishing, swimming and boating opportunities and nearby City of

Lakeport with its historic downtown and Library Park

**Location**:  $\pm$  110 miles north of San Francisco,  $\pm$  110 miles northwest of Sacramento and  $\pm$  70 miles from Pacific Ocean