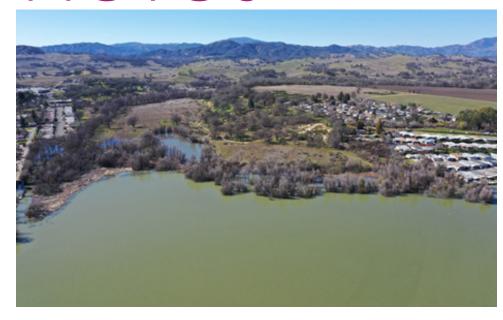

# AERIAL PHOTOS

Acquisition | Disposition | Leasing | Management | Value-added

### PROPERTY HIGHLIGHTS

TIG is pleased to offer for sale the fee simple interest in a commercial property located at 5880 Lakeshore Blvd, Lakeport, CA ("Property"). The Property is a vacant parcel located in front of the world renowned Clear Lake. It features premium frontage along Clear Lake, and scenic, breathtaking views of Mount Konocti.

Points of Interests: Clear Lake with its fishing, swimming and boating opportunities and nearby City of

Lakeport with its historic downtown and Library Park

**Location**:  $\pm$  110 miles north of San Francisco,  $\pm$  110 miles northwest of Sacramento and  $\pm$  70 miles from Pacific Ocean