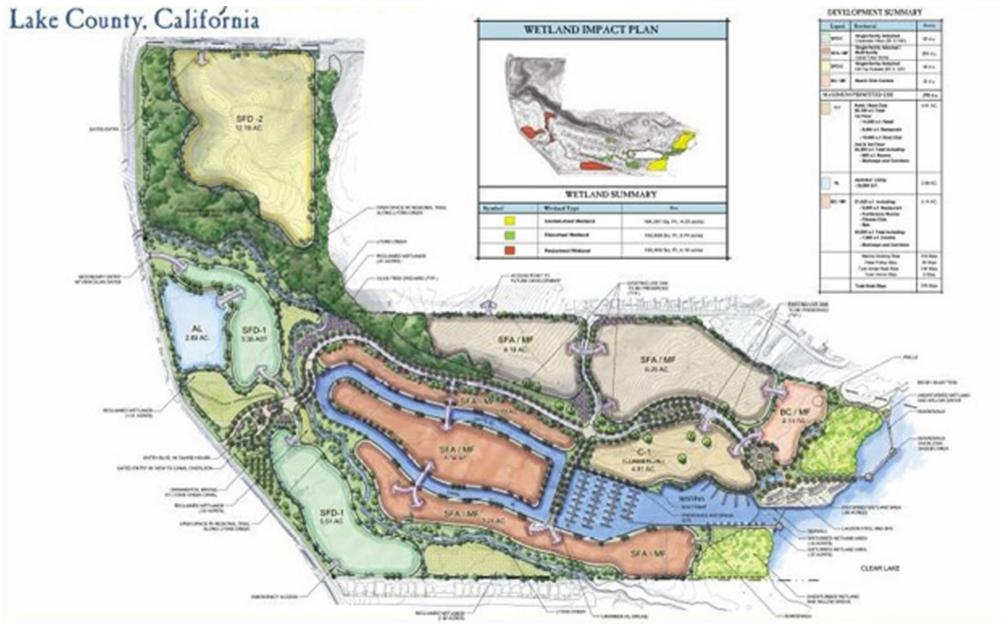

**Price**: \$1,480,000

Lot Size: ± 104 acres, or 4,530,240 square feet

**Lake Frontage**: ± 1,100 square feet

Zoning:

R1: single family residential, low density

SC: scenic combining

**WW**: waterway

Water Connection Entitlements: previously granted 73 domestic water connection entitlements

Points of Interests: Clear Lake with its fishing, swimming and boating opportunities and nearby City of

Lakeport with its historic downtown and Library Park

**Location**:  $\pm$  110 miles north of San Francisco,  $\pm$  110 miles northwest of Sacramento and  $\pm$  70 miles from Pacific Ocean



# AERIAL PHOTOS











Acquisition | Disposition | Leasing | Management | Value-added

#### PHOTOS











Acquisition | Disposition | Leasing | Management | Value-added

## SAMPLE RENDERING



### AREA MAP







#### **Contact Exclusive Agent for Details**

Tim Vi Tran, CCIM, CIPS

408 799 5290

tim@ivycommercial.com

www.ivycommercial.com

CA BRE #01784630

39488 Stevenson Place, Suite 100 | Fremont, CA 94539