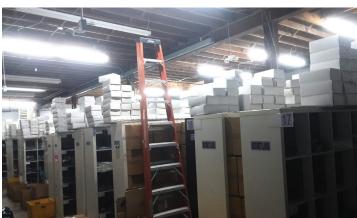

#### **Features**

- Retail/office space in front
- Storage/warehouse/manufacturing in back
- High visibility and foot traffic
- Ample parking
- Zoned for commercial use, including:
- Cannabis
- Day Care
- School
- Auto
- Medical
- 2 loading docks
- 13' clear ceiling