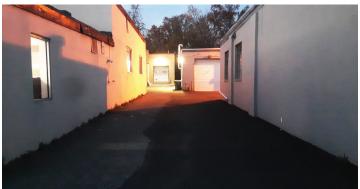

# COMMERCIAL BUILDING FOR SALE

457 AND 459 E 1ST AVE, ROSELLE NJ

PRIME LOCATION





### **Building Details**

Two commercial buildings for sale

**Building 1: 3,000 SF** 

Building 2: 8,000 SF

Total: 11,000 SF

#### • Currently occup

- Currently occupied with month-to-month tenants
- Can be delivered vacant

#### **Additional Info**

**Rental Income** 

- **5** Taxes: \$42,000/year
- Asking price available upon request

#### **Get In Touch**

Sam Zupnick

- 347.675.1803
- Zupnicksam@gmail.com

## COMMERCIAL BUILDING FOR SLAE

457 AND 459 E 1ST AVE, ROSELLE NJ









#### **Features**

- Retail/office space in front
- Storage/warehouse/manufacturing in back
- High visibility and foot traffic
- Ample parking
- Zoned for commercial use, including:
- Cannabis
- Day Care
- School
- Auto
- Medical
- 2 loading docks
- 13' clear ceiling







## **COMMERCIAL BUILDING FOR SLAE**

457 AND 459 E 1ST AVE, ROSELLE NJ





















## **COMMERCIAL BUILDING FOR SLAE**

457 AND 459 E 1ST AVE, ROSELLE NJ