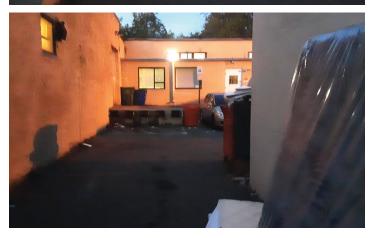

#### **Features**

- Retail/office space in front
- Storage/warehouse/manufacturing in back
- High visibility and foot traffic
- Ample parking
- Zoned for commercial use, including:
- Cannabis
- Day Care
- School
- Auto
- Medical
- 2 loading docks
- 13' clear ceiling

## **COMMERCIAL BUILDING FOR SLAE**

457 AND 459 E 1ST AVE, ROSELLE NJ