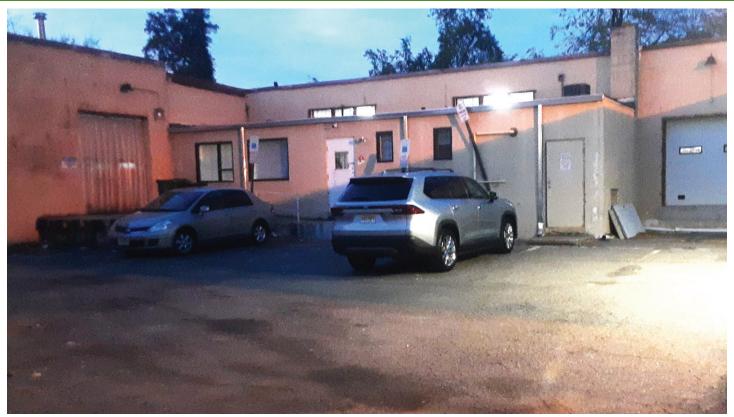

# COMMERCIAL BUILDING FOR SALE

457 AND 459 E 1ST AVE, ROSELLE NJ

PRIME LOCATION

### **Building Details**

Two commercial buildings for sale

**Building 1: 3,000 SF** 

Building 2: 8,000 SF

Total: 11,000 SF

#### **Features**

- Retail/office space in front
- Storage/warehouse/manufacturing in back
- High visibility and foot traffic
- Ample parking
- Zoned for commercial use, including:
- Cannabis
- Day Care
- School
- Auto
- Medical
- 2 loading docks
- 13' clear ceiling