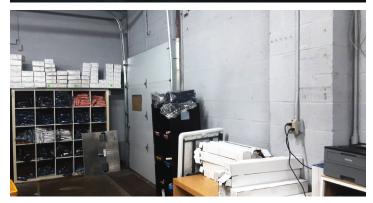

# COMMERCIAL BUILDING FOR SALE

457 AND 459 E 1ST AVE, ROSELLE NJ

PRIME LOCATION





### **Building Details**

Two commercial buildings for sale

**Building 1: 3,000 SF** 

Building 2: 8,000 SF

Total: 11,000 SF

#### • Currently occup

- Currently occupied with month-to-month tenants
- Can be delivered vacant

#### **Additional Info**

**Rental Income** 

- **5** Taxes: \$42,000/year
- Asking price available upon request

#### **Get In Touch**

Sam Zupnick

- 347.675.1803
- Zupnicksam@gmail.com

## COMMERCIAL BUILDING FOR SLAE

457 AND 459 E 1ST AVE, ROSELLE NJ









#### **Features**

- Retail/office space in front
- Storage/warehouse/manufacturing in back
- High visibility and foot traffic
- Ample parking
- Zoned for commercial use, including:
- Cannabis
- Day Care
- School
- Auto
- Medical
- 2 loading docks
- 13' clear ceiling







## **COMMERCIAL BUILDING FOR SLAE**

457 AND 459 E 1ST AVE, ROSELLE NJ





















## **COMMERCIAL BUILDING FOR SLAE**

457 AND 459 E 1ST AVE, ROSELLE NJ