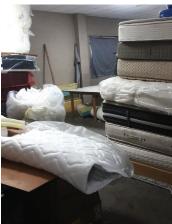

VE, ROSELLE NJ

PRIME LOCATION





### **Building Details**

Two commercial buildings for sale

**Building 1: 3,000 SF** 

Building 2: 8,000 SF

Total: 11,000 SF

#### • Currently occup

- Currently occupied with month-to-month tenants
- Can be delivered vacant

#### **Additional Info**

**Rental Income** 

- **5** Taxes: \$42,000/year
- Asking price available upon request

#### **Get In Touch**

Sam Zupnick

- 347.675.1803
- Zupnicksam@gmail.com

## COMMERCIAL BUILDING FOR SLAE

457 AND 459 E 1ST AVE, ROSELLE NJ









#### **Features**

- Retail/office space in front
- Storage/warehouse/manufacturing in back
- High visibility and foot traffic
- Ample parking
- Zoned for commercial use, including:
- Cannabis
- Day Care
- School
- Auto
- Medical
- 2 loading docks
- 13' clear ceiling







## **COMMERCIAL BUILDING FOR SLAE**

457 AND 459 E 1ST AVE, ROSELLE NJ





















## **COMMERCIAL BUILDING FOR SLAE**

457 AND 459 E 1ST AVE, ROSELLE NJ