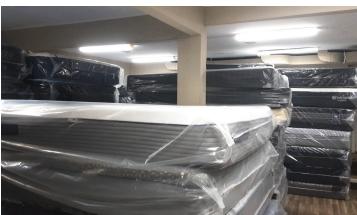

#### **Features**

- Retail/office space in front
- Storage/warehouse/manufacturing in back
- High visibility and foot traffic
- Ample parking
- Zoned for commercial use, including:
- Cannabis
- Day Care
- School
- Auto
- Medical
- 2 loading docks
- 13' clear ceiling