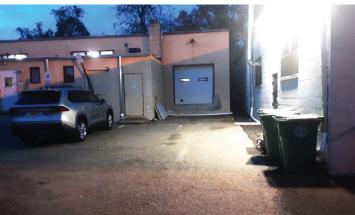

#### **Features**

- Retail/office space in front
- Storage/warehouse/manufacturing in back
- High visibility and foot traffic
- Ample parking
- Zoned for commercial use, including:
- Cannabis
- Day Care
- School
- Auto
- Medical
- 2 loading docks
- 13' clear ceiling

## **COMMERCIAL BUILDING FOR SLAE**

457 AND 459 E 1ST AVE, ROSELLE NJ