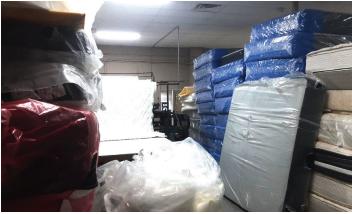

#### **Features**

- Retail/office space in front
- Storage/warehouse/manufacturing in back
- High visibility and foot traffic
- Ample parking
- Zoned for commercial use, including:
- Cannabis
- Day Care
- School
- Auto
- Medical
- 2 loading docks
- 13' clear ceiling