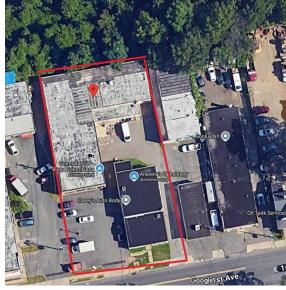

### **Building Details**

Two commercial buildings for sale

**Building 1: 3,000 SF** 

Building 2: 8,000 SF

Total: 11,000 SF

## COMMERCIAL BUILDING FOR SLAE

457 AND 459 E 1ST AVE, ROSELLE NJ