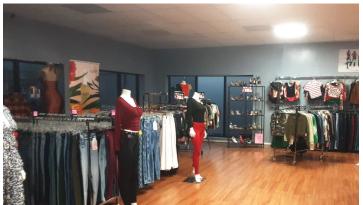

#### **Features**

- Retail/office space in front
- Storage/warehouse/manufacturing in back
- High visibility and foot traffic
- Ample parking
- Zoned for commercial use, including:
- Cannabis
- Day Care
- School
- Auto
- Medical
- 2 loading docks
- 13' clear ceiling