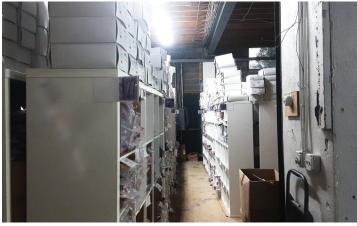

AVE, ROSELLE NJ

PRIME LOCATION





### **Building Details**

Two commercial buildings for sale

**Building 1: 3,000 SF** 

Building 2: 8,000 SF

Total: 11,000 SF

#### • Currently occup

- Currently occupied with month-to-month tenants
- Can be delivered vacant

#### **Additional Info**

**Rental Income** 

- **5** Taxes: \$42,000/year
- Asking price available upon request

#### **Get In Touch**

Sam Zupnick

- 347.675.1803
- Zupnicksam@gmail.com

## COMMERCIAL BUILDING FOR SLAE

457 AND 459 E 1ST AVE, ROSELLE NJ









#### **Features**

- Retail/office space in front
- Storage/warehouse/manufacturing in back
- High visibility and foot traffic
- Ample parking
- Zoned for commercial use, including:
- Cannabis
- Day Care
- School
- Auto
- Medical
- 2 loading docks
- 13' clear ceiling







## **COMMERCIAL BUILDING FOR SLAE**

457 AND 459 E 1ST AVE, ROSELLE NJ





















## **COMMERCIAL BUILDING FOR SLAE**

457 AND 459 E 1ST AVE, ROSELLE NJ