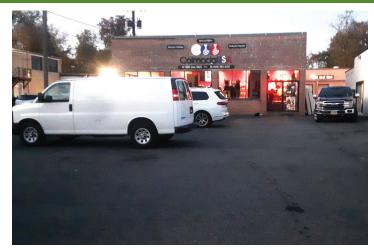

# COMMERCIAL BUILDING FOR SALE

457 AND 459 E 1ST AVE, ROSELLE NJ

PRIME LOCATION





### **Building Details**

Two commercial buildings for sale

**Building 1: 3,000 SF** 

Building 2: 8,000 SF

Total: 11,000 SF

#### • Currently occup

- Currently occupied with month-to-month tenants
- Can be delivered vacant

#### **Additional Info**

**Rental Income** 

- **5** Taxes: \$42,000/year
- Asking price available upon request

#### **Get In Touch**

Sam Zupnick

- 347.675.1803
- Zupnicksam@gmail.com

## COMMERCIAL BUILDING FOR SLAE

457 AND 459 E 1ST AVE, ROSELLE NJ









#### **Features**

- Retail/office space in front
- Storage/warehouse/manufacturing in back
- High visibility and foot traffic
- Ample parking
- Zoned for commercial use, including:
- Cannabis
- Day Care
- School
- Auto
- Medical
- 2 loading docks
- 13' clear ceiling







## **COMMERCIAL BUILDING FOR SLAE**

457 AND 459 E 1ST AVE, ROSELLE NJ





















## **COMMERCIAL BUILDING FOR SLAE**

457 AND 459 E 1ST AVE, ROSELLE NJ