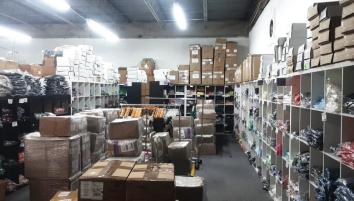

#### **Features**

- Retail/office space in front
- Storage/warehouse/manufacturing in back
- High visibility and foot traffic
- Ample parking
- Zoned for commercial use, including:
- Cannabis
- Day Care
- School
- Auto
- Medical
- 2 loading docks
- 13' clear ceiling