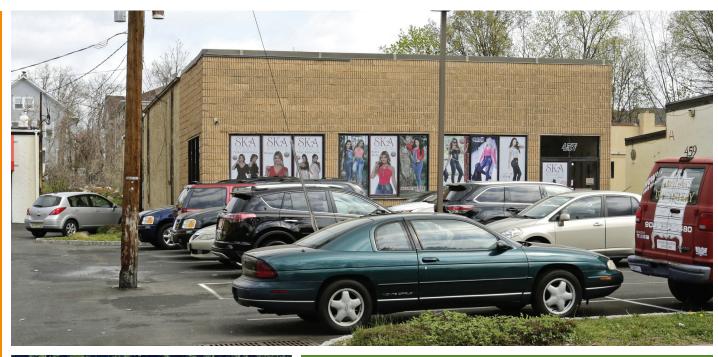

# COMMERCIAL BUILDING FOR SALE

457 AND 459 E 1ST AVE, ROSELLE NJ

PRIME LOCATION

#### **Features**

- Retail/office space in front
- Storage/warehouse/manufacturing in back
- High visibility and foot traffic
- Ample parking
- Zoned for commercial use, including:
- Cannabis
- Day Care
- School
- Auto
- Medical
- 2 loading docks
- 13' clear ceiling