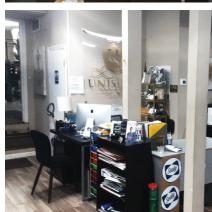

#### **Features**

- Retail/office space in front
- Storage/warehouse/manufacturing in back
- High visibility and foot traffic
- Ample parking
- Zoned for commercial use, including:
- Cannabis
- Day Care
- School
- Auto
- Medical
- 2 loading docks
- 13' clear ceiling