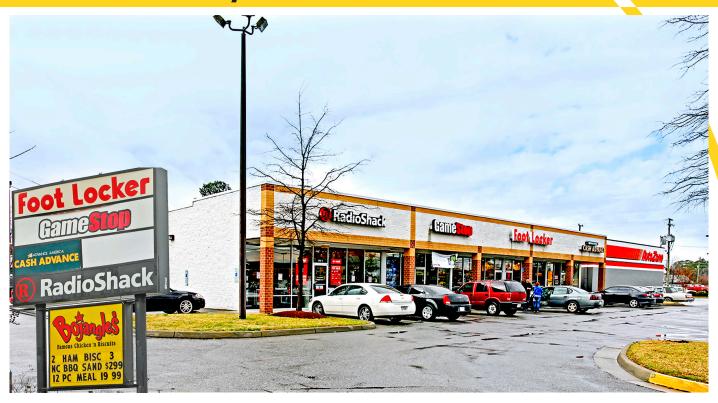

## FOR LEASE VICTORY PLAZA

3929 Victory Boulevard, Portsmouth, VA

- 3,200 SF Available (can be subdivided)
- Heart of Portsmouth retail (opposite Victory Crossing)
- Merchants Nearby: Lowes, Farm Fresh, Auto Zone, Dollar Tree, and Foot Locker
- Pylon signage
- Superior ingress / egress
- Street visibility
- \$16.00 psf, NNN, x 3,200 SF
- \$20.00 psf, NNN, x 1,600 SF