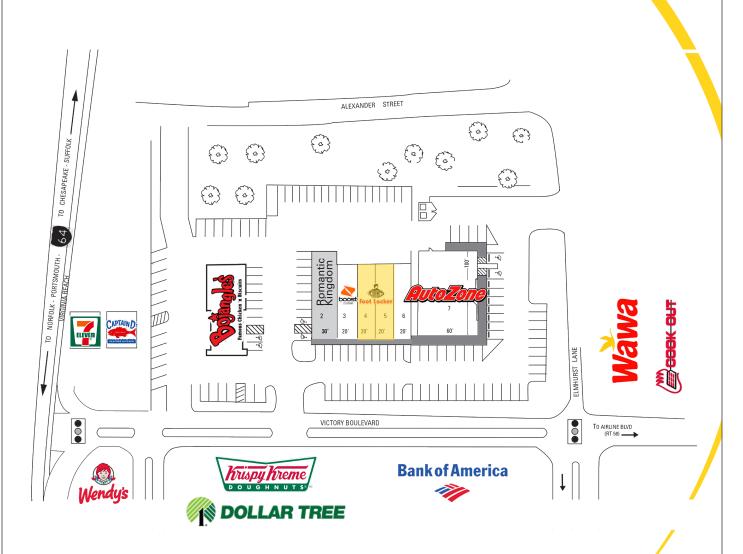

## FOR LEASE VICTORY PLAZA

3929 Victory Boulevard, Portsmouth, VA

- 3,200 SF Available (can be subdivided)
- Heart of Portsmouth retail (opposite Victory Crossing)
- Merchants Nearby: Lowes, Farm Fresh, Auto Zone, Dollar Tree, and Foot Locker
- Pylon signage
- Superior ingress / egress
- Street visibility
- \$16.00 psf, NNN, x 3,200 SF
- \$20.00 psf, NNN, x 1,600 SF