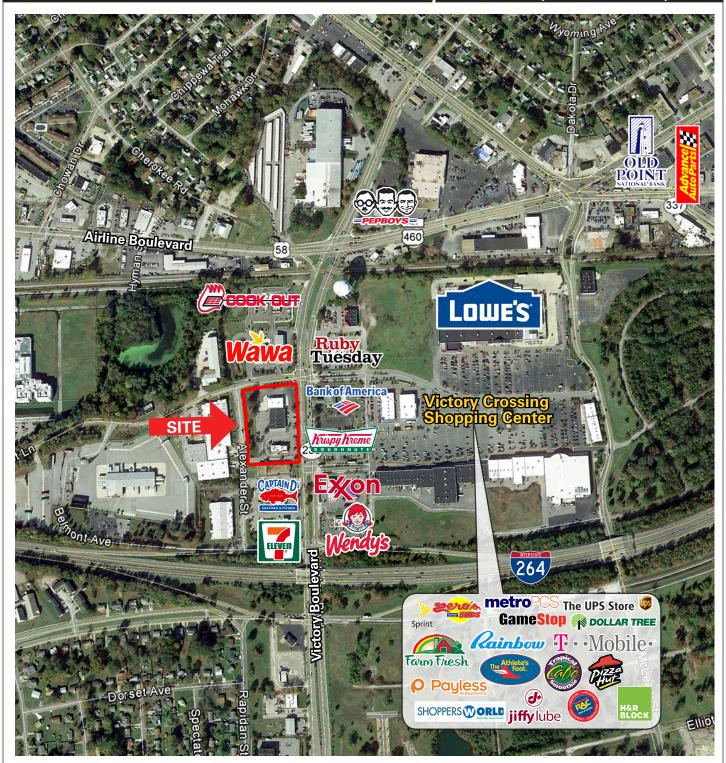

## FOR LEASE VICTORY PLAZA

3929 Victory Boulevard, Portsmouth, VA

- 3,200 SF Available (can be subdivided)
- Heart of Portsmouth retail (opposite Victory Crossing)
- Merchants Nearby: Lowes, Farm Fresh, Auto Zone, Dollar Tree, and Foot Locker
- Pylon signage
- Superior ingress / egress
- Street visibility
- \$16.00 psf, NNN, x 3,200 SF
- \$20.00 psf, NNN, x 1,600 SF