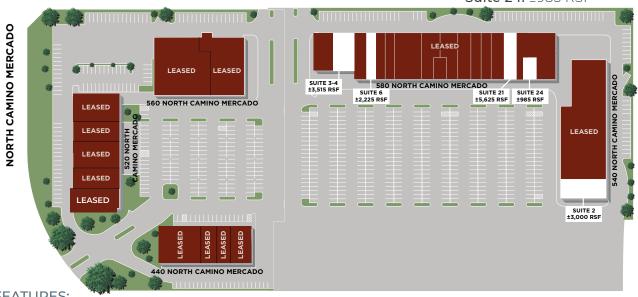

## CASA GRANDE PROFESSIONAL CENTER

440 | 540 | 580 North Camino Mercado, Casa Grande, AZ

- Flexible PAD zoning perfect for retail, medical, call centers, government offices, and schools.
- Located on the SWC of I-10 & Florence Boulevard. Great visibility.
- Abundant parking (5/1,000).

## **AVAILABLE SPACE:**

**540 Building Suite 2:** ±3,000 RSF. Great freeway signage and visibility.

580 Building

Suite 3-4: ±3,515 RSF **Suite 6:** ±2,225 RSF Suite 21: ±5,625 RSF Suite 24: ±985 RSF

**FEATURES:** 