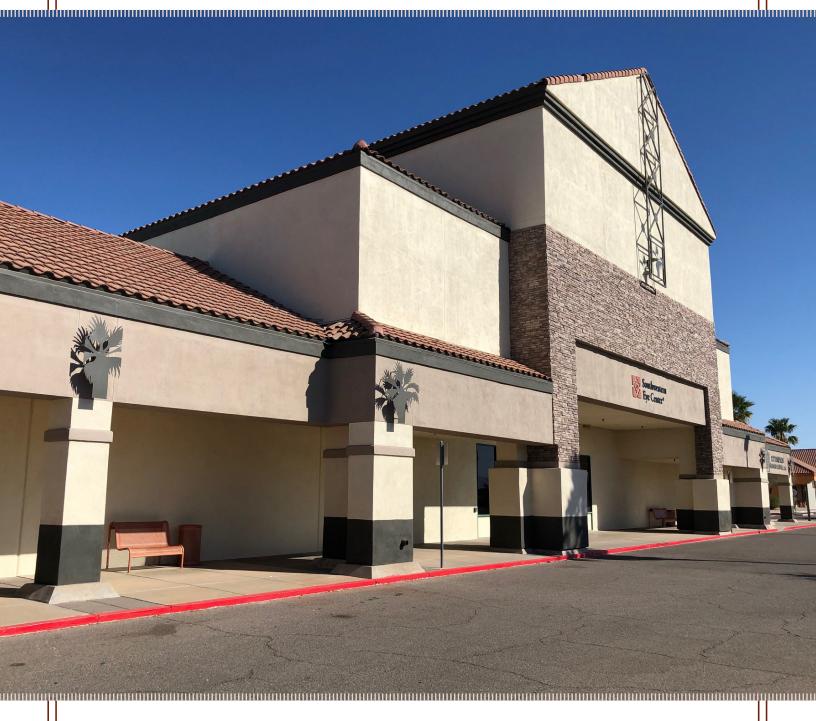

## CASA GRANDE PROFESSIONAL CENTER

440 | 540 | 580 North Camino Mercado, Casa Grande, AZ

- Flexible PAD zoning perfect for retail, medical, call centers, government offices, and schools.
- Located on the SWC of I-10 & Florence Boulevard. Great visibility.
- Abundant parking (5/1,000).

## **AVAILABLE SPACE:**

**540 Building Suite 2:** ±3,000 RSF. Great freeway signage and visibility.

580 Building

Suite 3-4: ±3,515 RSF **Suite 6:** ±2,225 RSF Suite 21: ±5,625 RSF Suite 24: ±985 RSF

**FEATURES:** 