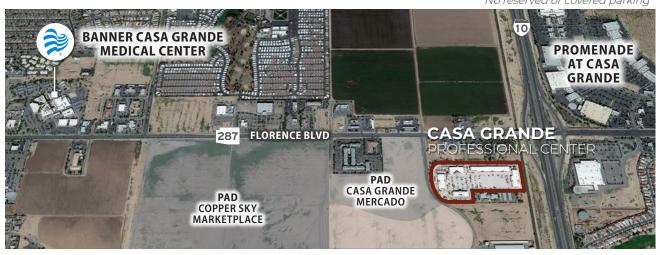

## CASA GRANDE PROFESSIONAL CENTER

440 | 540 | 580 North Camino Mercado, Casa Grande, AZ

- Flexible PAD zoning perfect for retail, medical, call centers, government offices, and schools.
- Located on the SWC of I-10 & Florence Boulevard. Great visibility.
- Abundant parking (5/1,000).