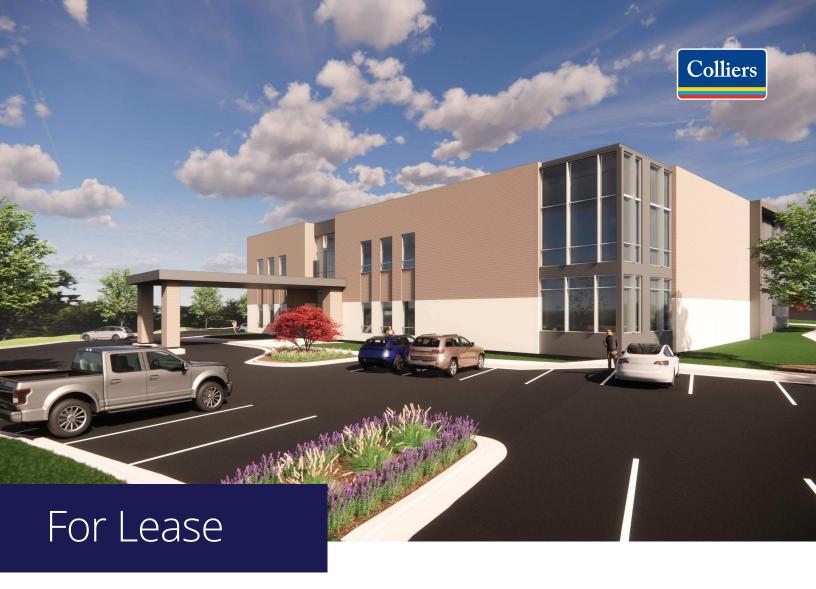

# 7335 Main Street Woodstock, GA 30188

## For Lease Opportunity Woodstock Medical Center

- Rate: Negotiable
- **Square Feet:** ± 37,132 SF
- Stories: 2
- Free Parking: 4.5/1,000
- Suites with Lobby Exposure Available
- Close proximity to "The Outlet Shoppes", restaurants and other retail
- ± 12 Miles to Northside Cherokee Hospital
- ± 4 Miles from Wellstar Cherokee Health Park
- ± 1.2 Miles to I-575
- ± 1.7 Miles from Downtown Woodstock