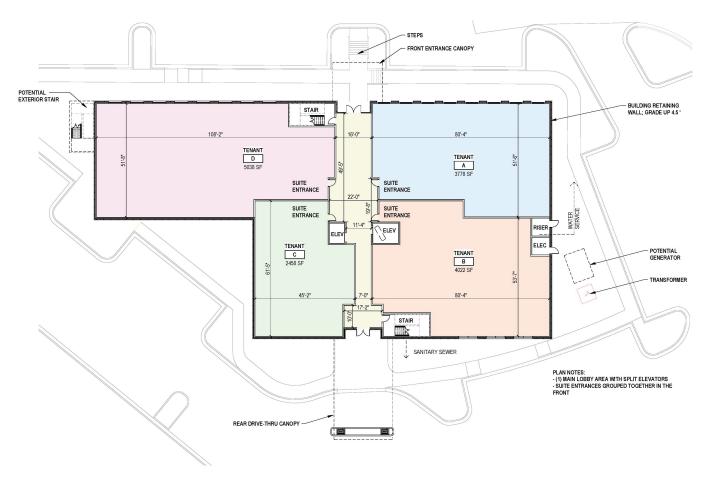

## Site Plan & Renderings

## For Lease Opportunity Woodstock Medical Center

- Rate: Negotiable
- **Square Feet:** ± 37,132 SF
- Stories: 2
- Free Parking: 4.5/1,000
- Suites with Lobby Exposure Available
- Close proximity to "The Outlet Shoppes", restaurants and other retail
- ± 12 Miles to Northside Cherokee Hospital
- ± 4 Miles from Wellstar Cherokee Health Park
- ± 1.2 Miles to I-575
- ± 1.7 Miles from Downtown Woodstock