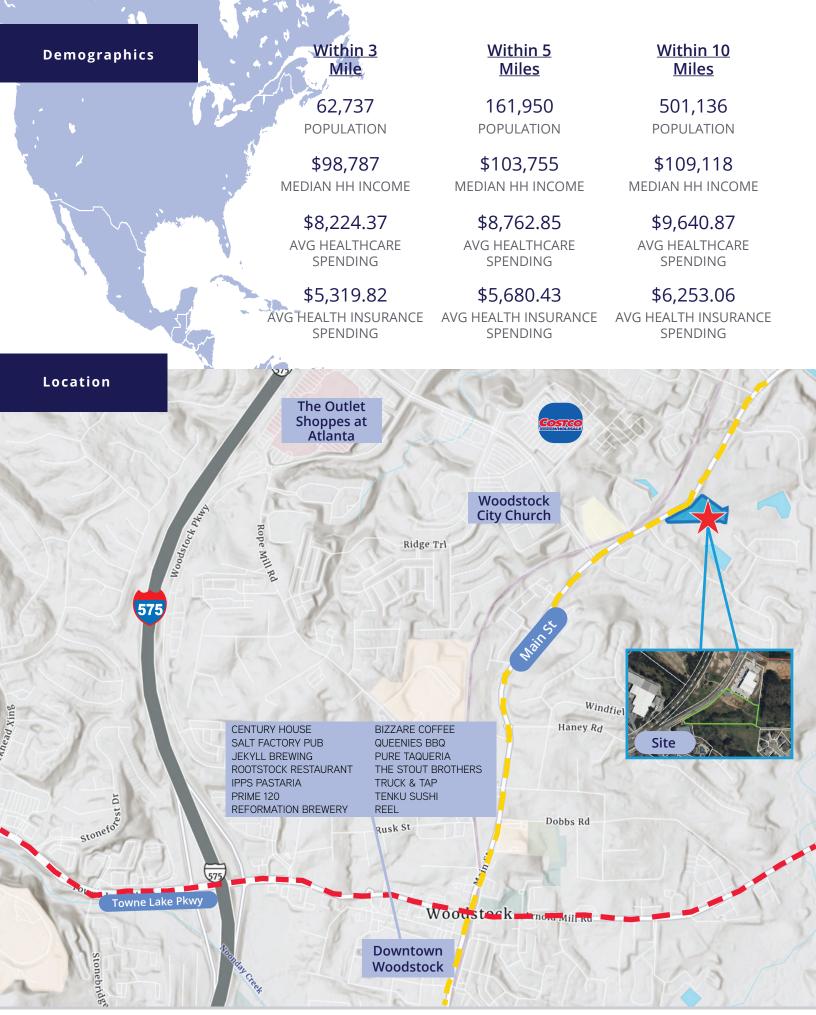

## For Lease Opportunity Woodstock Medical Center

- Rate: Negotiable
- **Square Feet:** ± 37,132 SF
- Stories: 2
- Free Parking: 4.5/1,000
- Suites with Lobby Exposure Available
- Close proximity to "The Outlet Shoppes", restaurants and other retail
- ± 12 Miles to Northside Cherokee Hospital
- ± 4 Miles from Wellstar Cherokee Health Park
- ± 1.2 Miles to I-575
- ± 1.7 Miles from Downtown Woodstock