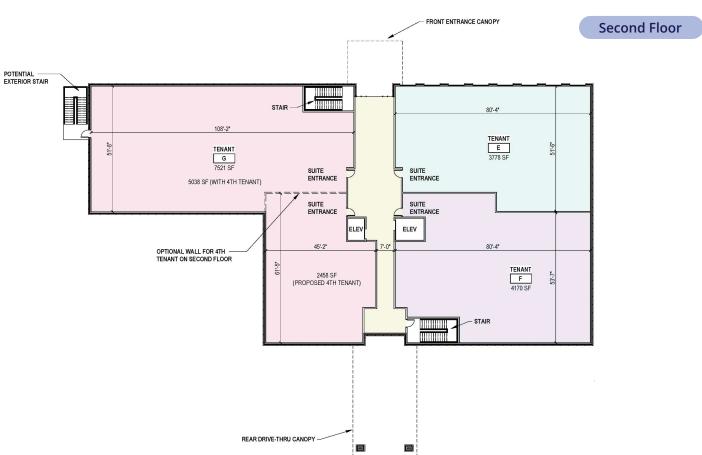

## Site Plan & Renderings

## For Lease Opportunity Woodstock Medical Center

- Rate: Negotiable
- **Square Feet:** ± 37,132 SF
- Stories: 2
- Free Parking: 4.5/1,000
- Suites with Lobby Exposure Available
- Close proximity to "The Outlet Shoppes", restaurants and other retail
- ± 12 Miles to Northside Cherokee Hospital
- ± 4 Miles from Wellstar Cherokee Health Park
- ± 1.2 Miles to I-575
- ± 1.7 Miles from Downtown Woodstock