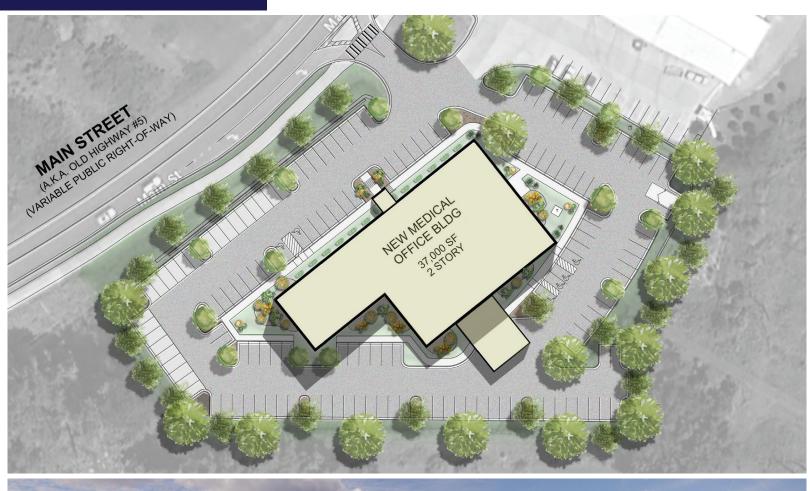

## Site Plan & Renderings

## For Lease Opportunity Woodstock Medical Center

- Rate: Negotiable
- **Square Feet:** ± 37,132 SF
- Stories: 2
- Free Parking: 4.5/1,000
- Suites with Lobby Exposure Available
- Close proximity to "The Outlet Shoppes", restaurants and other retail
- ± 12 Miles to Northside Cherokee Hospital
- ± 4 Miles from Wellstar Cherokee Health Park
- ± 1.2 Miles to I-575
- ± 1.7 Miles from Downtown Woodstock