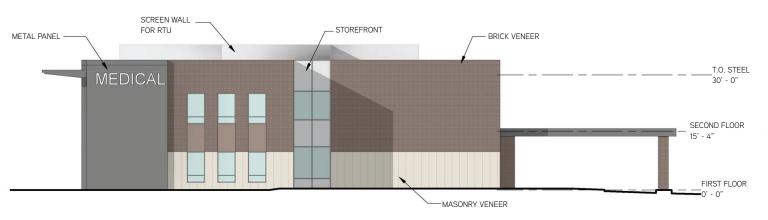

## **Michael Lipton**

Executive Vice President | Principal +1 404 509 4242 michael.lipton@colliers.com

#### **Colliers Atlanta**

1230 Peachtree St NE Suite 800 Atlanta, GA 30309 Main: +1 404 888 9000 colliers.com

# 7335 Main Street Woodstock, GA 30188

## For Lease Opportunity Woodstock Medical Center

- Rate: Negotiable
- **Square Feet:** ± 37,132 SF
- Stories: 2
- Free Parking: 4.5/1,000
- Suites with Lobby Exposure Available
- Close proximity to "The Outlet Shoppes", restaurants and other retail
- ± 12 Miles to Northside Cherokee Hospital
- ± 4 Miles from Wellstar Cherokee Health Park
- ± 1.2 Miles to I-575
- ± 1.7 Miles from Downtown Woodstock





## Site Plan & Renderings







## **Building Elevations**



## **EXTERIOR ELEVATION - SOUTH**



## **EXTERIOR ELEVATION - NORTH**



## **EXTERIOR ELEVATION - WEST**