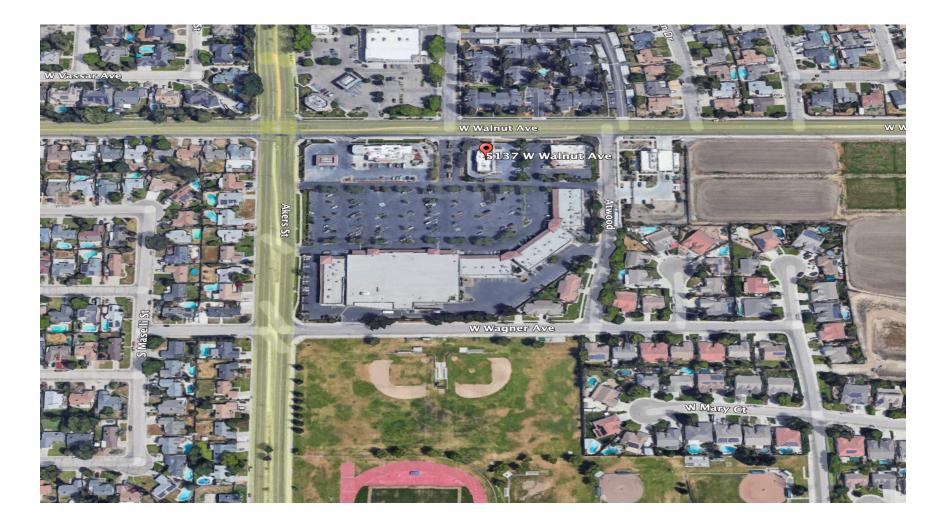

ilable** 5123 W Walnut Ave - 2,500 +/- Sq. Ft.

5137 W Walnut Ave - 1,543 +/- Sq. Ft.

**Zoning** CN

Lease Rate \$2.00 Per Sq. Ft.

**Lease Type** NNN - Estimated to be ~\$0.72 Per Sq. Ft.

#### **Additional Comments:**

Great retail space available in the Rancho Viejo Shopping Center - formerly SuperCuts (5137) and formerly Brain Balance (5123), both available spaces offer open floor plans with restrooms in the rear allowing for various tenant occupancies. Well located near schools, easy access to Highway 198. Co-tenants are: Amigos, The Bar Method, Save Mart, Starbucks, Kumon and more. Please call for further details.



to learn more, visit: www.mdgre.com

1005 N Demaree Street Visalia, California 93291 O | 559.754.3020

## **SITE PLAN**



# **LOCATION MAP**



# **PROPERTY LAYOUT**