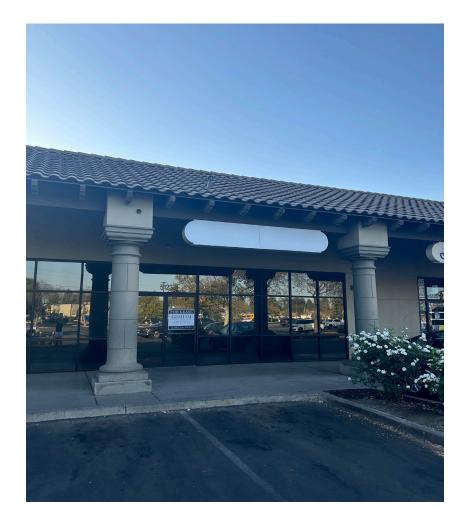

### PROPERTY DETAILS

Address 5123 & 5137 W Walnut Ave | Visalia, CA

**Square Feet Available** 5123 W Walnut Ave - 2,500 +/- Sq. Ft.

5137 W Walnut Ave - 1,543 +/- Sq. Ft.

**Zoning** CN

Lease Rate \$2.00 Per Sq. Ft.

#### **Additional Comments:**

Great retail space available in the Rancho Viejo Shopping Center - formerly SuperCuts (5137) and formerly Brain Balance (5123), both available spaces offer open floor plans with restrooms in the rear allowing for various tenant occupancies. Well located near schools, easy access to Highway 198. Co-tenants are: Amigos, The Bar Method, Save Mart, Starbucks, Kumon and more. Please call for further details.