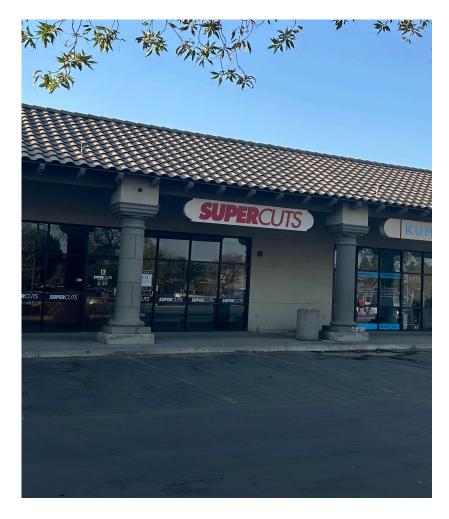

#### **Additional Comments:**

Great retail space available in the Rancho Viejo Shopping Center - formerly SuperCuts (5137) and formerly Brain Balance (5123), both available spaces offer open floor plans with restrooms in the rear allowing for various tenant occupancies. Well located near schools, easy access to Highway 198. Co-tenants are: Amigos, The Bar Method, Save Mart, Starbucks, Kumon and more. Please call for further details.