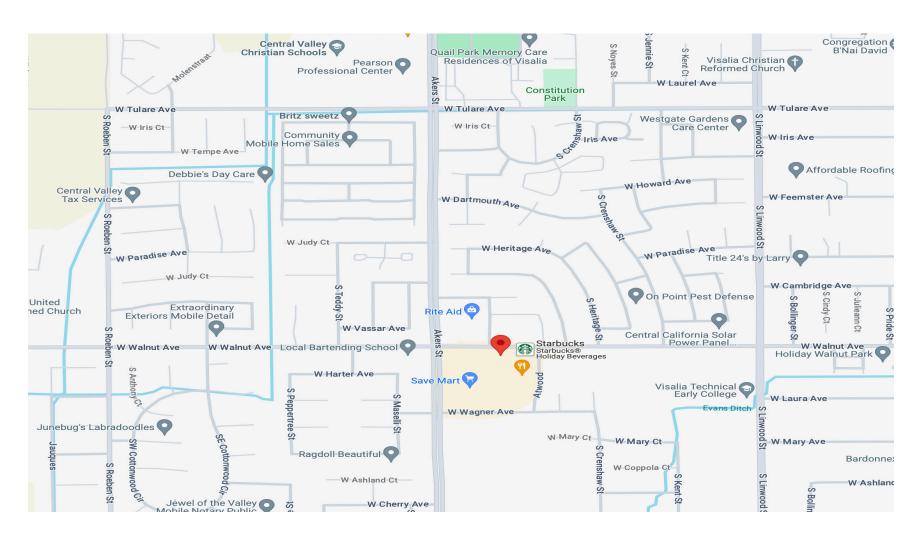

ia, CA

**Square Feet Available** 5123 W Walnut Ave - 2,500 +/- Sq. Ft.

5137 W Walnut Ave - 1,543 +/- Sq. Ft.

**Zoning** CN

Lease Rate \$2.00 Per Sq. Ft.

**Lease Type** NNN - Estimated to be ~\$0.72 Per Sq. Ft.

#### **Additional Comments:**

Great retail space available in the Rancho Viejo Shopping Center - formerly SuperCuts (5137) and formerly Brain Balance (5123), both available spaces offer open floor plans with restrooms in the rear allowing for various tenant occupancies. Well located near schools, easy access to Highway 198. Co-tenants are: Amigos, The Bar Method, Save Mart, Starbucks, Kumon and more. Please call for further details.



to learn more, visit: www.mdgre.com

1005 N Demaree Street Visalia, California 93291 O | 559.754.3020

## **SITE PLAN**



# **LOCATION MAP**



# **PROPERTY LAYOUT**