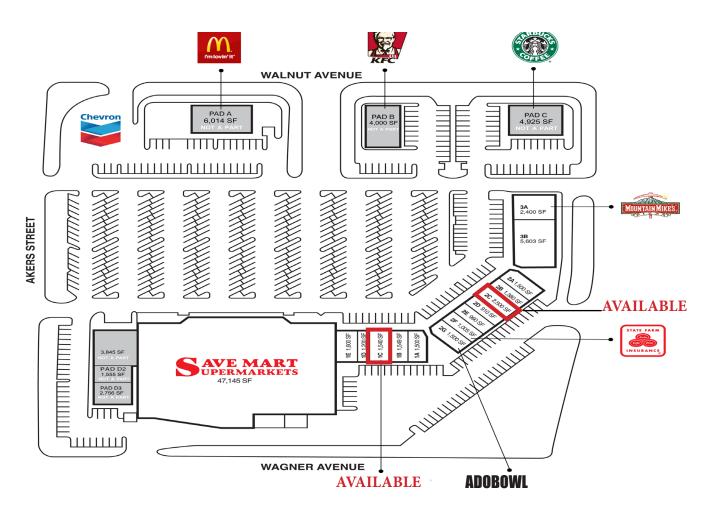

## **SITE PLAN**

### PROPERTY DETAILS

Address 5123 & 5137 W Walnut Ave | Visalia, CA

**Square Feet Available** 5123 W Walnut Ave - 2,500 +/- Sq. Ft.

5137 W Walnut Ave - 1,543 +/- Sq. Ft.

**Zoning** CN

Lease Rate \$2.00 Per Sq. Ft.