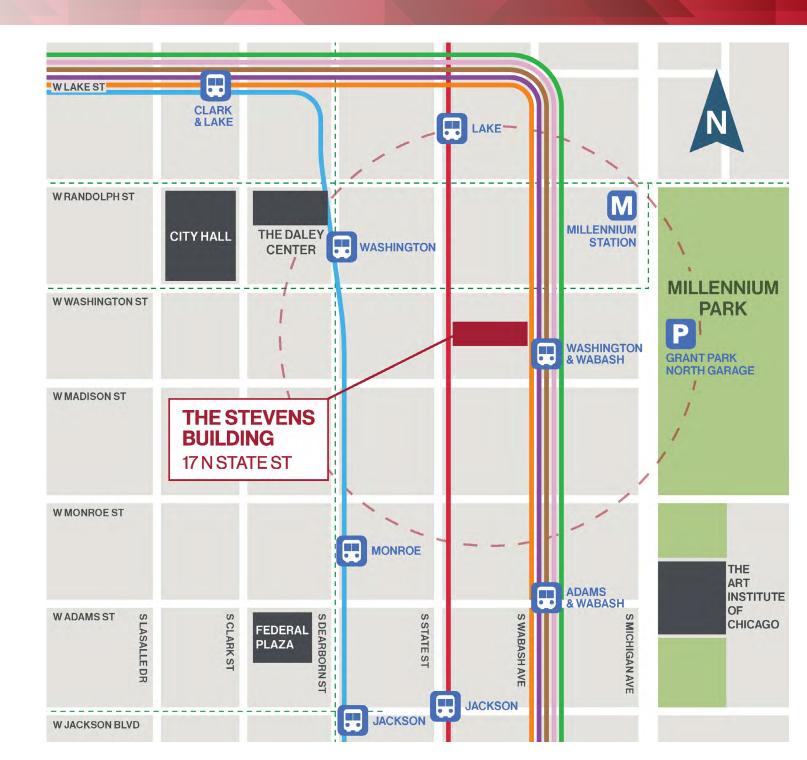

With abundant parking at Millennium Park and nearby city garages, multiple CTA stops, and several nearby Metra train stations, getting to work is a breeze.

## **MAPKEY**

LANDMARK

**BIKE LANE** 

5 MINUTE WALK RADIUS

'L'LINE