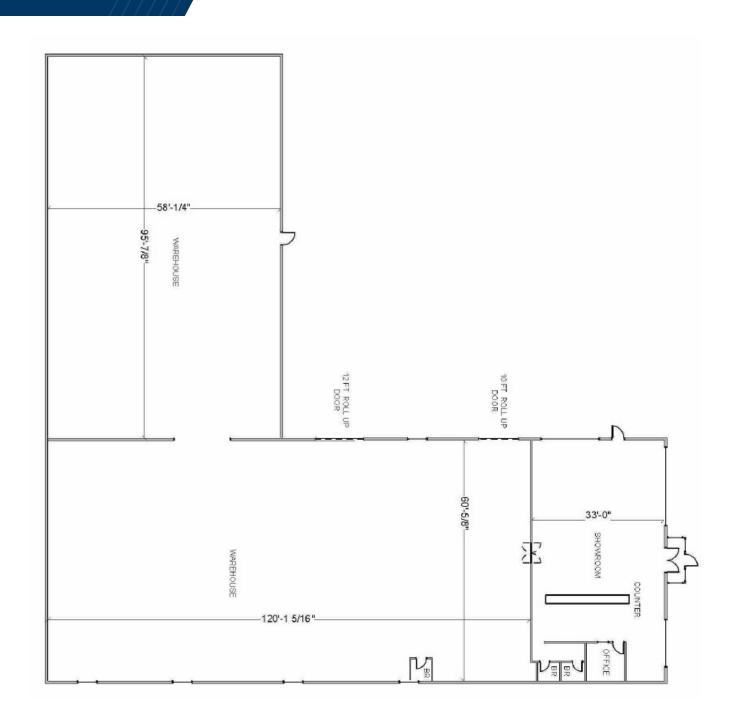

## PROPERTY **FEATURES**

| Total SF:           | ±14,690                                            |
|---------------------|----------------------------------------------------|
|                     | > 1,980 SF showroom / office / city counter space  |
|                     | > 12,710 warehouse                                 |
| Site Size:          | ±0.92 Acres                                        |
|                     | > 5,600 SF of Fenced Area                          |
| Zoning:             | M-3 (Heavy Industrial)                             |
| Electrical System:  | Two systems                                        |
|                     | Single-phase, 400 amp 240 volt                     |
|                     | 3-Phase, 200 amp 240 volt                          |
| Warehouse Lighting: | LED                                                |
| Clear:              | 14'                                                |
|                     | Two (2) Grade-level doors                          |
| Loading:            | 1 – 8' x 12'                                       |
|                     | 1 – 12' x 12'                                      |
| Parking:            | Ample Parking                                      |
|                     | Two bathrooms in showroom, one in warehouse        |
|                     | Located in Enterprise Zone and HUB Zone            |
| Miscellaneous:      | Showroom offers ample windows and dual access      |
|                     | Multiple ceiling mounted gas space heaters         |
|                     | Heavy duty wall fans                               |
| Lease Rate:         | \$7.50 PSF / NNN                                   |
| OPEX:               | Est. \$1.05 PSF                                    |
| Available:          | Immediately offered for sublease through 1/31/2027 |