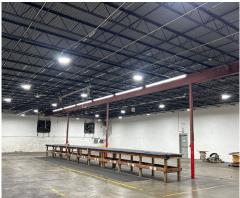

## PROPERTY **FEATURES**

| Total SF:           | ±14,690                                            |
|---------------------|----------------------------------------------------|
|                     | > 1,980 SF showroom / office / city counter space  |
|                     | > 12,710 warehouse                                 |
| Site Size:          | ±0.92 Acres                                        |
|                     | > 5,600 SF of Fenced Area                          |
| Zoning:             | M-3 (Heavy Industrial)                             |
| Electrical System:  | Two systems                                        |
|                     | Single-phase, 400 amp 240 volt                     |
|                     | 3-Phase, 200 amp 240 volt                          |
| Warehouse Lighting: | LED                                                |
| Clear:              | 14'                                                |
|                     | Two (2) Grade-level doors                          |
| Loading:            | 1 – 8' x 12'                                       |
|                     | 1 – 12' x 12'                                      |
| Parking:            | Ample Parking                                      |
|                     | Two bathrooms in showroom, one in warehouse        |
|                     | Located in Enterprise Zone and HUB Zone            |
| Miscellaneous:      | Showroom offers ample windows and dual access      |
|                     | Multiple ceiling mounted gas space heaters         |
|                     | Heavy duty wall fans                               |
| Lease Rate:         | \$7.50 PSF / NNN                                   |
| OPEX:               | Est. \$1.05 PSF                                    |
| Available:          | Immediately offered for sublease through 1/31/2027 |