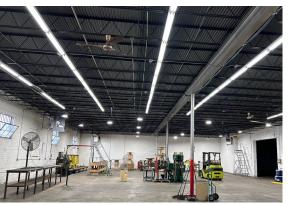

## PROPERTY **FEATURES**

| Total SF:           | ±14,690                                            |
|---------------------|----------------------------------------------------|
|                     | > 1,980 SF showroom / office / city counter space  |
|                     | > 12,710 warehouse                                 |
| Site Size:          | ±0.92 Acres                                        |
|                     | > 5,600 SF of Fenced Area                          |
| Zoning:             | M-3 (Heavy Industrial)                             |
| Electrical System:  | Two systems                                        |
|                     | Single-phase, 400 amp 240 volt                     |
|                     | 3-Phase, 200 amp 240 volt                          |
| Warehouse Lighting: | LED                                                |
| Clear:              | 14'                                                |
|                     | Two (2) Grade-level doors                          |
| Loading:            | 1 – 8' x 12'                                       |
|                     | 1 – 12' x 12'                                      |
| Parking:            | Ample Parking                                      |
|                     | Two bathrooms in showroom, one in warehouse        |
|                     | Located in Enterprise Zone and HUB Zone            |
| Miscellaneous:      | Showroom offers ample windows and dual access      |
|                     | Multiple ceiling mounted gas space heaters         |
|                     | Heavy duty wall fans                               |
| Lease Rate:         | \$7.50 PSF / NNN                                   |
| OPEX:               | Est. \$1.05 PSF                                    |
| Available:          | Immediately offered for sublease through 1/31/2027 |