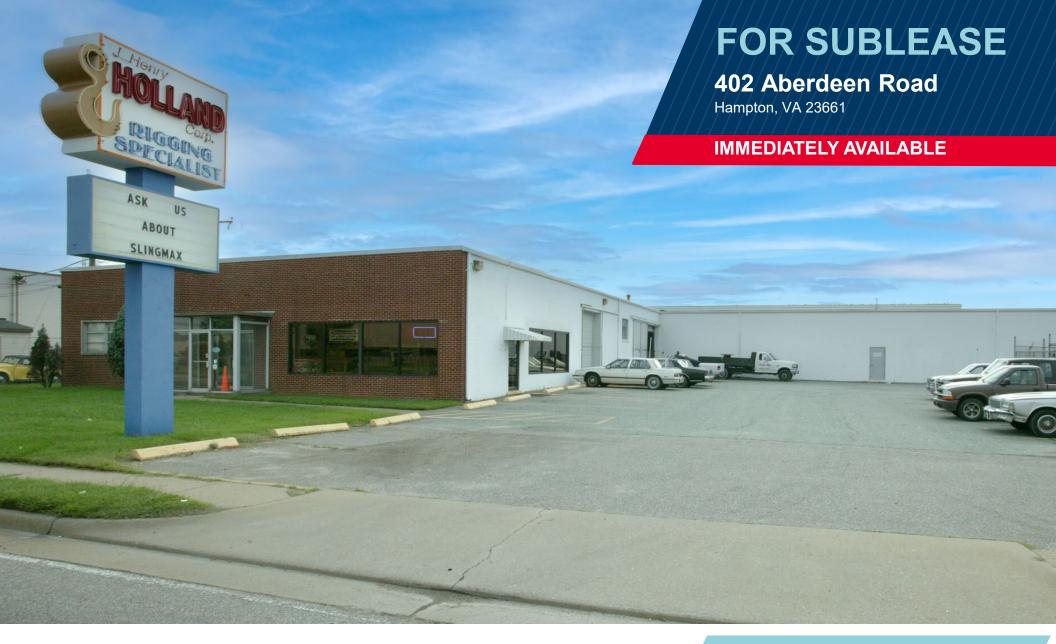

## PROPERTY **FEATURES**

| Total SF:           | ±14,690                                            |
|---------------------|----------------------------------------------------|
|                     | > 1,980 SF showroom / office / city counter space  |
|                     | > 12,710 warehouse                                 |
| Site Size:          | ±0.92 Acres                                        |
|                     | > 5,600 SF of Fenced Area                          |
| Zoning:             | M-3 (Heavy Industrial)                             |
| Electrical System:  | Two systems                                        |
|                     | Single-phase, 400 amp 240 volt                     |
|                     | 3-Phase, 200 amp 240 volt                          |
| Warehouse Lighting: | LED                                                |
| Clear:              | 14'                                                |
|                     | Two (2) Grade-level doors                          |
| Loading:            | 1 – 8' x 12'                                       |
|                     | 1 – 12' x 12'                                      |
| Parking:            | Ample Parking                                      |
|                     | Two bathrooms in showroom, one in warehouse        |
|                     | Located in Enterprise Zone and HUB Zone            |
| Miscellaneous:      | Showroom offers ample windows and dual access      |
|                     | Multiple ceiling mounted gas space heaters         |
|                     | Heavy duty wall fans                               |
| Lease Rate:         | \$7.50 PSF / NNN                                   |
| OPEX:               | Est. \$1.05 PSF                                    |
| Available:          | Immediately offered for sublease through 1/31/2027 |