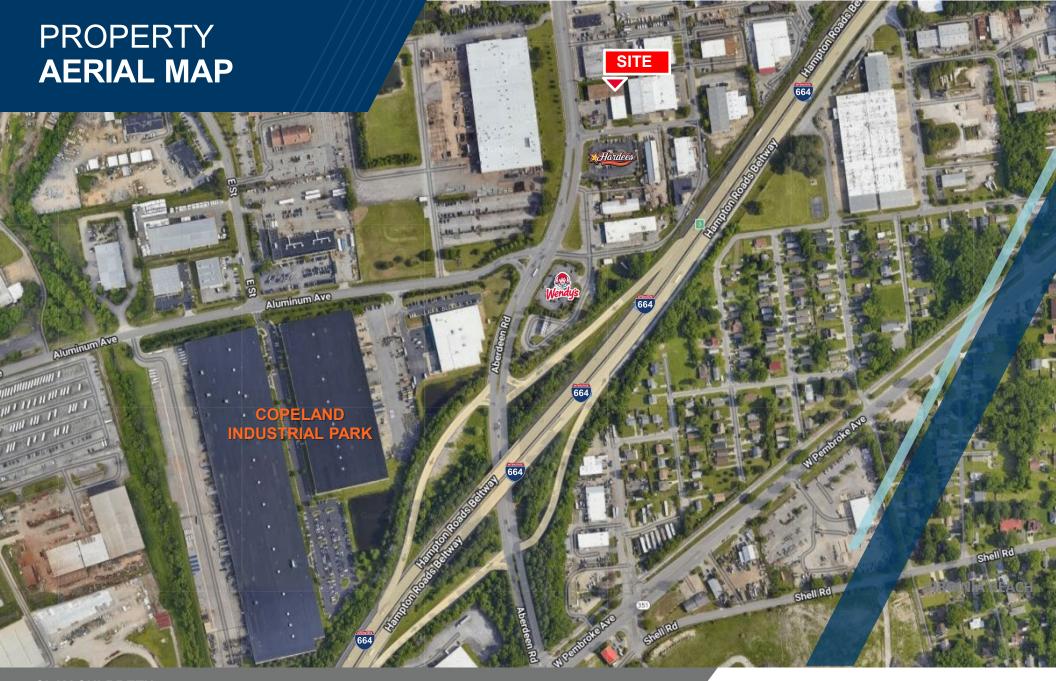

## **EASY ACCESS TO I-664**

FULL INTERSECTION 30 YARDS AWAY. NEWPORT NEWS SHIPYARD (3-MILES DOOR TO DOOR)

## **RETAIL IN CLOSE PROXIMITY**

SUCH AS HARDEES, WENDY'S, AND MCDONALDS

CLAY CULBRETH
Senior Vice President
757 407 2424
clay.culbreth@thalhimer.com

Independently Owned and Operated / A Member of the Cushman & Wakefield Alliance