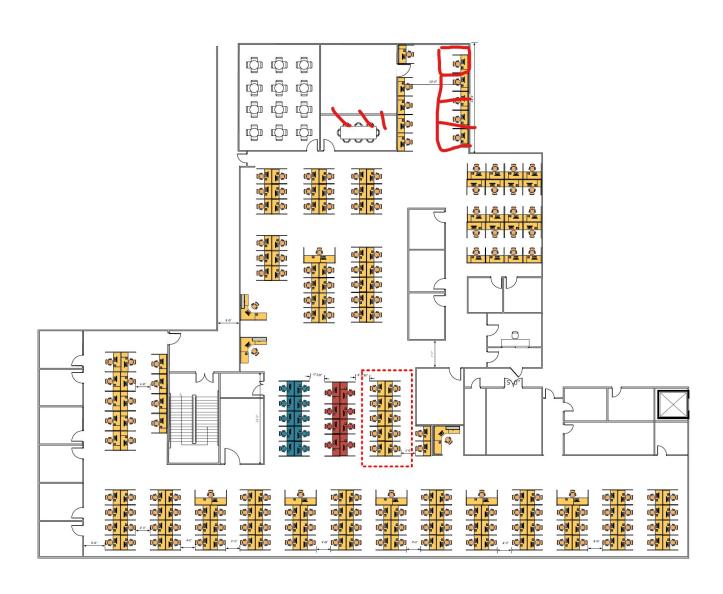

#### **Overview**

Available:

 Premises:
 5875 NW 163rd Street, Miami, FL 33156

 RSF:
 18,656 SF

 Term:
 Through 8/31/2026

 Rental Rate:
 \$ 18.50 / SF Full Service Gross

 Furniture:
 Negotiable

 Built/Renovated:
 1983/2017

#### **Building Features:**

- Fully furnished 18,656 SF sublease available in Miami Lakes
- Exposure along 165th St across from Miami Lakes Auto Mall
- Close proximity to Palmetto Expressway (0.5 miles)
- Easily accessible, multiple points of egress via NW 167th and Red Rd
- Large open workspaces, large employee breakroom and several perimeter offices
- Multiple conference rooms and breakout spaces
- Dedicated parking spaces
- Flexible workspace
- Excellent training facility, sales office, or call center