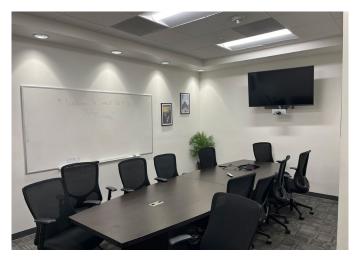

#### **Building Features:**

- Fully furnished 18,656 SF sublease available in Miami Lakes
- Exposure along 165th St across from Miami Lakes Auto Mall
- Close proximity to Palmetto Expressway (0.5 miles)
- Easily accessible, multiple points of egress via NW 167th and Red Rd
- Large open workspaces, large employee breakroom and several perimeter offices
- Multiple conference rooms and breakout spaces
- Dedicated parking spaces
- Flexible workspace
- Excellent training facility, sales office, or call center