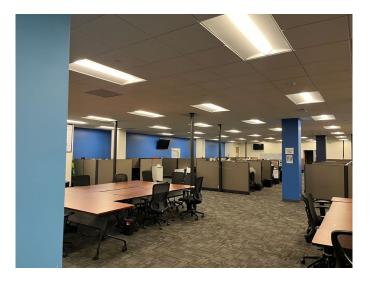

#### **Building Features:**

- Fully furnished 18,656 SF sublease available in Miami Lakes
- Exposure along 165th St across from Miami Lakes Auto Mall
- Close proximity to Palmetto Expressway (0.5 miles)
- Easily accessible, multiple points of egress via NW 167th and Red Rd
- Large open workspaces, large employee breakroom and several perimeter offices
- Multiple conference rooms and breakout spaces
- Dedicated parking spaces
- Flexible workspace
- Excellent training facility, sales office, or call center