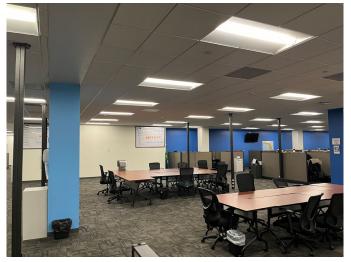

#### **Building Features:**

- Fully furnished 18,656 SF sublease available in Miami Lakes
- Exposure along 165th St across from Miami Lakes Auto Mall
- Close proximity to Palmetto Expressway (0.5 miles)
- Easily accessible, multiple points of egress via NW 167th and Red Rd
- Large open workspaces, large employee breakroom and several perimeter offices
- Multiple conference rooms and breakout spaces
- Dedicated parking spaces
- Flexible workspace
- Excellent training facility, sales office, or call center