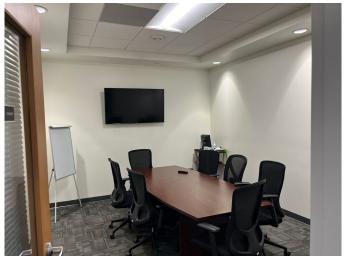

#### **Building Features:**

- Fully furnished 18,656 SF sublease available in Miami Lakes
- Exposure along 165th St across from Miami Lakes Auto Mall
- Close proximity to Palmetto Expressway (0.5 miles)
- Easily accessible, multiple points of egress via NW 167th and Red Rd
- Large open workspaces, large employee breakroom and several perimeter offices
- Multiple conference rooms and breakout spaces
- Dedicated parking spaces
- Flexible workspace
- Excellent training facility, sales office, or call center