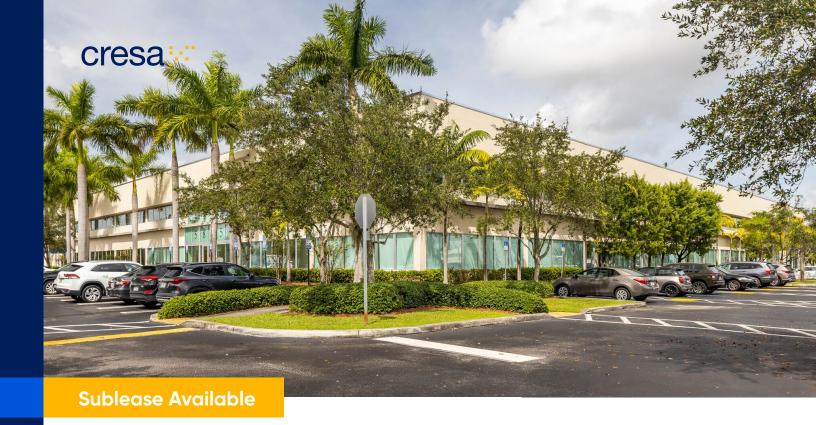

# The 5875 Building

January 1, 2025

5875 NW 163rd St, Miami Lakes, FL 33014

#### **Building Features:**

- Fully furnished 18,656 SF sublease available in Miami Lakes
- Exposure along 165th St across from Miami Lakes Auto Mall
- Close proximity to Palmetto Expressway (0.5 miles)
- Easily accessible, multiple points of egress via NW 167th and Red Rd
- Large open workspaces, large employee breakroom and several perimeter offices
- Multiple conference rooms and breakout spaces
- Dedicated parking spaces
- Flexible workspace
- Excellent training facility, sales office, or call center

## The 5875 Building

5875 NW 163rd St, Miami Lakes, FL 33014

### The 5875 Building

5875 NW 163rd St, Miami Lakes, FL 33014