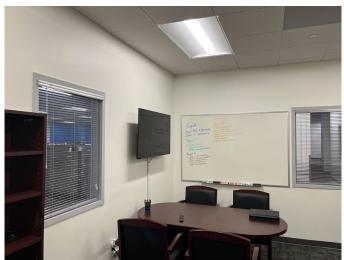

#### **Building Features:**

- Fully furnished 18,656 SF sublease available in Miami Lakes
- Exposure along 165th St across from Miami Lakes Auto Mall
- Close proximity to Palmetto Expressway (0.5 miles)
- Easily accessible, multiple points of egress via NW 167th and Red Rd
- Large open workspaces, large employee breakroom and several perimeter offices
- Multiple conference rooms and breakout spaces
- Dedicated parking spaces
- Flexible workspace
- Excellent training facility, sales office, or call center