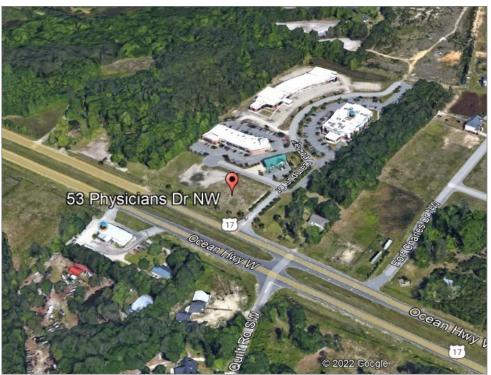

## BUILD-TO-SUIT OPPORTUNITY

### PROPERTY HIGHLIGHTS:

- 1.69-acre site in Brunswick County
- Two lots available:
- Lot 1: 0.89 AC
- Lot 2: 0.80 AC
- 12,500 SF build-to-suit opportunity
- Lots are part of a seven lot subdivision located one mile from Novant Hospital directly off HWY 17
- Area is referred to as the Brunswick Medical Mile due to close proximity to Novant Health Hospital
- High visibility with 400 feet of frontage on HWY 17

53 & 57 Physicians Drive NW Supply, NC 28462

#### CONTACT:

Andrew Lawler
Regional Partner (NC)
(704) 942-1954
alawler@cciin.com

### CORNERSTONE COMPANIES, INC.

8902 N Meridian Street, Suite 205 Indianapolis, IN 46260





# LOCATION







## DEMOGRAPHICS



#### HEALTH CARE EXPENDITURES



| Health Care (Consumer Spending)  | Annual Expenditure |
|----------------------------------|--------------------|
| Blue Cross/Blue Shield           | \$876              |
| Medicare Payments                | \$721              |
| Physician Services               | \$187              |
| Dental Services                  | \$304              |
| Eyecare Services                 | \$52               |
| Lab Tests/X-rays                 | \$52               |
| Hospital Room & Hospital Service | \$157              |
| Convalescent/Nursing Home Care   | \$21               |