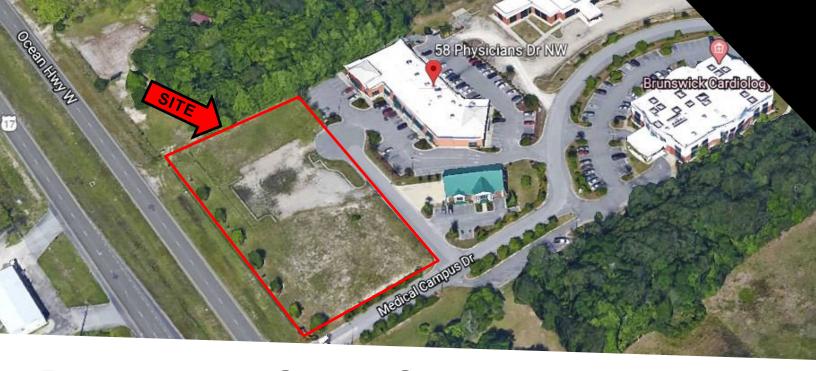

### PROPERTY HIGHLIGHTS:

- 1.69-acre site in Brunswick County
- Two lots available:
- Lot 1: 0.89 AC
- Lot 2: 0.80 AC
- 12,500 SF build-to-suit opportunity
- Lots are part of a seven lot subdivision located one mile from Novant Hospital directly off HWY 17
- Area is referred to as the Brunswick Medical Mile due to close proximity to Novant Health Hospital
- High visibility with 400 feet of frontage on HWY 17

53 & 57 Physicians Drive NW Supply, NC 28462