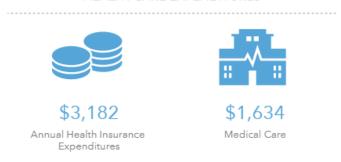

#### HEALTH CARE EXPENDITURES

| Health Care (Consumer Spending)  | Annual Expenditure |
|----------------------------------|--------------------|
| Blue Cross/Blue Shield           | \$876              |
| Medicare Payments                | \$721              |
| Physician Services               | \$187              |
| Dental Services                  | \$304              |
| Eyecare Services                 | \$52               |
| Lab Tests/X-rays                 | \$52               |
| Hospital Room & Hospital Service | \$157              |
| Convalescent/Nursing Home Care   | \$21               |