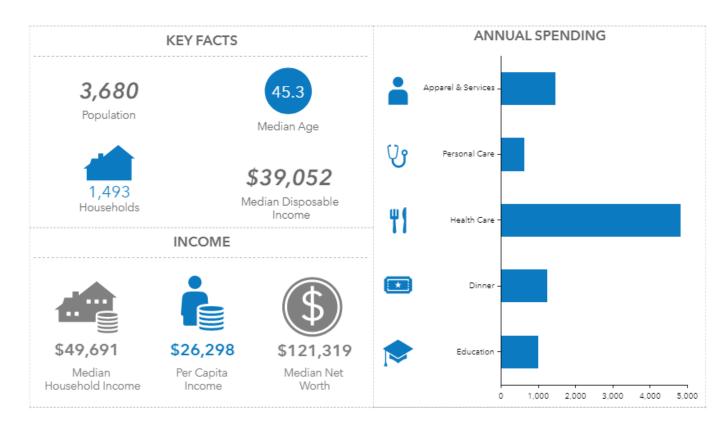

## BUILD-TO-SUIT OPPORTUNITY

### PROPERTY HIGHLIGHTS:

- 1.69-acre site in Brunswick County
- Two lots available:
- Lot 1: 0.89 AC
- Lot 2: 0.80 AC
- 12,500 SF build-to-suit opportunity
- Lots are part of a seven lot subdivision located one mile from Novant Hospital directly off HWY 17
- Area is referred to as the Brunswick Medical Mile due to close proximity to Novant Health Hospital
- High visibility with 400 feet of frontage on HWY 17

53 & 57 Physicians Drive NW Supply, NC 28462

#### CONTACT:

Andrew Lawler
Regional Partner (NC)
(704) 942-1954
alawler@cciin.com

### CORNERSTONE COMPANIES, INC.

8902 N Meridian Street, Suite 205 Indianapolis, IN 46260





# LOCATION







## DEMOGRAPHICS



#### HEALTH CARE EXPENDITURES



| Health Care (Consumer Spending)  | Annual Expenditure |
|----------------------------------|--------------------|
| Blue Cross/Blue Shield           | \$876              |
| Medicare Payments                | \$721              |
| Physician Services               | \$187              |
| Dental Services                  | \$304              |
| Eyecare Services                 | \$52               |
| Lab Tests/X-rays                 | \$52               |
| Hospital Room & Hospital Service | \$157              |
| Convalescent/Nursing Home Care   | \$21               |