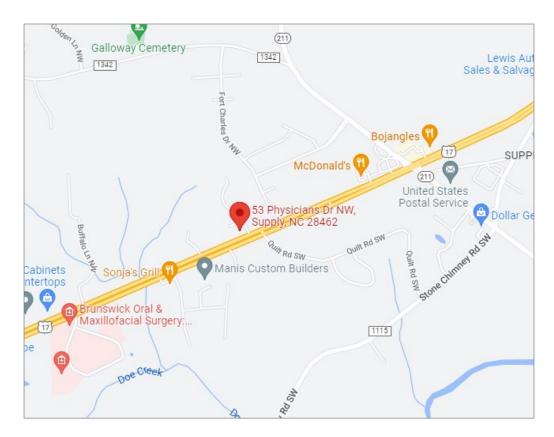

## BUILD-TO-SUIT OPPORTUNITY

### PROPERTY HIGHLIGHTS:

- 1.69-acre site in Brunswick County
- Two lots available:
- Lot 1: 0.89 AC
- Lot 2: 0.80 AC
- 12,500 SF build-to-suit opportunity
- Lots are part of a seven lot subdivision located one mile from Novant Hospital directly off HWY 17
- Area is referred to as the Brunswick Medical Mile due to close proximity to Novant Health Hospital
- High visibility with 400 feet of frontage on HWY 17

53 & 57 Physicians Drive NW Supply, NC 28462

#### CONTACT:

Andrew Lawler
Regional Partner (NC)
(704) 942-1954
alawler@cciin.com

### CORNERSTONE COMPANIES, INC.

8902 N Meridian Street, Suite 205 Indianapolis, IN 46260





# LOCATION







## DEMOGRAPHICS



#### HEALTH CARE EXPENDITURES



| Health Care (Consumer Spending)  | Annual Expenditure |
|----------------------------------|--------------------|
| Blue Cross/Blue Shield           | \$876              |
| Medicare Payments                | \$721              |
| Physician Services               | \$187              |
| Dental Services                  | \$304              |
| Eyecare Services                 | \$52               |
| Lab Tests/X-rays                 | \$52               |
| Hospital Room & Hospital Service | \$157              |
| Convalescent/Nursing Home Care   | \$21               |