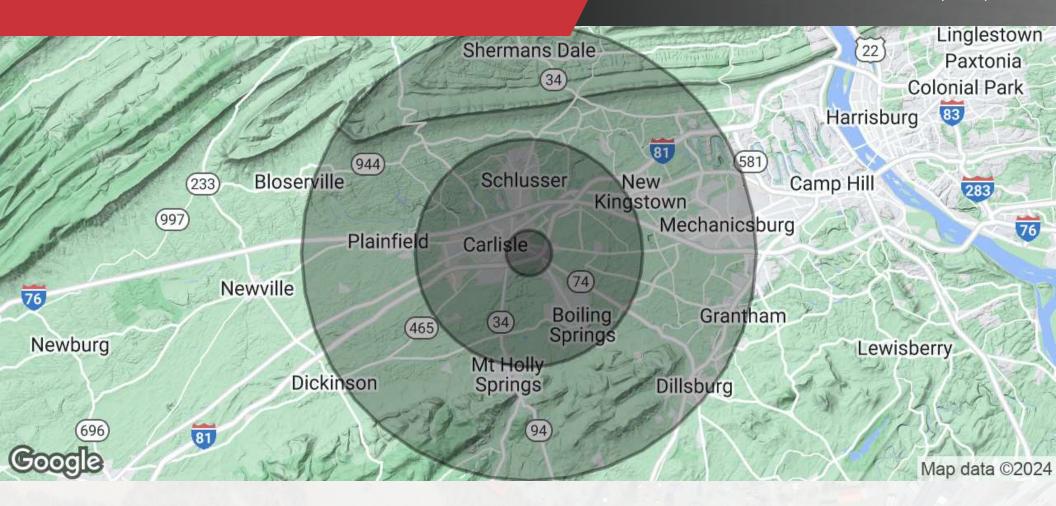

#### **POPULATION**

 1 MILE
 5 MILES
 10 MILES

 5,771
 51,110
 123,757

#### **HOUSEHOLDS**

 1 MILE
 5 MILES
 10 MILES

 2,489
 21,540
 52,104

#### INCOME

 1 MILE
 5 MILES
 10 MILES

 \$64,682
 \$79,908
 \$88,790