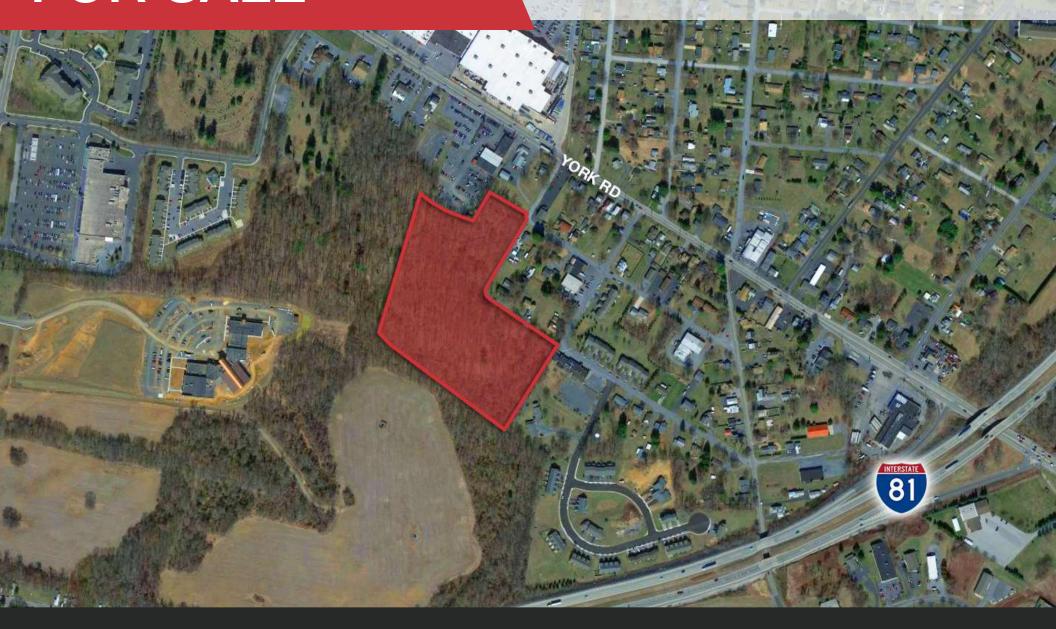

#### PROPERTY DESCRIPTION

12.57 acres of vacant woodland with some sloping is zoned Suburban Commercial. Great access to Interstate 81 North and Sound bound.

#### PROPERTY HIGHLIGHTS

- 12.57 vacant woodland.
- Suburban Commercial zoning allows for residential and commercial uses.
- Great access to I-81.
- · Numerous Commercial uses located nearby.
- · Cedar Avenue & Pine Street are township roads, not PennDot Roads.