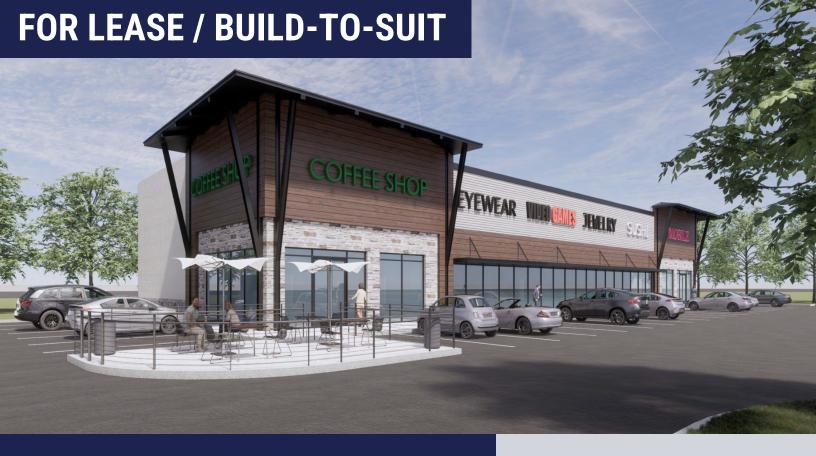

## FOR LEASE / BUILD-TO-SUIT

## **26211 KUYKENDAHL**

Near Woodlands-Creekside Market

**Retail / Medical Site** 

Lot Size: ±1.75 Acres

**Proposed Retail Center: ±10,400SF for Lease** 

Pad Site: ±40,000SF - Ground Lease or BTS

Lease Rate(s): Contact Broker to discuss

### **Features:**

Highly desirable location adjacent to Lone Star College

Creekside

• Rare unrestricted opportunity near Woodlands-

Creekside Market

- Compliments future QSR Business
- Full MUD Utilities

Even though obtained from sources deemed reliable, no warranty or representation, express or implied, is made as to the accuracy of the information herein, and it is subject to errors, omissions, change of price, rentalor other conditions, withdrawal without notice, and to any special listing conditions imposed by our principles.