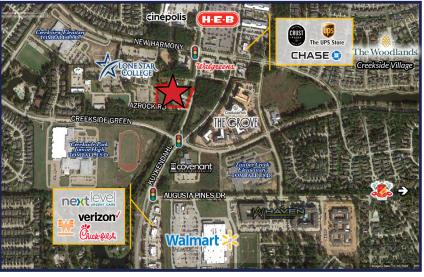

## **26211 KUYKENDAHL**

Near Woodlands-Creekside Market

**Retail / Medical Site** 

Lot Size: ±1.75 Acres

**Proposed Retail Center: ±10,400SF for Lease** 

Pad Site: ±40,000SF - Ground Lease or BTS

Lease Rate(s): Contact Broker to discuss

### **Features:**

Highly desirable location adjacent to Lone Star College

Creekside

• Rare unrestricted opportunity near Woodlands-

Creekside Market

- Compliments future QSR Business
- Full MUD Utilities

Even though obtained from sources deemed reliable, no warranty or representation, express or implied, is made as to the accuracy of the information herein, and it is subject to errors, omissions, change of price, rentalor other conditions, withdrawal without notice, and to any special listing conditions imposed by our principles.

## **26211 KUYKENDAHL**Near Woodlands-Creekside Market

Adjacent

±40,000SF Pad

also available for built-to-suit

or ground lease

| <b>Demographics</b> | 1-Mile    | 3-Mile    | 5-Mile    |
|---------------------|-----------|-----------|-----------|
| Housholds           | 4,101     | 21,762    | 61,058    |
| Population          | 11,235    | 21,762    | 61,058    |
| Avg. Income         | \$133,575 | \$151,481 | \$142,331 |
|                     |           |           |           |