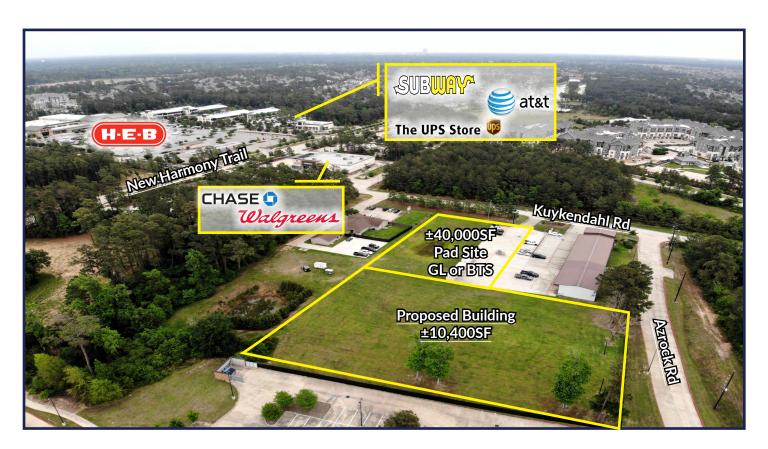

## **26211 KUYKENDAHL**Near Woodlands-Creekside Market

Adjacent

±40,000SF Pad

also available for built-to-suit

or ground lease

| <b>Demographics</b> | 1-Mile    | 3-Mile    | 5-Mile    |
|---------------------|-----------|-----------|-----------|
| Housholds           | 4,101     | 21,762    | 61,058    |
| Population          | 11,235    | 21,762    | 61,058    |
| Avg. Income         | \$133,575 | \$151,481 | \$142,331 |
|                     |           |           |           |

## **26211 KUYKENDAHL**

Near Woodlands-Creekside Market

**Retail / Medical Site** 

Lot Size: ±1.75 Acres

**Proposed Retail Center: ±10,400SF for Lease** 

Pad Site: ±40,000SF - Ground Lease or BTS

Lease Rate(s): Contact Broker to discuss