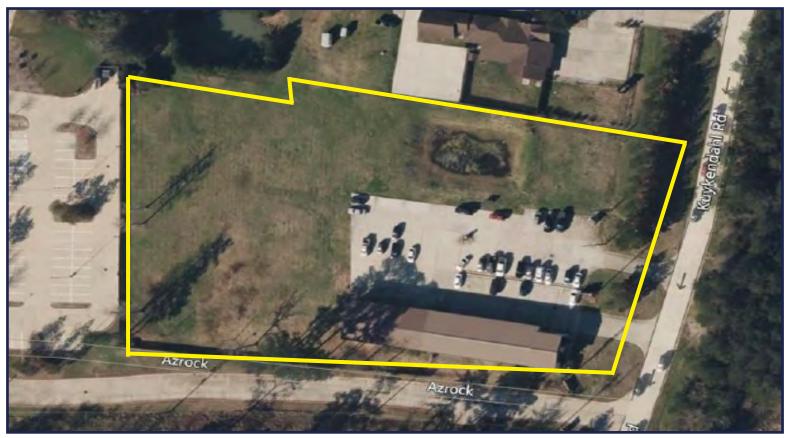

## **26211 KUYKENDAHL**

Near Woodlands-Creekside Market

**Retail / Medical Site** 

Lot Size: ±1.75 Acres

**Proposed Retail Center: ±10,400SF for Lease** 

Pad Site: ±40,000SF - Ground Lease or BTS

Lease Rate(s): Contact Broker to discuss

## **26211 KUYKENDAHL**Near Woodlands-Creekside Market

Adjacent

±40,000SF Pad

also available for built-to-suit

or ground lease

| <b>Demographics</b> | 1-Mile    | 3-Mile    | 5-Mile    |
|---------------------|-----------|-----------|-----------|
| Housholds           | 4,101     | 21,762    | 61,058    |
| Population          | 11,235    | 21,762    | 61,058    |
| Avg. Income         | \$133,575 | \$151,481 | \$142,331 |
|                     |           |           |           |