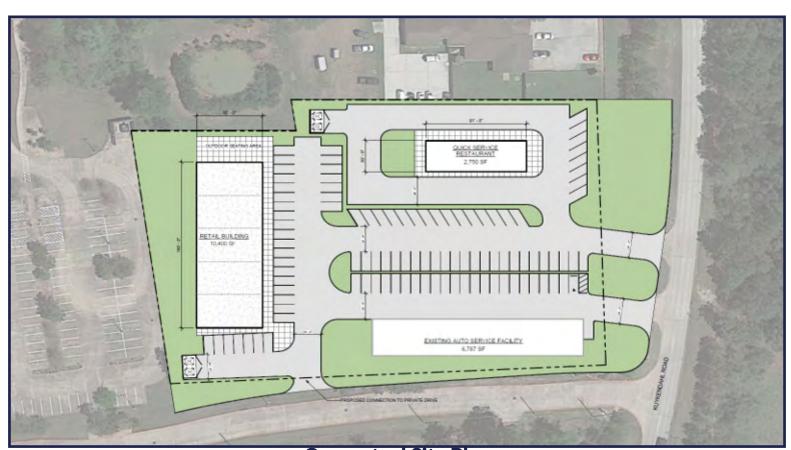

### **26211 KUYKENDAHL**

Near Woodlands-Creekside Market

Conceptual Site Plan

For more information, contact: **Rob Banzhaf** | rob@newcorcre.com | 281.210.0093

**NEWCOR**

## **26211 KUYKENDAHL**

Near Woodlands-Creekside Market

**Retail / Medical Site** 

Lot Size: ±1.75 Acres

**Proposed Retail Center: ±10,400SF for Lease** 

Pad Site: ±40,000SF - Ground Lease or BTS

Lease Rate(s): Contact Broker to discuss