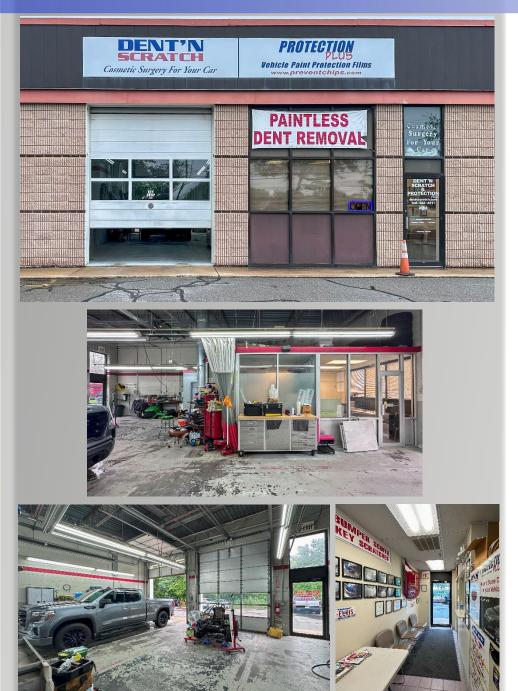

## COMMERCIAL RETAIL SPACE 507 BOSTON TURNPIKE, SHREWSBURY

*The Commercial Division of RE/MAX Executive Realty* 308 West Central Street, Suite E – Franklin, MA 02038 T: 508.541.1350 – F: 508.966.7558

- Rate: \$25 NNN + utilities
- **Space:** 1,440 sf 2,880 sf
- Zoned CB (Commercial Business)
- 3 Drive-in doors
- Town sewer
- Ideal for auto glass, detailing, tinting, spray-on bedliner businesses, etc.
- Spray booth
- 1000 sf of Basement storage available
- 3 phase 120/208V 225 amps
- Located on Route 9 at a lit intersection