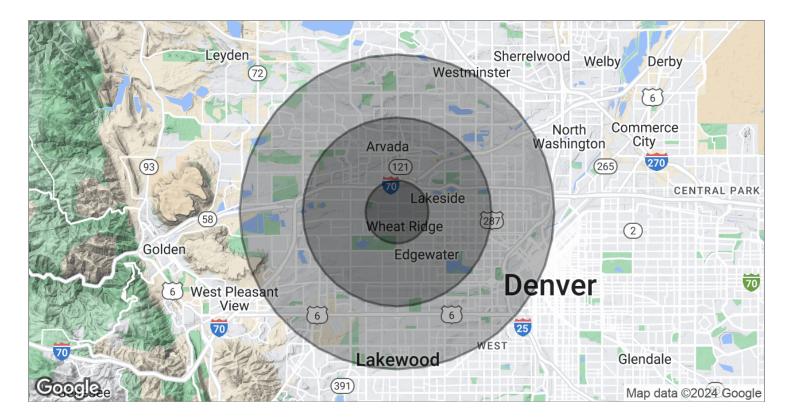

## WADSWORTH PROFESSIONAL BLDG.

|                      | 1 MILE    | 3 MILES   | 5 MILES   |
|----------------------|-----------|-----------|-----------|
| Total households     | 4,265     | 41,552    | 113,331   |
| Total persons per hh | 2.2       | 2.2       | 2.3       |
| Average hh income    | \$55,214  | \$63,768  | \$66,463  |
| Average house value  | \$246,614 | \$264,387 | \$260,196 |
|                      |           |           |           |
|                      | 1 MILE    | 3 MILES   | 5 MILES   |
| Total population     | 9,273     | 92,110    | 264,704   |
| Median age           | 37.5      | 41.4      | 39.8      |
| Median age (male)    | 35.4      | 39.3      | 38.4      |
| Median age (female)  | 42.2      | 43.6      | 41.0      |

\* Demographic data derived from 2020 ACS - US Census