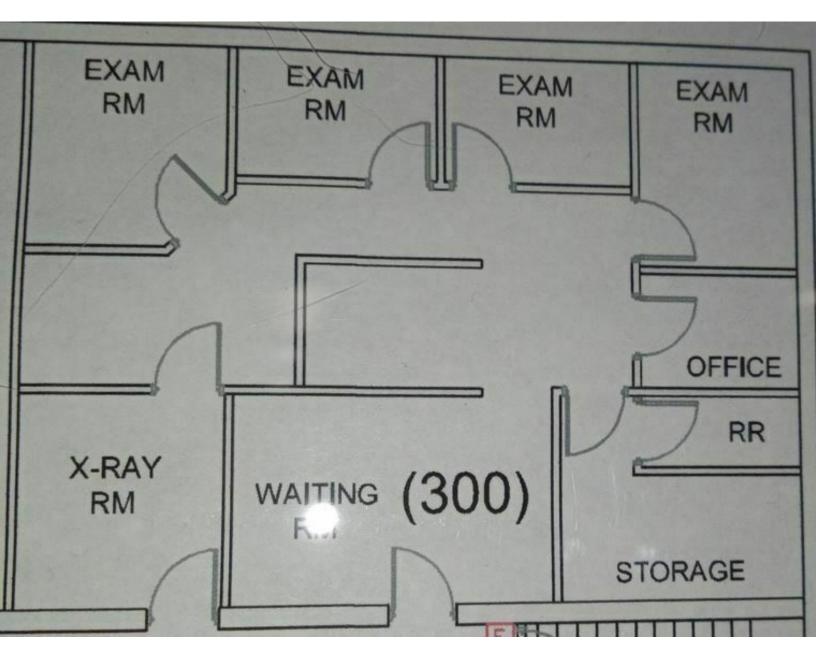

#### **PROPERTY HIGHLIGHTS**

- 1,125 SF office condo for Sale/Lease
- Motivated Seller! Was \$140,625 and now just \$98,000!
- Minutes from Exempla Lutheran Medical Center
- Professional or Medical Suites Available
- Great Identity with Abundant 5:1,000 Parking Ratio
- Investor or Owner User Opportunity
- Remodeled Building in 2001, Direct Access from I-70 & Wadsworth
- 1,125 SF office condo for Sale/Lease

## WADSWORTH PROFESSIONAL BLDG.