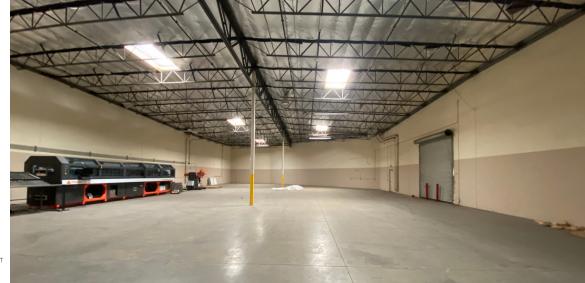

## PROPERTY HIGHLIGHTS

- Move In Ready
- Close Proximity to Riverside Airport and CA 91
- Great Exposure and Visibility
- Approximately 300 Ft of Street Frontage on Jurupa Ave.
- Secured and Private Yard
- Ample Parking