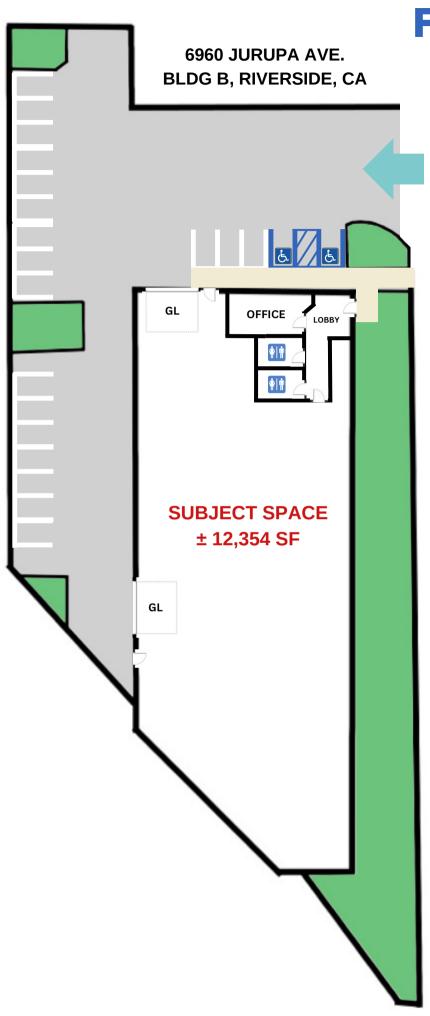

### SPACE INFORMATION

• Leasable Space: ± 12,354 SF

• Lot Size: ± 30,056 SF

Power: 400 AMPSYear Built: 2009

• No. GL Doors: 2

110. GE D0013. Z

• No. of Parking: 22

• Zoning: BMP

## **FLOOR PLAN**

NOT TO SCALE