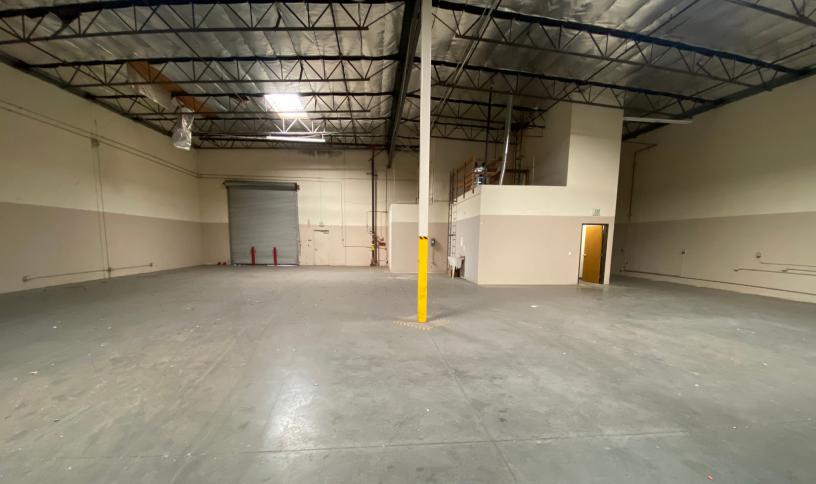

## PROPERTY HIGHLIGHTS

- Move In Ready
- Close Proximity to Riverside Airport and CA 91
- Great Exposure and Visibility
- Approximately 300 Ft of Street Frontage on Jurupa Ave.
- Secured and Private Yard
- Ample Parking