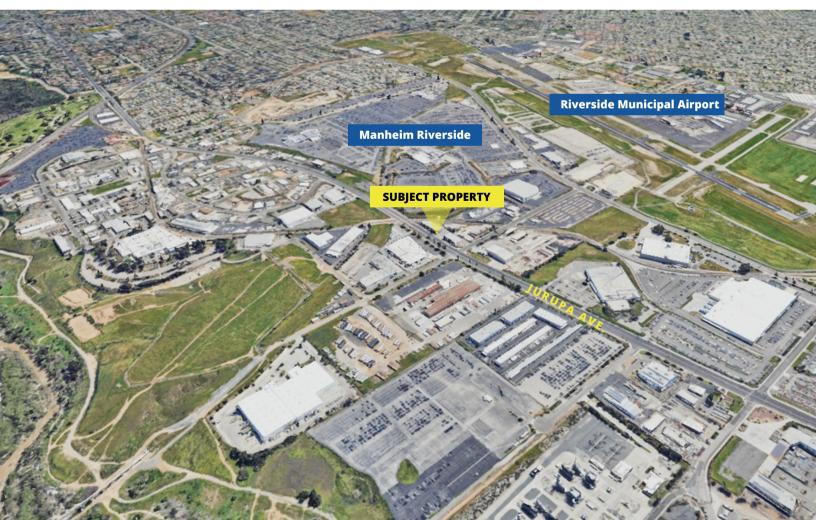

## PROPERTY HIGHLIGHTS

- Move In Ready
- Close Proximity to Riverside Airport and CA 91
- Great Exposure and Visibility
- Approximately 300 Ft of Street Frontage on Jurupa Ave.
- Secured and Private Yard
- Ample Parking

# **AERIAL MAP**