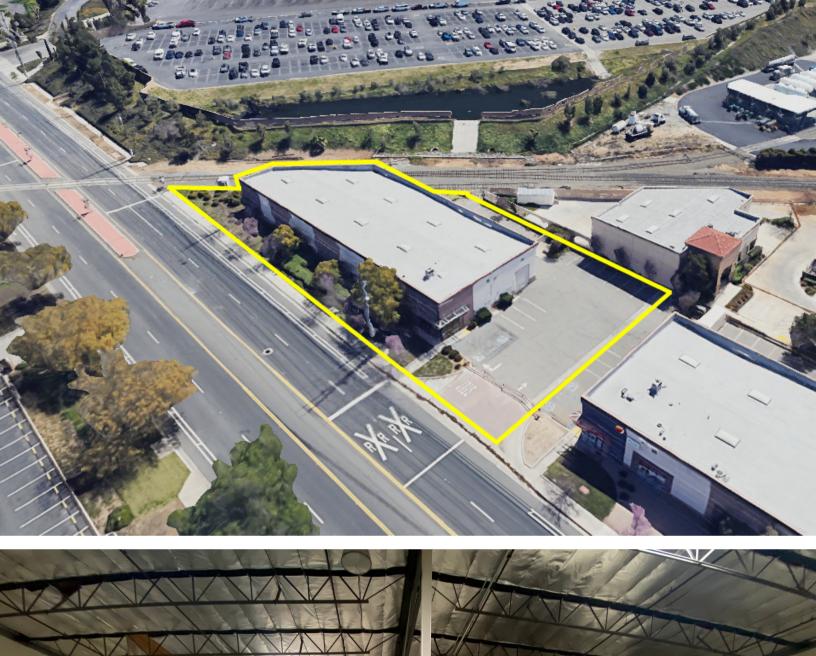

### SPACE INFORMATION

• Leasable Space: ± 12,354 SF

• Lot Size: ± 30,056 SF

Power: 400 AMPSYear Built: 2009

• No. GL Doors: 2

110. GE D0013. Z

• No. of Parking: 22

• Zoning: BMP

• APN: 189-190-009

## PROPERTY HIGHLIGHTS

- Move In Ready
- Close Proximity to Riverside Airport and CA 91
- Great Exposure and Visibility
- Approximately 300 Ft of Street Frontage on Jurupa Ave.
- Secured and Private Yard
- Ample Parking

# **AERIAL MAP**