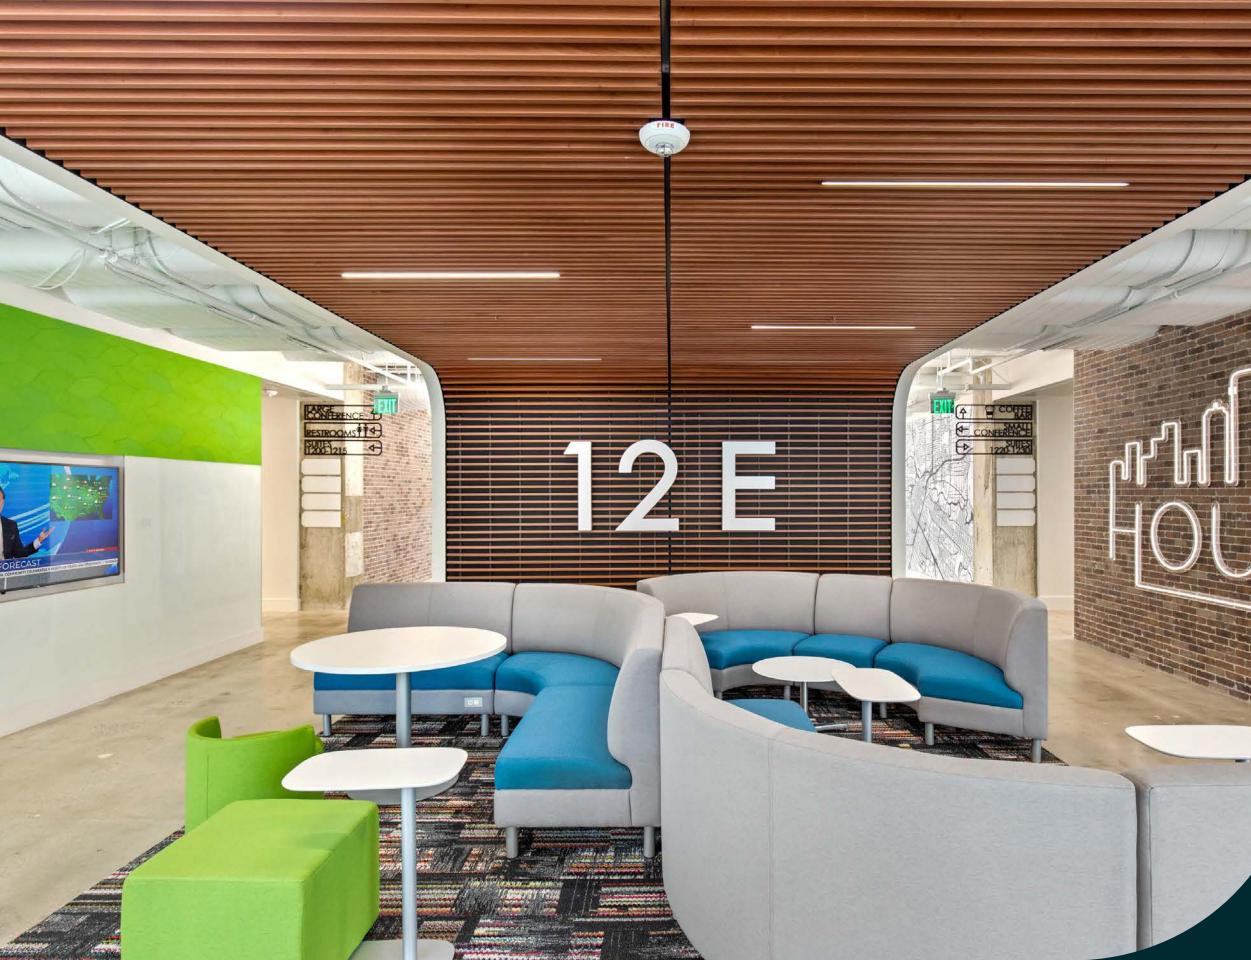

#### **HUB OF** ACTIVITY

The Hub features incredible first-class amenities including an exclusive break room, seating areas and private meeting booths for smaller groups, and 2 exclusive Hub conference rooms complete with full AV equipment ready for your next meeting!

# OPPORTUNITY

The move-in ready suites at The Hub range from 1,900 SF to 3,400 SF providing for a wide-range of options. All tenants of The Hub at the Galleria will have incredible signage opportunities in the common area to help promote your company!