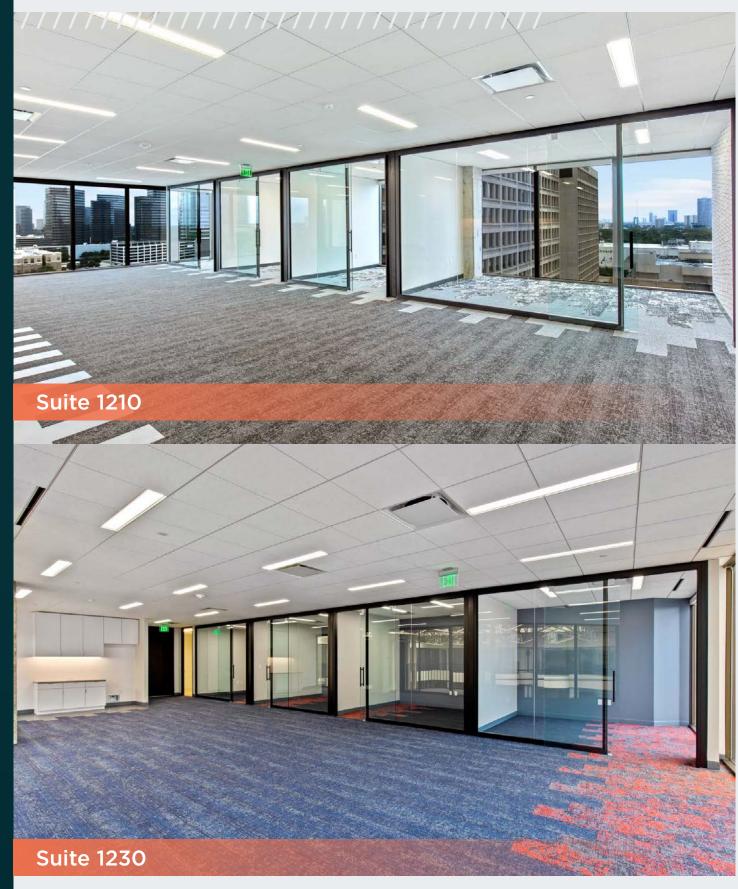

#### SET NEW STANDARDS FOR YOUR BUSINESS

Welcome to The Hub at the Galleria. Floor 12 East features a total of 7 move-in ready suites and common areas which are exclusive for The Hub tenants. Experience The Hub today and move-in tomorrow!

### >> PRODUCTION HUB

All of our 7 move-in ready suites feature modern finishes including sliding glass office fronts, a private kitchen area, LED lighting throughout, and a secure reception area. The Hub at the Galleria is ready to meet all of your business needs.

# OPPORTUNITY

The move-in ready suites at The Hub range from 1,900 SF to 3,400 SF providing for a wide-range of options. All tenants of The Hub at the Galleria will have incredible signage opportunities in the common area to help promote your company!