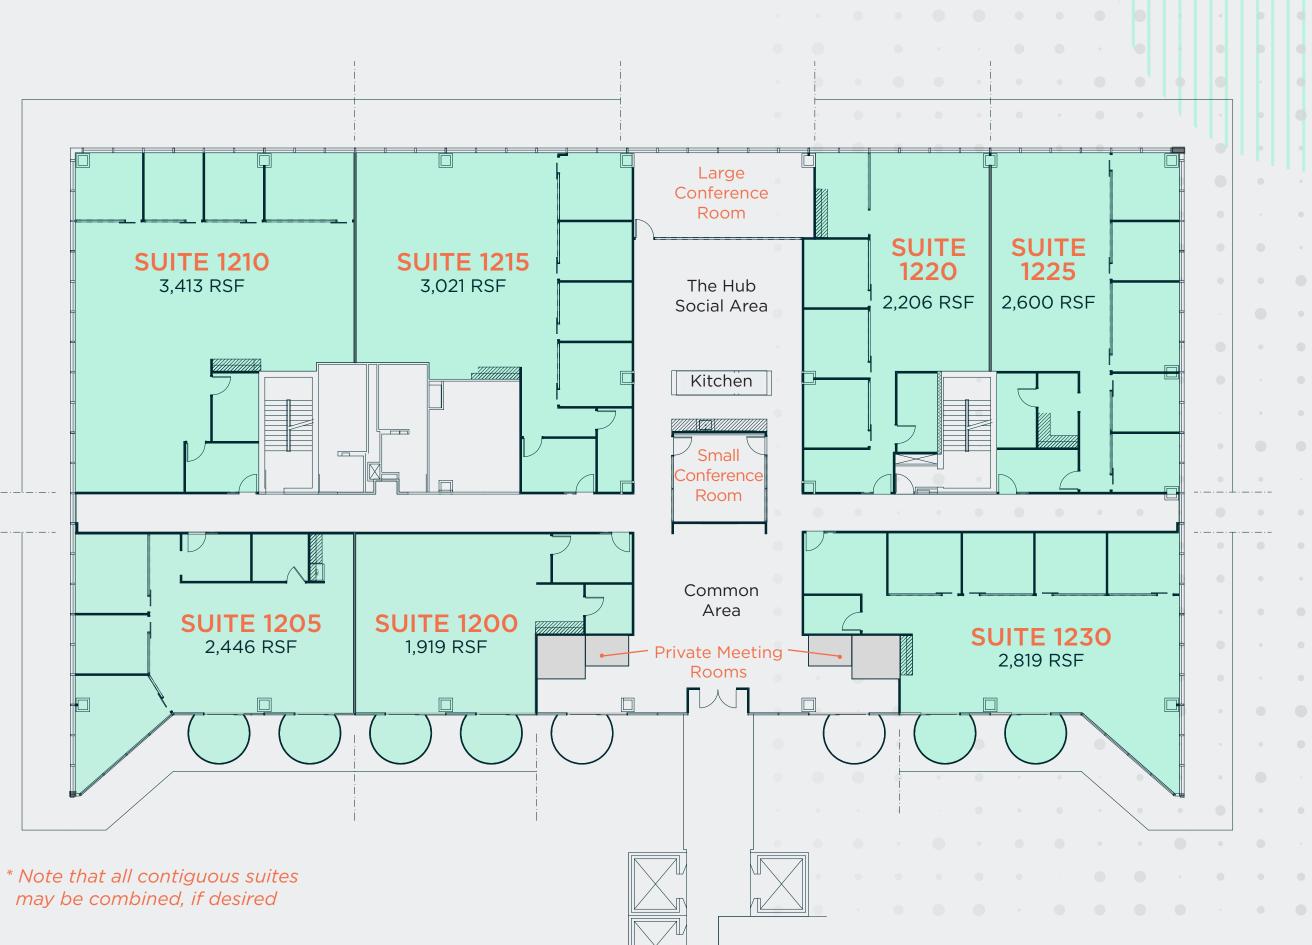

#### SET NEW STANDARDS FOR YOUR BUSINESS

Welcome to The Hub at the Galleria. Floor 12 East features a total of 7 move-in ready suites and common areas which are exclusive for The Hub tenants. Experience The Hub today and move-in tomorrow!

# OPPORTUNITY

The move-in ready suites at The Hub range from 1,900 SF to 3,400 SF providing for a wide-range of options. All tenants of The Hub at the Galleria will have incredible signage opportunities in the common area to help promote your company!

may be combined, if desired