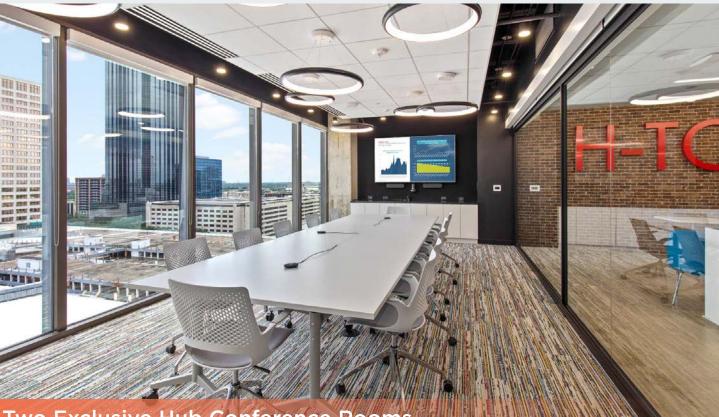

#### **HUB OF** ACTIVITY

The Hub features incredible first-class amenities including an exclusive break room, seating areas and private meeting booths for smaller groups, and 2 exclusive Hub conference rooms complete with full AV equipment ready for your next meeting!

**Two Exclusive Hub Conference Rooms** 

### TECHNOLOGY

The Hub common areas and conferencing facilities will all feature an array of technology adapted to meet your business needs including WiFi connectivity throughout all common areas! Each of the two conference rooms will feature HDTV displays with ClickShare technology. The larger conference room will also feature the Logitech Rally Plus web conference system with audio and video conference capabilities.