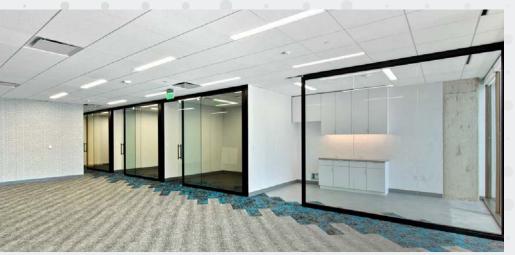

#### SET NEW STANDARDS FOR YOUR BUSINESS

Welcome to The Hub at the Galleria. Floor 12 East features a total of 7 move-in ready suites and common areas which are exclusive for The Hub tenants. Experience The Hub today and move-in tomorrow!

### >> PRODUCTION HUB

All of our 7 move-in ready suites feature modern finishes including sliding glass office fronts, a private kitchen area, LED lighting throughout, and a secure reception area. The Hub at the Galleria is ready to meet all of your business needs.