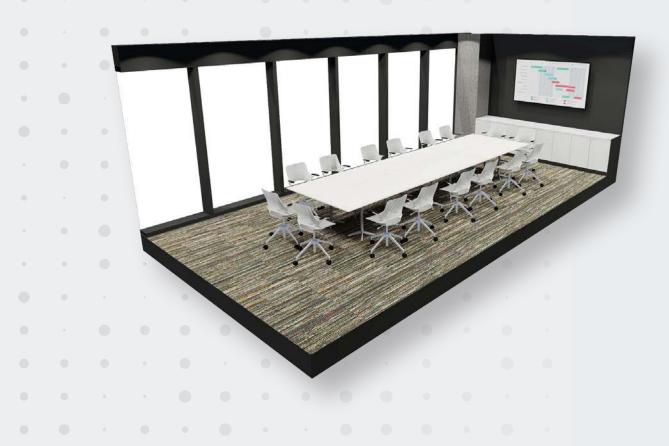

#### **HUB OF** ACTIVITY

The Hub features incredible first-class amenities including an exclusive break room, seating areas and private meeting booths for smaller groups, and 2 exclusive Hub conference rooms complete with full AV equipment ready for your next meeting!

**Two Exclusive Hub Conference Rooms** 