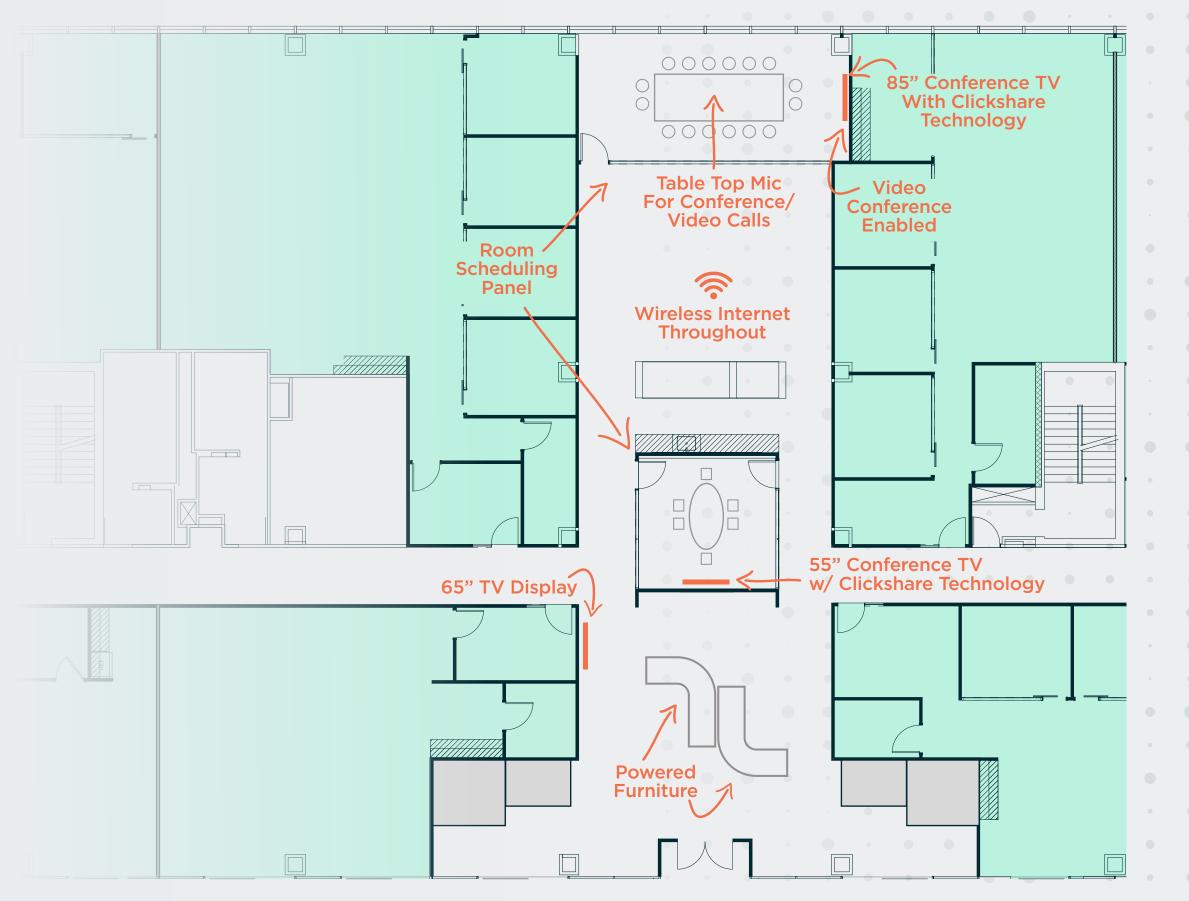

### TECHNOLOGY

The Hub common areas and conferencing facilities will all feature an array of technology adapted to meet your business needs including WiFi connectivity throughout all common areas! Each of the two conference rooms will feature HDTV displays with ClickShare technology. The larger conference room will also feature the Logitech Rally Plus web conference system with audio and video conference capabilities.