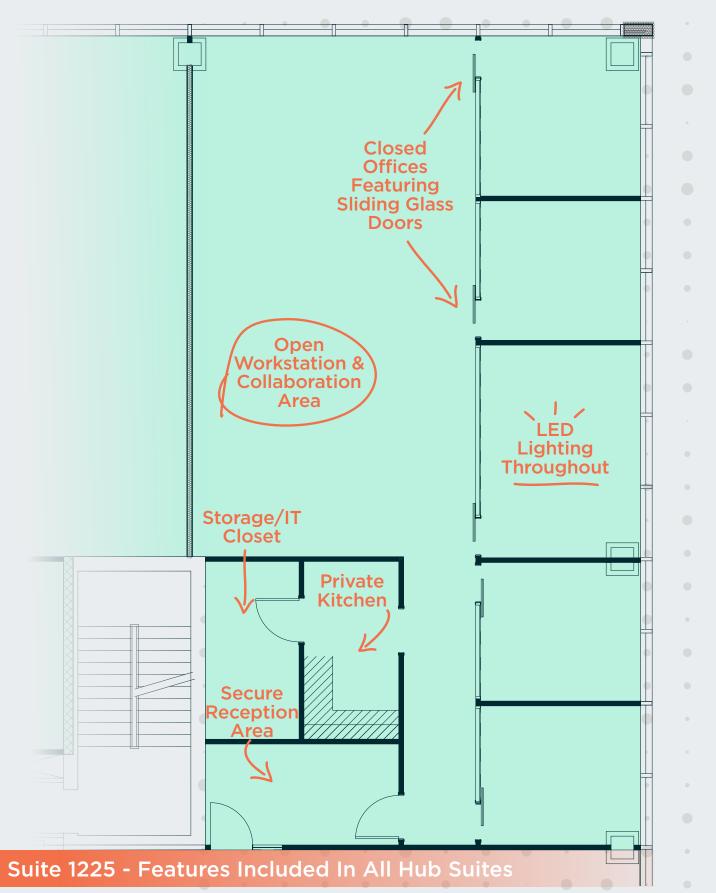

### >> PRODUCTION HUB

All of our 7 move-in ready suites feature modern finishes including sliding glass office fronts, a private kitchen area, LED lighting throughout, and a secure reception area. The Hub at the Galleria is ready to meet all of your business needs.