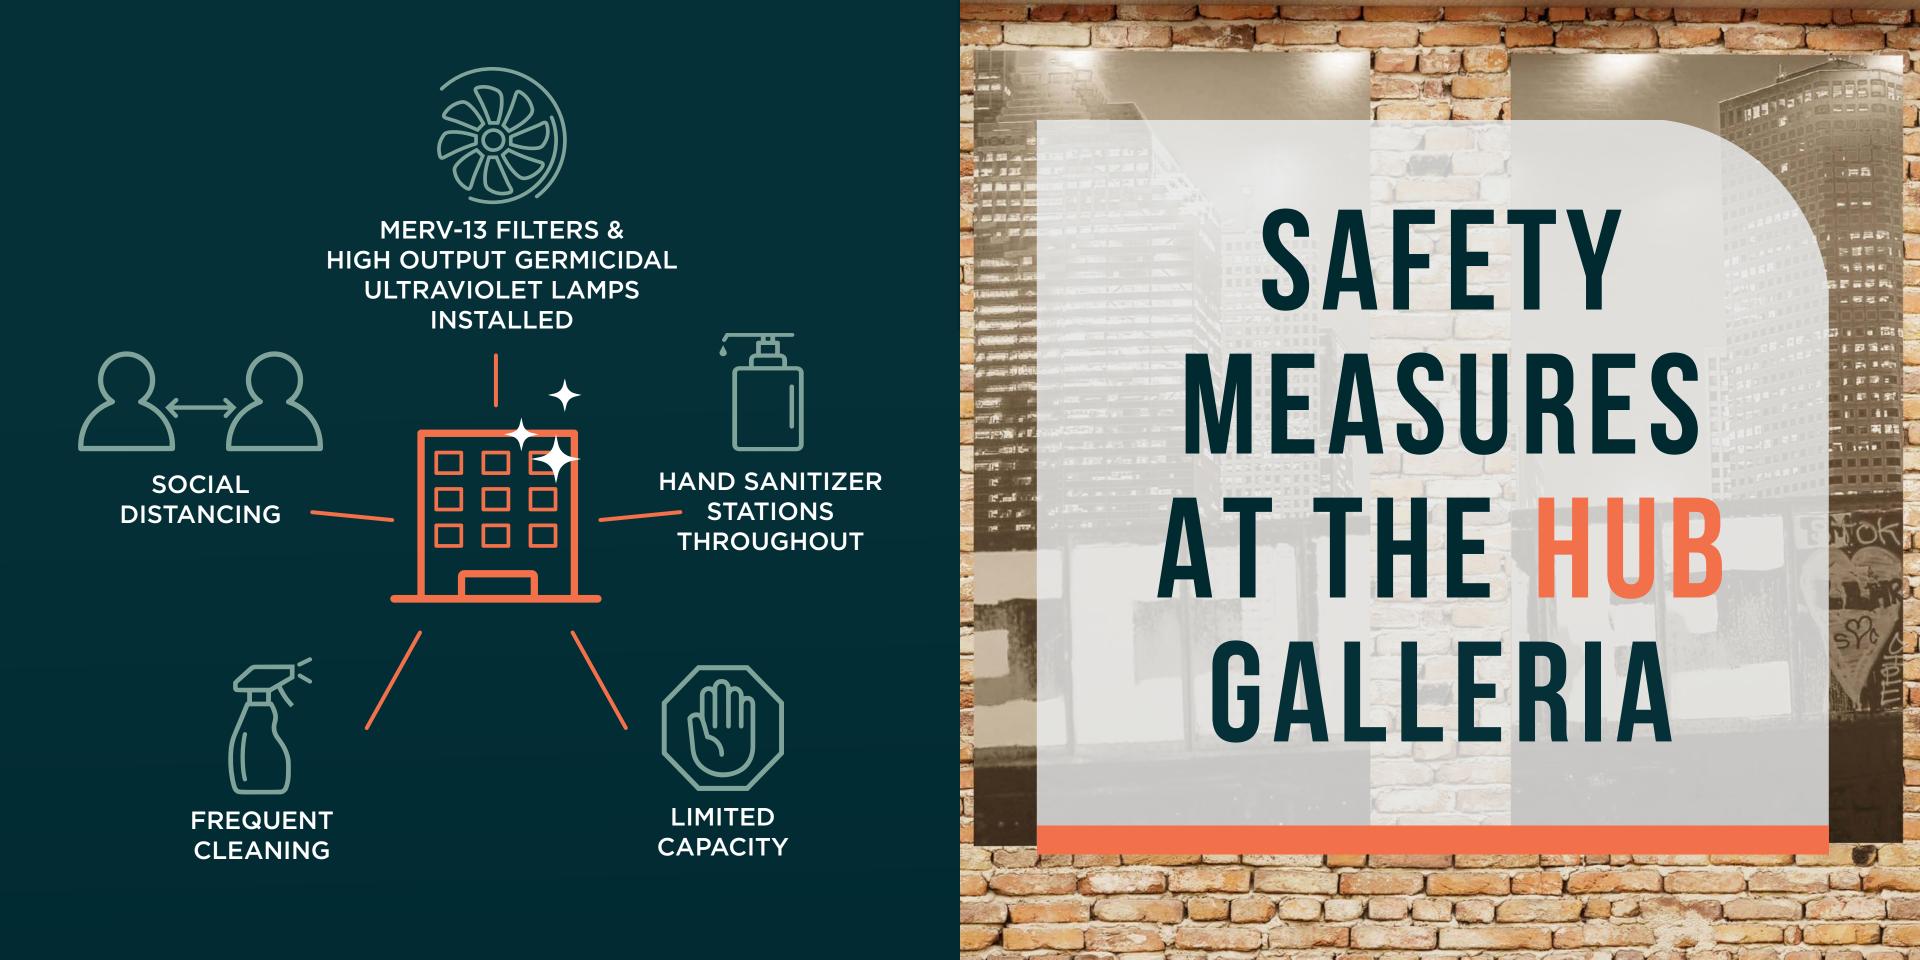

at the Galleria is ready to meet all of your business needs.





• • • • • • •

# OPPORTUNITY

The move-in ready suites at The Hub range from 1,900 SF to 3,400 SF providing for a wide-range of options. All tenants of The Hub at the Galleria will have incredible signage opportunities in the common area to help promote your company!







may be combined, if desired

### TECHNOLOGY

The Hub common areas and conferencing facilities will all feature an array of technology adapted to meet your business needs including WiFi connectivity throughout all common areas! Each of the two conference rooms will feature HDTV displays with ClickShare technology. The larger conference room will also feature the Logitech Rally Plus web conference system with audio and video conference capabilities.









## THE HUB AT THE GALLERIA HAS IT ALL







The Hub at The Galleria is conveniently located in the heart of the Galleria, providing you and your employees with an unlimited number of options for dining, shopping and entertainment.











The Hub is Connected to 2 Fully-Renovated Westin Hotels







**Client Dinners at Del Frisco's Steakhouse** 







#### EXPERIENCE THE BEST DINING, Shopping & Entertainment Within the Galleria





Win Haggard 713.260.0234 Brad Beasley 713.260.0210 **Cameron Colvill** 713.260.0232