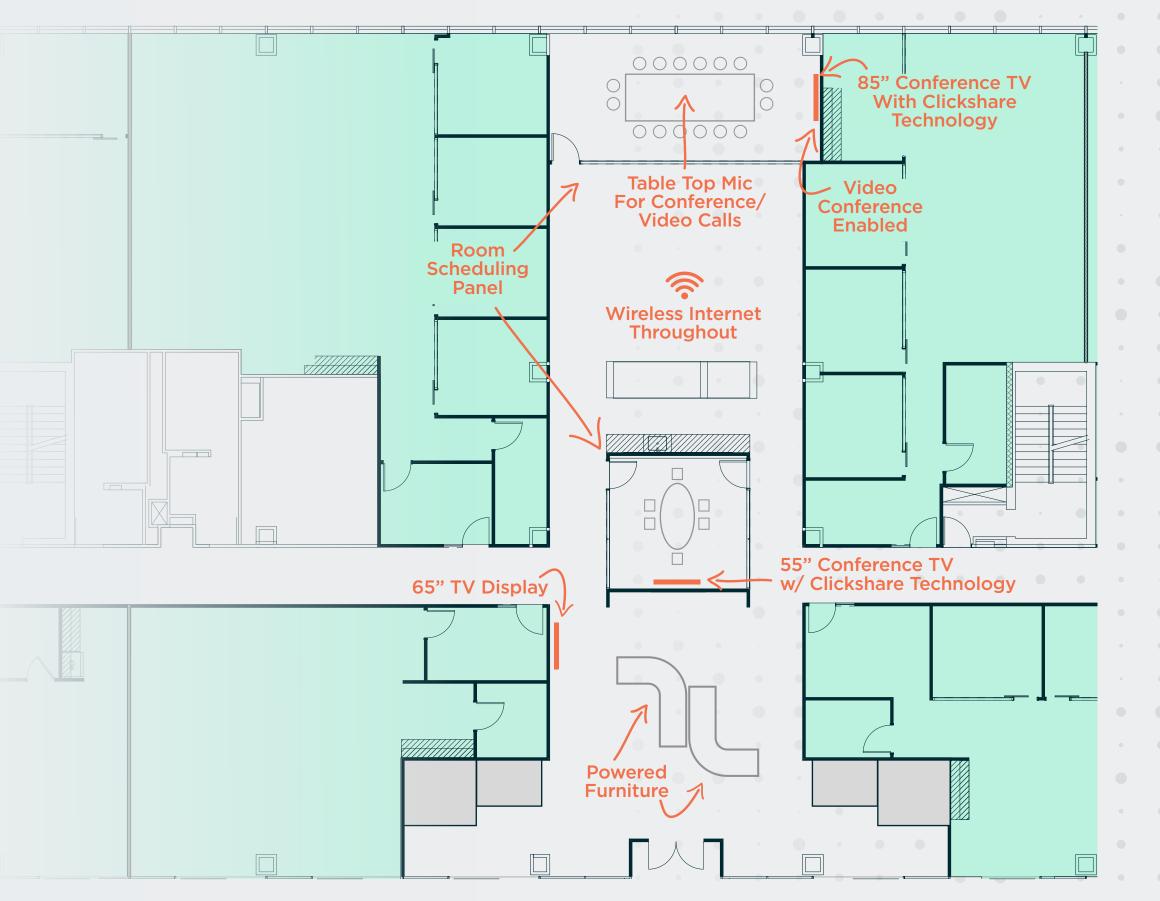

#### **HUB OF** ACTIVITY

The Hub features incredible first-class amenities including an exclusive break room, seating areas and private meeting booths for smaller groups, and 2 exclusive Hub conference rooms complete with full AV equipment ready for your next meeting!

**Two Exclusive Hub Conference Rooms** 

### TECHNOLOGY

The Hub common areas and conferencing facilities will all feature an array of technology adapted to meet your business needs including WiFi connectivity throughout all common areas! Each of the two conference rooms will feature HDTV displays with ClickShare technology. The larger conference room will also feature the Logitech Rally Plus web conference system with audio and video conference capabilities.