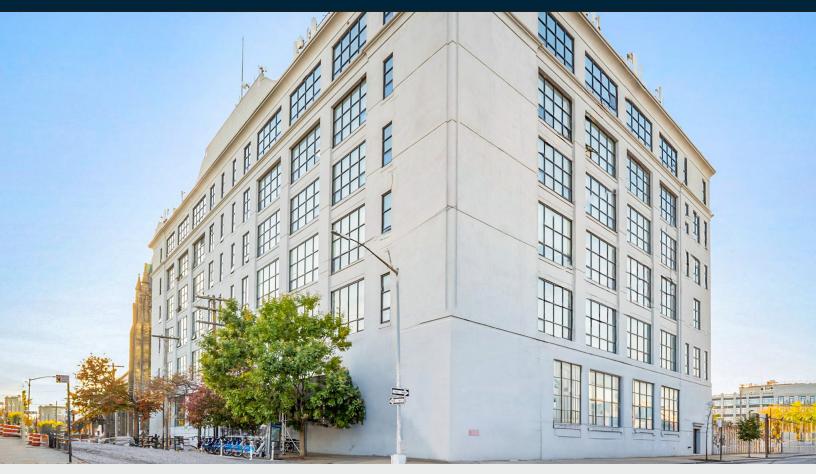

### **80 RICHARDS STREE1**

**BROOKLYN, NY 11231** 

# **Beautiful Sunlit Loft Space** in the Heart of **Red Hook**

World-Class Views and Great Neighborhood Amenities.

2,400 -

25,000 RSF

**CLEAR HEIGHT** 

**DIVISIONS AVAILABLE** 

Ę.

LOADING **2** FREIGHT ELEVATORS

## Property Overview

An expansive floor space of 25,000 Square Feet is currently available for occupancy in the heart of Redhook. Served by multiple loading docks and 2 freight elevators, the space is characterized by an abundance of natural light courtesy of windows on all four sides and an open floor plan. This presents a great opportunity for tenants seeking a bright and airy workspace conducive to productivity.