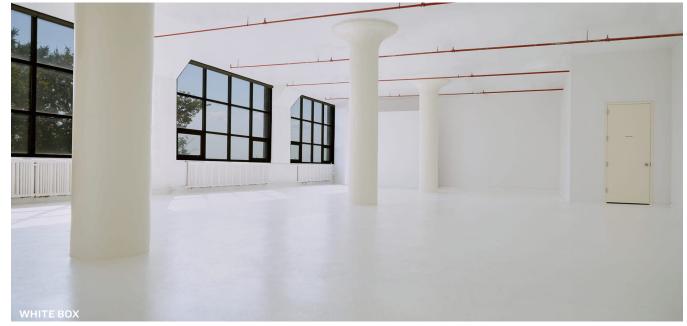

# **Beautiful Sunlit Loft Space** in the Heart of **Red Hook**

World-Class Views and Great Neighborhood Amenities.

2,400 -

25,000 RSF

**CLEAR HEIGHT** 

**DIVISIONS AVAILABLE** 

Ę.

LOADING **2** FREIGHT ELEVATORS

## Property Overview

An expansive floor space of 25,000 Square Feet is currently available for occupancy in the heart of Redhook. Served by multiple loading docks and 2 freight elevators, the space is characterized by an abundance of natural light courtesy of windows on all four sides and an open floor plan. This presents a great opportunity for tenants seeking a bright and airy workspace conducive to productivity.

#### **Features**

- Divisions Available:
- Ground Floor 2,400 Sq. Ft.
- 4th Floor 3,600 Sq. Ft.
- 6th Floor 25,000 Sq. Ft.
- 5,000
- 7,500
- 12,000
- Natural Light
- 200' x 100' Floor Plate
- 1 Passenger Elevator
- 2 Freight Elevators
- 400 APMS 3-Phase Electricity
- 13 Ft. Ceiling Height
- World Class Views of Manhattan & NY Harbor