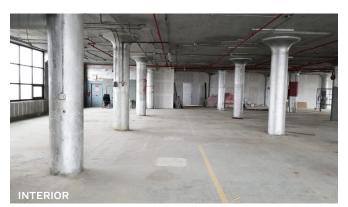

## Property Overview

An expansive floor space of 25,000 Square Feet is currently available for occupancy in the heart of Redhook. Served by multiple loading docks and 2 freight elevators, the space is characterized by an abundance of natural light courtesy of windows on all four sides and an open floor plan. This presents a great opportunity for tenants seeking a bright and airy workspace conducive to productivity.

#### **Features**

- Divisions Available:
- Ground Floor 2,400 Sq. Ft.
- 4th Floor 3,600 Sq. Ft.
- 6th Floor 25,000 Sq. Ft.
- 5,000
- 7,500
- 12,000
- Natural Light
- 200' x 100' Floor Plate
- 1 Passenger Elevator
- 2 Freight Elevators
- 400 APMS 3-Phase Electricity
- 13 Ft. Ceiling Height
- World Class Views of Manhattan & NY Harbor