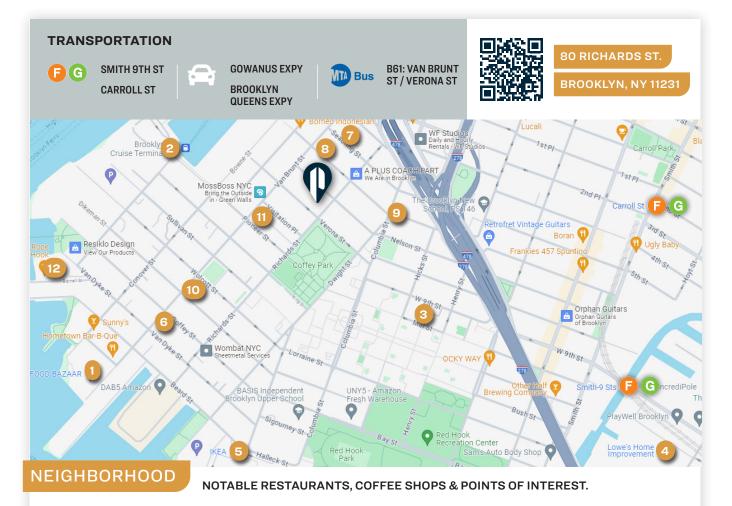

| 1 | FOOD BAZAAR<br>SUPERMARKET  | 1.0<br>MI | 5 | IKEA                   | 0.9<br>MI | 9  | DEFONTE'S<br>SANDWICH SHOP | 0.4<br>MI |
|---|-----------------------------|-----------|---|------------------------|-----------|----|----------------------------|-----------|
| 2 | BROOKLYN<br>CRUISE TERMINAL | 0.3<br>MI | 6 | THE GOOD FORK PUB      | 0.6<br>MI | 10 | BAKED                      | 0.6<br>MI |
| 3 | CTOWN<br>SUPERMARKET        | 0.4<br>MI | 7 | RAAKA CHOCOLATE        | 0.3<br>MI | 11 | THE BLACK FLAMINGO         | 0.4<br>MI |
| 4 | LOWE'S HOME<br>IMPROVEMENT  | 1.3<br>MI | 8 | PEARL STREET<br>CAVIAR | 0.2<br>MI | 12 | STRONG ROPE<br>BREWERY     | 0.9<br>MI |