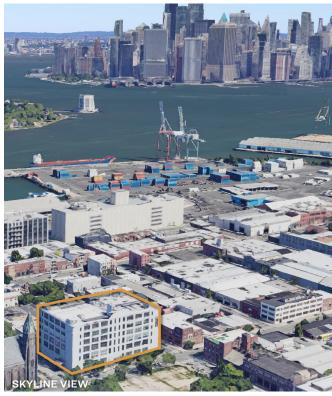

## Property Overview

An expansive floor space of 25,000 Square Feet is currently available for occupancy in the heart of Redhook. Served by multiple loading docks and 2 freight elevators, the space is characterized by an abundance of natural light courtesy of windows on all four sides and an open floor plan. This presents a great opportunity for tenants seeking a bright and airy workspace conducive to productivity.

#### **Features**

- Divisions Available:
- Ground Floor 2,400 Sq. Ft.
- 4th Floor 3,600 Sq. Ft.
- 6th Floor 25,000 Sq. Ft.
- 5,000
- 7,500
- 12,000
- Natural Light
- 200' x 100' Floor Plate
- 1 Passenger Elevator
- 2 Freight Elevators
- 400 APMS 3-Phase Electricity
- 13 Ft. Ceiling Height
- World Class Views of Manhattan & NY Harbor