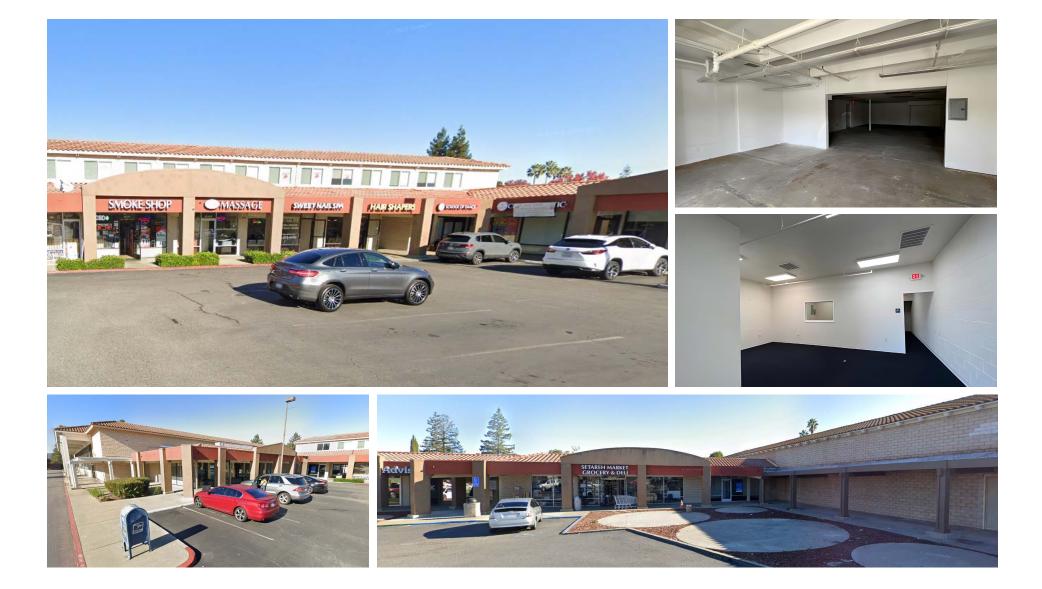

| MASSAGE                    |
| 4616           | ZEN SPA & NAIL             |
| 4618B          | THE HAIR SHAPERS           |
| 4620           | SCHOOL OF DANCE            |
| 4620B          | AVAILABLE                  |
| 4622           | KING KONG PIZZA            |
| 4624           | KICK ROCKS SHOE STORE      |
| 4626           | CECINKS (COMING SOON)      |
| 4628           | ZIBA PERSIAN CUISINE       |
| 4630           | HACIENDA BARBER            |
| 4632           | KAKUNA SUSHI (COMING SOON) |
| 4638           | GOODWILL                   |
| 4640-<br>4640B | BEAST FITNESS              |
| 4642           | H&R BLOCK                  |
| 4644           | SETAREH MARKET             |
| 4644B          | THE TUTORING CENTER        |



**MERIDIAN AVENUE** 



### site GALLERY





## demographics DRIVE TIME

|                                       |           | ence      |                    | 82 Ave San Jose Anton Exp |
|---------------------------------------|-----------|-----------|--------------------|---------------------------|
|                                       | Cut       | pertino S | itevens Cre        | eek Blvd 87 Tully Rd      |
| DEMOGRAPHICS (2021)                   | 5 MINS    | 10 MINS   | 15 MINS            | Santa Clara               |
| 2021 Total Population                 | 45,875    | 243,186   | 777,392            | Campbell Pr               |
| 2026 Total Population (Estimated)     | 46,278    | 246,258   | 795,188            |                           |
| Median Age                            | 40.3      | 40.6      | ga <sub>38.6