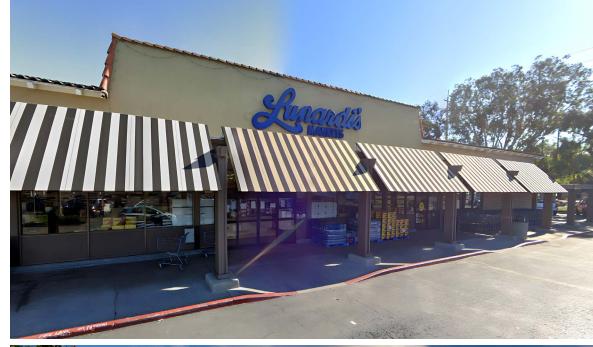

### PROJECT HIGHLIGHTS

\*

Major Tenants: CVS Drug Store and Lunardi's Super Market

Great Parking, easy access with signage opportunities available

Located along major commuter corridors

| DEMOGRAPHICS       | 1 MILE    | 3 MILES   | 5 MILES   |
|--------------------|-----------|-----------|-----------|
| Population         | 28,050    | 189,585   | 497,490   |
| Avg. HH Income     | \$185,079 | \$204,102 | \$188,764 |
| Daytime Population | 3,967     | 52,528    | 160,057   |