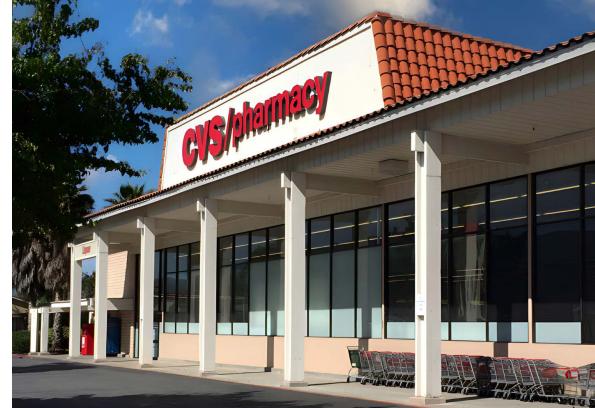

### PROJECT HIGHLIGHTS

\*

Major Tenants: CVS Drug Store and Lunardi's Super Market

Great Parking, easy access with signage opportunities available

Located along major commuter corridors

| DEMOGRAPHICS       | 1 MILE    | 3 MILES   | 5 MILES   |
|--------------------|-----------|-----------|-----------|
| Population         | 28,050    | 189,585   | 497,490   |
| Avg. HH Income     | \$185,079 | \$204,102 | \$188,764 |
| Daytime Population | 3,967     | 52,528    | 160,057   |