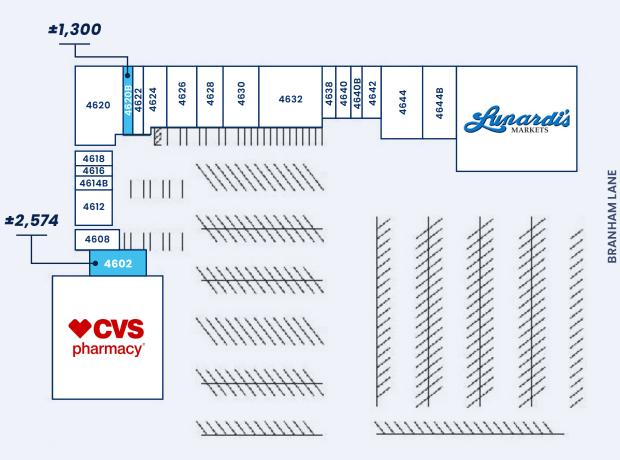

### PROPERTY SITE PLAN

| SUITE          | TENANT                     |
|----------------|----------------------------|
| 4602           | AVAILABLE                  |
| 4608           | ME MEDICAL SPA             |
| 4612           | SMOKE SHOP                 |
| 4614B          | MASSAGE                    |
| 4616           | ZEN SPA & NAIL             |
| 4618B          | THE HAIR SHAPERS           |
| 4620           | SCHOOL OF DANCE            |
| 4620B          | AVAILABLE                  |
| 4622           | KING KONG PIZZA            |
| 4624           | KICK ROCKS SHOE STORE      |
| 4626           | CECINKS (COMING SOON)      |
| 4628           | ZIBA PERSIAN CUISINE       |
| 4630           | HACIENDA BARBER            |
| 4632           | KAKUNA SUSHI (COMING SOON) |
| 4638           | GOODWILL                   |
| 4640-<br>4640B | BEAST FITNESS              |
| 4642           | H&R BLOCK                  |
| 4644           | SETAREH MARKET             |
| 4644B          | THE TUTORING CENTER        |