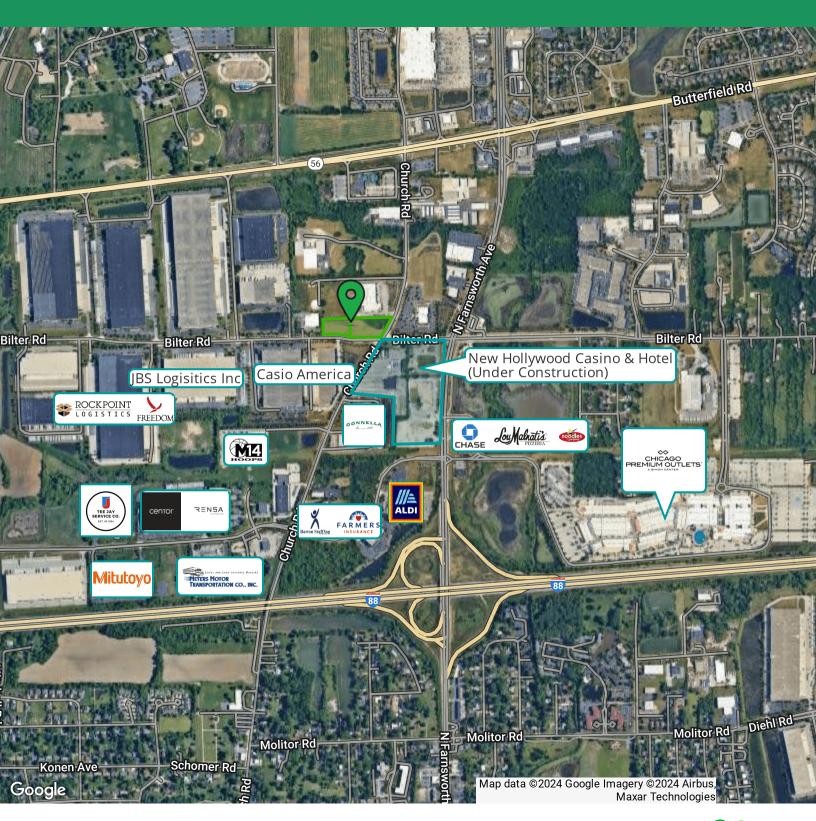

#### **Location Description**

Located on the NWC of Church and Bilter Roads adjacent to US Foods. Less than a mile from the I-88 and Farnsworth Ave interchange.In the heart of Farnsworth International Business Park totaling over 3.5 million SF. Just south of Liberty Business Center +/- 2,000,000 SF of warehouse/distribution/manufacturing.

#### **Property Highlights**

- Ideal Industrial/Office/Flex development site
- Lot is divisible into a 1.595-acre lot and a 1.635-acre lot
- Site is adjacent to the new \$360 million Hollywood Casino-Hotel and 3/4 mile from the 430,000 SF Chicago Premium Outlet Mall
- Adjacent to Northwestern Medicine Immediate Care
- 2.5% Broker co-op