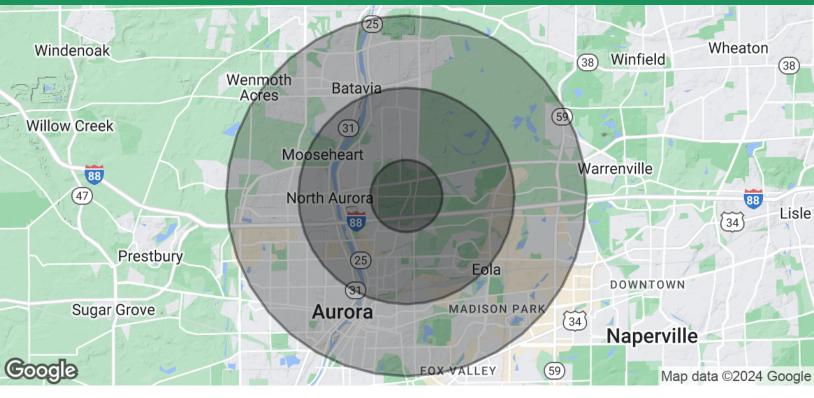

| Demographics      | 1 Mile   | 3 Miles   | 5 Miles  |
|-------------------|----------|-----------|----------|
| Total Households  | 2,147    | 23,260    | 79,374   |
| Total Population  | 5,589    | 64,559    | 221,836  |
| Average HH Income | \$93,774 | \$102,601 | \$94,389 |

# Church Rd & Bilter Rd

Aurora , IL 60502

| Population           | 1 Mile    | 3 Miles   | 5 Miles   |
|----------------------|-----------|-----------|-----------|
|                      |           |           |           |
| Total Population     | 5,589     | 64,559    | 221,836   |
| Average Age          | 37.4      | 38.9      | 35.7      |
| Average Age (Male)   | 36.3      | 37.6      | 34.6      |
| Average Age (Female) | 37.7      | 39.8      | 36.7      |
| Households & Income  | 1 Mile    | 3 Miles   | 5 Miles   |
| Total Households     | 2,147     | 23,260    | 79,374    |
| # of Persons per HH  | 2.6       | 2.8       | 2.8       |
| Average HH Income    | \$93,774  | \$102,601 | \$94,389  |
| Average House Value  | \$221,153 | \$238,765 | \$214,226 |