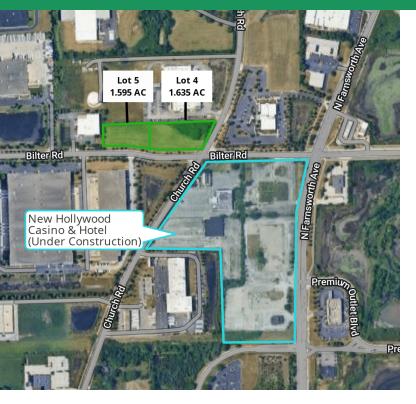

#### **Location Description**

Located on the NWC of Church and Bilter Roads adjacent to US Foods. Less than a mile from the I-88 and Farnsworth Ave interchange.In the heart of Farnsworth International Business Park totaling over 3.5 million SF. Just south of Liberty Business Center +/- 2,000,000 SF of warehouse/distribution/manufacturing.

#### **Property Highlights**

- Ideal Industrial/Office/Flex development site
- Lot is divisible into a 1.595-acre lot and a 1.635-acre lot
- Site is adjacent to the new \$360 million Hollywood Casino-Hotel and 3/4 mile from the 430,000 SF Chicago Premium Outlet Mall
- Adjacent to Northwestern Medicine Immediate Care
- 2.5% Broker co-op

#### **Offering Summary**

| Sale Price: | \$6.50 / SF                                  |
|-------------|----------------------------------------------|
| Lot Sizes:  | Lot 4: 1.635 AC<br>Lot 5: 1.595 AC           |
| Zoning:     | ORI                                          |
| Parcel:     | Lot 4: 15-02-276-002<br>Lot 5: 15-02-276-001 |