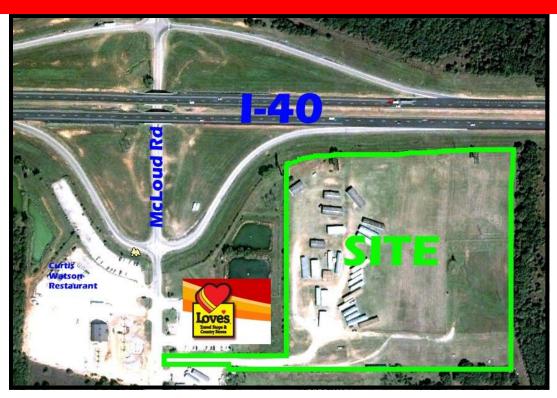

## FOR SALE SE/C of Interstate 40 & McLoud Road 12605 S. McLoud Road, Oklahoma 74851

**Sales Price:** 

\$1,500,000

| Land Sq.Ft.: |                   | 653,400 Sq.Ft.                                     |
|--------------|-------------------|----------------------------------------------------|
| Land Acres:  | (Source Assessor) | 15.00                                              |
| Water:       |                   | 12" Line on West side of McLoud Road               |
| Zoning:      |                   | C-3                                                |
| Billboards:  | Seller to         | <b>Retain Access and Rights to Both Billboards</b> |

Located 2 miles West of Grand Casino and 262 Hotel (Next Exit)

Users at Interchange Love's County Store, New CITGO C-Store & Truck Stop & Curtis Watson Restaurant

The information contained herein has been prepared by Dominion Real Estate Group Inc. or has been furnished by sources deemed reliable, none such information has been verified and no representation, either expressed or implied is made as to the accuracy thereof All information contained herein is further subject to correction, modification or withdrawal without further notice.