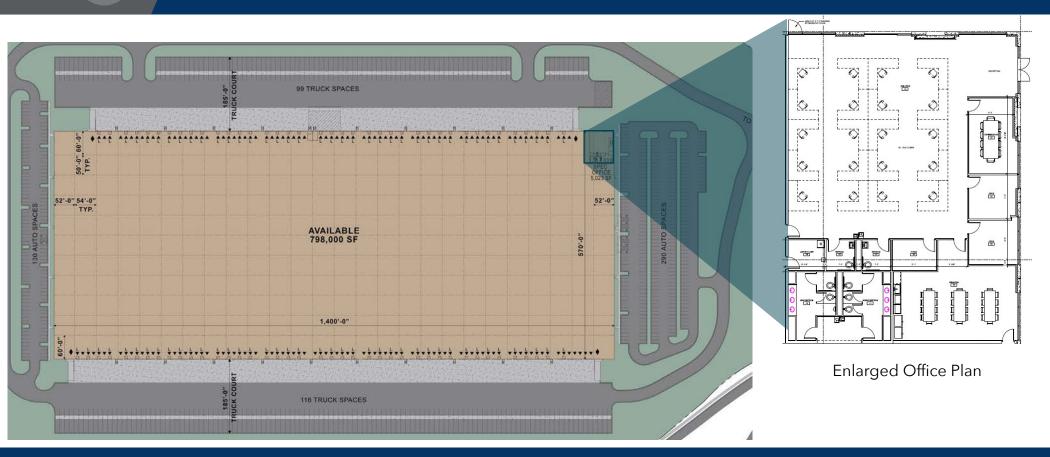

# **BUILDING HIGHLIGHTS**

| TOTAL SIZE            | 798,000 SF                                | SPRINKLER       | ESFR                                                                   |
|-----------------------|-------------------------------------------|-----------------|------------------------------------------------------------------------|
| OFFICE SF             | 5,023 SF (SPEC OFFICE)                    | DOCK HIGH DOORS | 150 (9′W x 10′H) WITH 75 PIT LEVELERS<br>(40,000 LB, EVERY OTHER DOOR) |
| BUILDING DIMENSIONS   | 570'D x 1400'W                            | DRIVE IN DOORS  | 4 (12'W x 14'H) GRADE LEVEL                                            |
| CLEAR HEIGHT          | 40' MIN. AT FIRST JOIST IN<br>FROM COLUMN | LIGHTING        | LED LIGHTING (30' FC ON OPEN PLAN)                                     |
| COLUMN SPACING        | 54'W X 50'D (60' SPEED BAY)               | AUTO PARKING    | 420 SPACES                                                             |
| LOADING CONFIGURATION | CROSS DOCK                                | TRAILER PARKING | 215 STALLS                                                             |
| POWER                 | 3,000 AMP, 480/277 VOLT                   | SLAB            | 7" THICK UNREINFORCED, 4,000 PSI                                       |