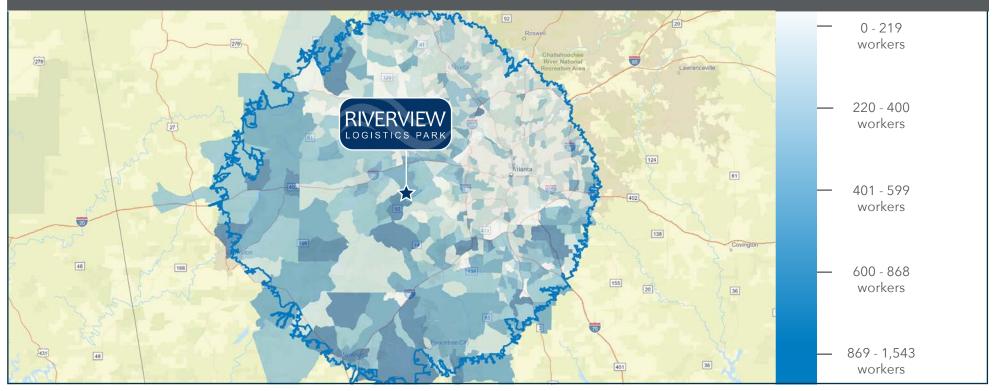

#### WORKFORCE DENSITY WITHIN 30-MILE RADIUS OF RIVERVIEW LOGISTICS CENTER

The Industrial Workforce is comprised of Manufacturing, Transportation/Warehouse, and Wholesale Trade workers within a 30-radius from Riverview Logistics Park. All information is sourced from ESRI.