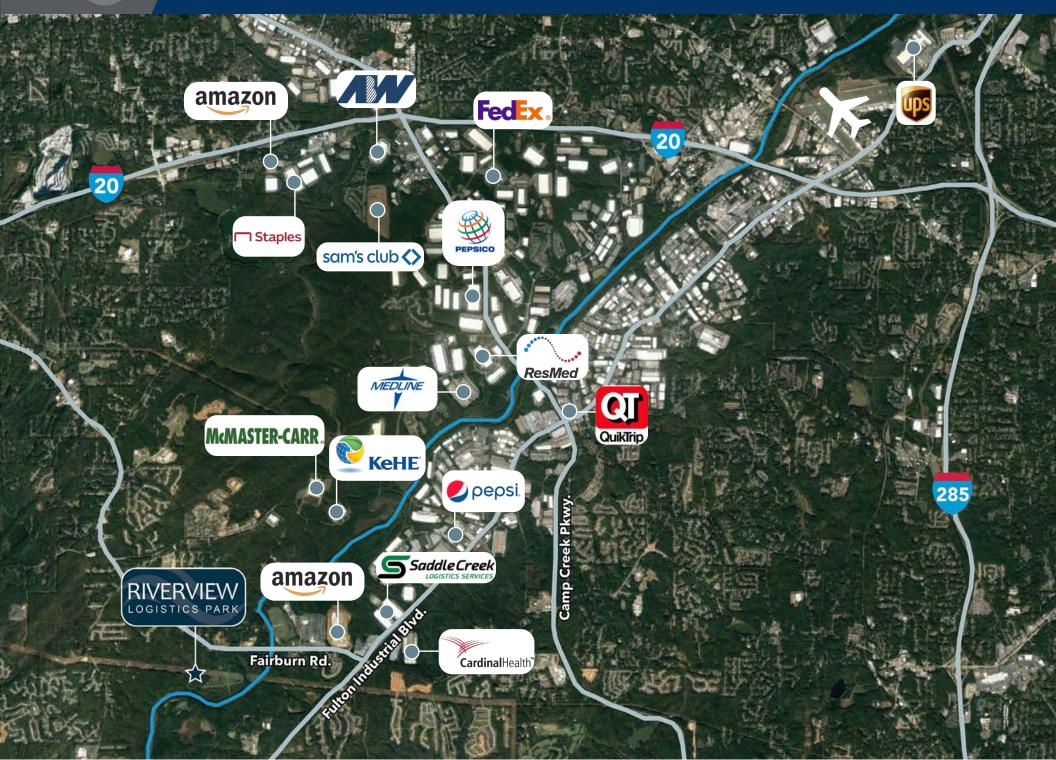

RAILER PARKING | 215 STALLS                                                             |
| POWER                 | 3,000 AMP, 480/277 VOLT                   | SLAB            | 7" THICK UNREINFORCED, 4,000 PSI                                       |

# LOGISTICS

#### PARCEL HUBS

RIVERVIEW

LOGISTICS PARK

FedEx Ground (8.8 Miles) UPS Customer Center (8.9 Miles)

#### **RAIL INTERMODAL**

Norfolk Southern Austell (14 Miles) CSX Fairburn (15 Miles)

#### AIRPORTS

Hartsfield-Jackson Atlanta Int'l Airport (16 Miles) Charlie Brown Airport (10.3 Miles)

#### **INTERSTATES**

Interstate 20 (via Fairburn Road | 6.0 Miles

Interstate 20 (via Fulton Ind. Blvd. | 9.4 Miles)

Interstate 285 (via Camp Creek Pkwy. | 10.7 Miles)

#### PORTS

Savannah Ports (285 Miles)





# **CORPORATE NEIGHBORS**



## **ACCESS TO WORKFORCE**

#### AT THE CENTER OF ITS INDUSTRIAL WORKFORCE

Riverview Logistics Park is strategically located with its workforce in mind. The park is located within Douglas County where the transportation and warehousing industry is the third largest industry in the county, employing 36% of its workforce. Additionally, it is located within one of the highest density areas for its workforce and has access to the Career Ready Training Program and a number of tax benefits.

#### CAREER READY TRAINING PROGRAM

The Career Ready Training Program offers free training through federal workforce and grant funding to individuals in Douglas County, who are looking for careers in advanced manufacturing, logistics, and warehousing. This provides access to a new pipeline of candidates f