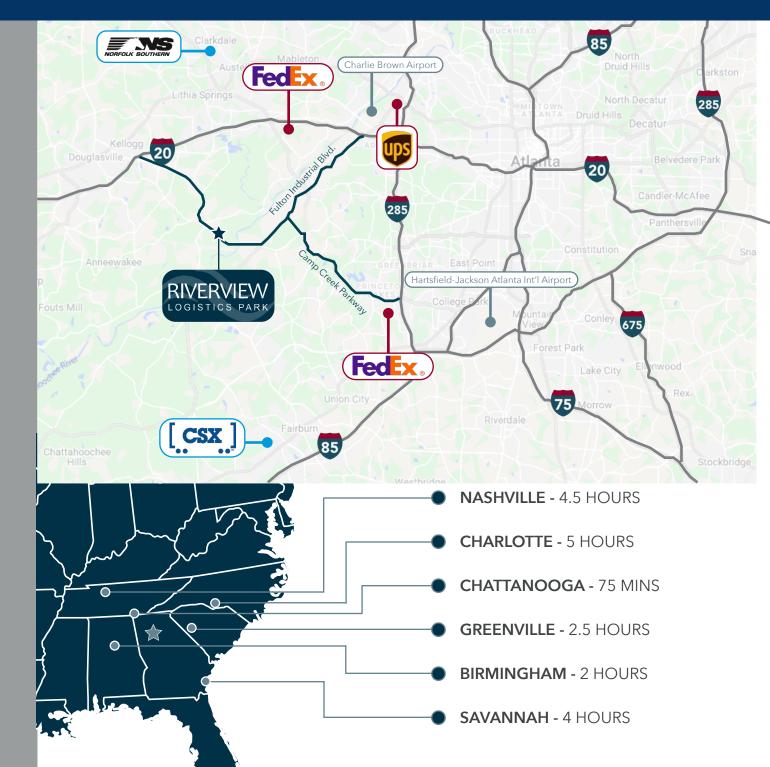

#### PARCEL HUBS

RIVERVIEW

LOGISTICS PARK

FedEx Ground (8.8 Miles) UPS Customer Center (8.9 Miles)

#### **RAIL INTERMODAL**

Norfolk Southern Austell (14 Miles) CSX Fairburn (15 Miles)

#### AIRPORTS

Hartsfield-Jackson Atlanta Int'l Airport (16 Miles) Charlie Brown Airport (10.3 Miles)

#### **INTERSTATES**

Interstate 20 (via Fairburn Road | 6.0 Miles

Interstate 20 (via Fulton Ind. Blvd. | 9.4 Miles)

Interstate 285 (via Camp Creek Pkwy. | 10.7 Miles)

#### PORTS

Savannah Ports (285 Miles)