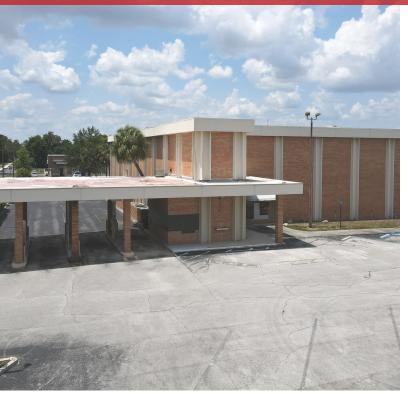

Favorable zoning allows for numerous retail, medical, office and many other uses. The multiple lane drive-through makes it advantageous for a variety of users.

#### PROPERTY HIGHLIGHTS

- 21,120 SF Two-Story Building: Spacious and adaptable for various business needs
- **Drive-Thru Facility:** Convenient and ideal for businesses requiring quick customer service or pick-up options
- Massive Vault: Perfect for secure storage, adding an extra layer of security for high-value items
- Medical Use Potential: Ideal for medical practices or a medical marijuana dispensary, this property offers ample space for treatment rooms, patient waiting areas, and administrative offices, with the added benefit of a vault from the former bank, perfect for the secure storage needs of a medical marijuana facility
- **Flexible Leasing Options:** The property can be split, with the potential to create salon suites on the second floor, catering to beauty and wellness professionals