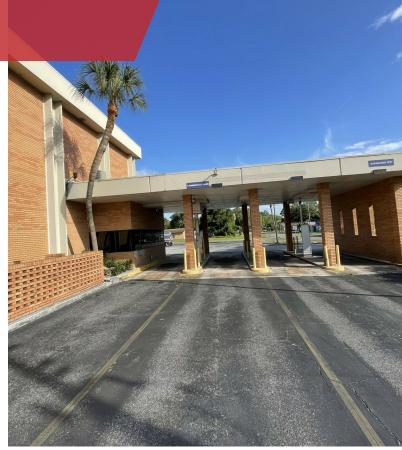

Favorable zoning allows for numerous retail, medical, office and many other uses. The multiple lane drive-through makes it advantageous for a variety of users.

#### PROPERTY HIGHLIGHTS

- 21,120 SF Two-Story Building: Spacious and adaptable for various business needs
- **Drive-Thru Facility:** Convenient and ideal for businesses requiring quick customer service or pick-up options
- Massive Vault: Perfect for secure storage, adding an extra layer of security for high-value items
- Medical Use Potential: Ideal for medical practices or a medical marijuana dispensary, this property offers ample space for treatment rooms, patient waiting areas, and administrative offices, with the added benefit of a vault from the former bank, perfect for the secure storage needs of a medical marijuana facility
- **Flexible Leasing Options:** The property can be split, with the potential to create salon suites on the second floor, catering to beauty and wellness professionals