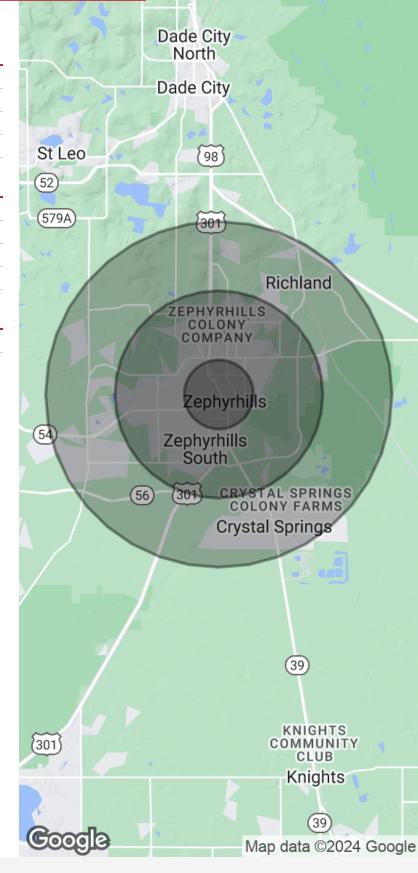

#### Luis Cardenas

| POPULATION           | 1 MILE    | 3 MILES   | 5 MILES   |
|----------------------|-----------|-----------|-----------|
| Total Population     | 11,501    | 46,207    | 65,946    |
| Average Age          | 46        | 51        | 50        |
| Average Age (Male)   | 45        | 50        | 50        |
| Average Age (Female) | 47        | 52        | 51        |
|                      |           |           |           |
| HOUSEHOLDS & INCOME  | 1 MILE    | 3 MILES   | 5 MILES   |
| Total Households     | 5,139     | 21,188    | 29,496    |
| # of Persons per HH  | 2.2       | 2.2       | 2.2       |
| Average HH Income    | \$58,594  | \$62,668  | \$68,000  |
| Average House Value  | \$164,950 | \$192,262 | \$213,705 |

### TRAFFIC COUNTS

19,200/day

Demographics data derived from AlphaMap