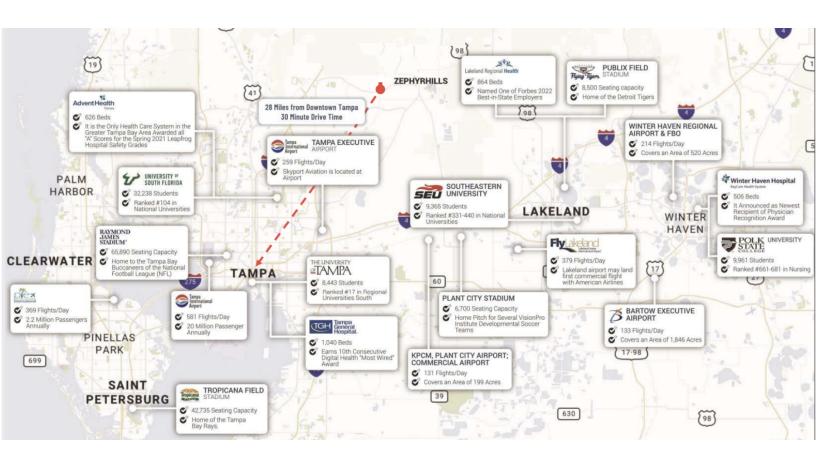

#### LOCATION DESCRIPTION

Discover the perfect blend of thriving business and vibrant community in the heart of Zephyrhills. Located in sunny Florida, this area boasts a prime location that offers convenient access to major roadways, making it an ideal hub for office and office building investments. The surrounding area features a bustling commercial district with an array of dining, retail, and entertainment options. With easy access to parks, schools, and local amenities, this location embraces the best of both worlds, providing a welcoming environment for businesses and their employees. Embrace the endless possibilities and potential for growth in this dynamic and sought-after location.

#### **LOCATION DETAILS**

| County              | Pasco                                |  |
|---------------------|--------------------------------------|--|
| Street Parking      | No                                   |  |
| Signal Intersection | Yes                                  |  |
| Road Type           | Paved                                |  |
| Market Type         | Medium                               |  |
| Nearest Highway     | US 301                               |  |
| Nearest Airport     | Zephyrhills International<br>Airport |  |