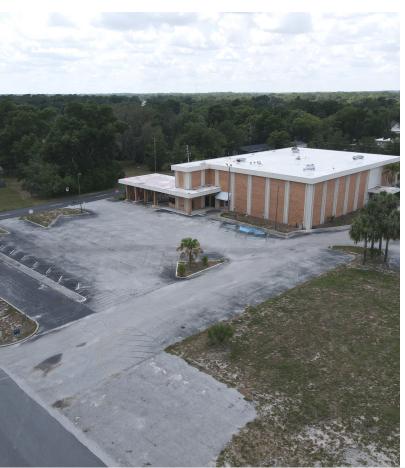

#### PROPERTY OVERVIEW

This one-of-a-kind location right in the middle of the city of Zephyrhills, fronting on US 301, overlooks the brand-new redeveloped City Hall. This unique opportunity is one of the largest office buildings on the market in all of Pasco County.

This property served as the SunTrust headquarters for Pasco County for decades. The first floor retains the original bank floor plan and includes the largest vault on record. The upstairs, accessible through a separate entrance, offers a spacious, open layout. It is ideal for conversion into a new office space and would be perfect for a call center, salon suites, or executive offices.