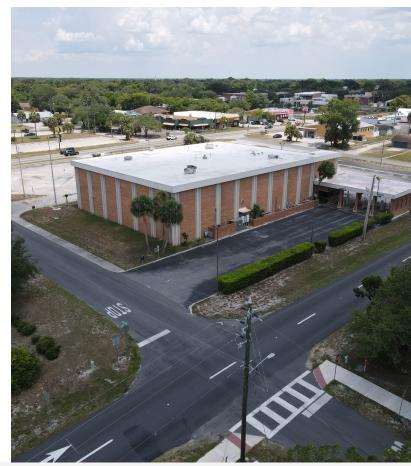

#### LOCATION DESCRIPTION

Discover the perfect blend of thriving business and vibrant community in the heart of Zephyrhills. Located in sunny Florida, this area boasts a prime location that offers convenient access to major roadways, making it an ideal hub for office and office building investments. The surrounding area features a bustling commercial district with an array of dining, retail, and entertainment options. With easy access to parks, schools, and local amenities, this location embraces the best of both worlds, providing a welcoming environment for businesses and their employees. Embrace the endless possibilities and potential for growth in this dynamic and sought-after location.

#### **LOCATION DETAILS**

| County              | Pasco                                |  |
|---------------------|--------------------------------------|--|
| Street Parking      | No                                   |  |
| Signal Intersection | Yes                                  |  |
| Road Type           | Paved                                |  |
| Market Type         | Medium                               |  |
| Nearest Highway     | US 301                               |  |
| Nearest Airport     | Zephyrhills International<br>Airport |  |