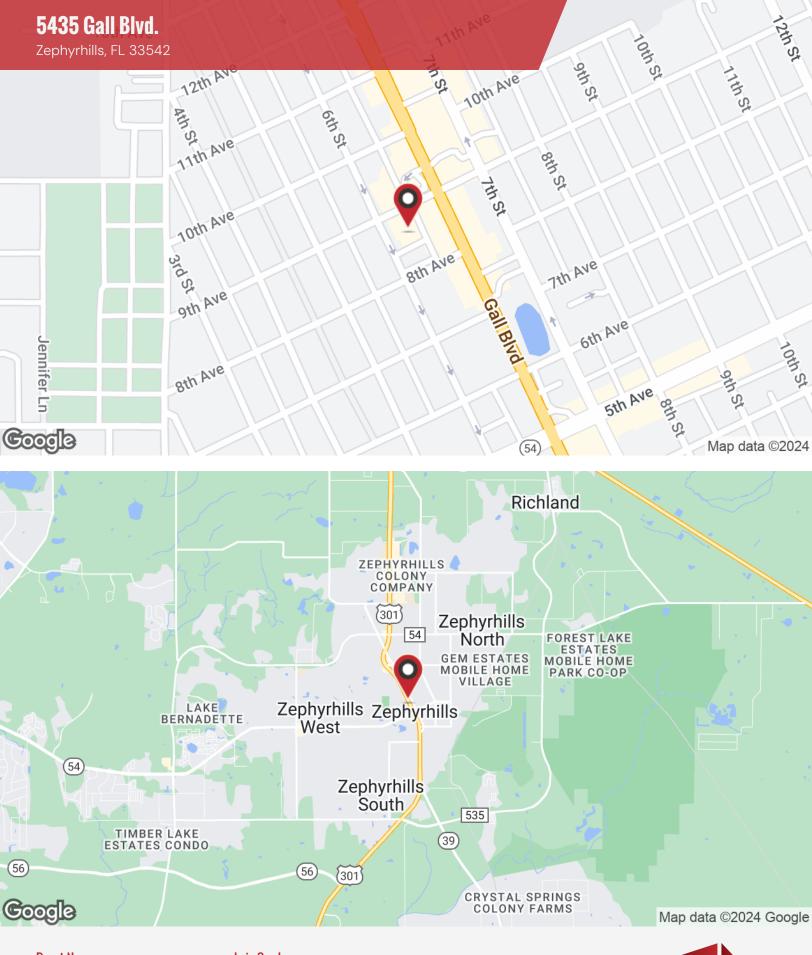

# 5435 Gall Blvd.

Zephyrhills, FL 33542

Brent Nye Partner C: 813.997.3333 brent@nyecommercial.com

**Luis Cardenas** 

Brent Nye Partner

Partner C: 813.997.3333 brent@nyecommercial.com

Luis Cardenas

#### LOCATION DESCRIPTION

Discover the perfect blend of thriving business and vibrant community in the heart of Zephyrhills. Located in sunny Florida, this area boasts a prime location that offers convenient access to major roadways, making it an ideal hub for office and office building investments. The surrounding area features a bustling commercial district with an array of dining, retail, and entertainment options. With easy access to parks, schools, and local amenities, this location embraces the best of both worlds, providing a welcoming environment for businesses and their employees. Embrace the endless possibilities and potential for growth in this dynamic and sought-after location.

#### **LOCATION DETAILS**

| County              | Pasco                                |  |
|---------------------|--------------------------------------|--|
| Street Parking      | No                                   |  |
| Signal Intersection | Yes                                  |  |
| Road Type           | Paved                                |  |
| Market Type         | Medium                               |  |
| Nearest Highway     | US 301                               |  |
| Nearest Airport     | Zephyrhills International<br>Airport |  |