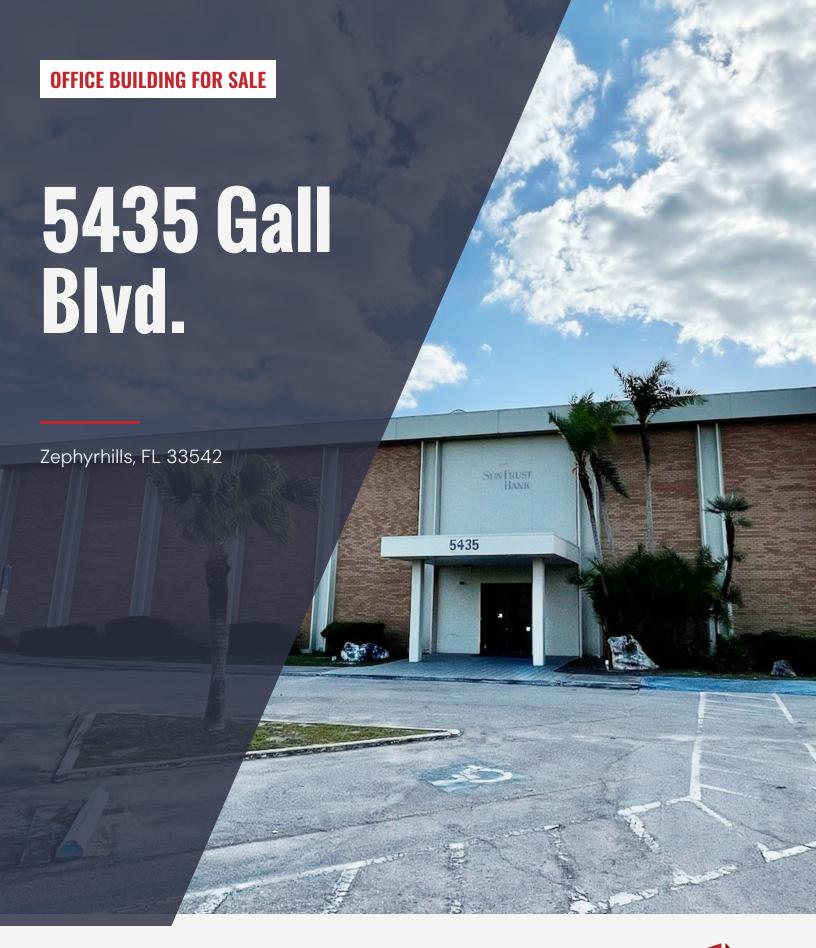

# 5435 Gall Blvd.

Zephyrhills, FL 33542

Brent Nye Partner C: 813.997.3333 brent@nyecommercial.com

**Luis Cardenas** 

Brent Nye Partner

Partner C: 813.997.3333 brent@nyecommercial.com

Luis Cardenas

#### PROPERTY OVERVIEW

This one-of-a-kind location right in the middle of the city of Zephyrhills, fronting on US 301, overlooks the brand-new redeveloped City Hall. This unique opportunity is one of the largest office buildings on the market in all of Pasco County.

This property served as the SunTrust headquarters for Pasco County for decades. The first floor retains the original bank floor plan and includes the largest vault on record. The upstairs, accessible through a separate entrance, offers a spacious, open layout. It is ideal for conversion into a new office space and would be perfect for a call center, salon suites, or executive offices.