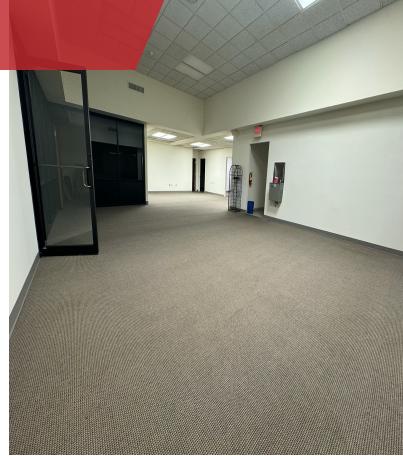

This property served as the SunTrust headquarters for Pasco County for decades. The first floor retains the original bank floor plan and includes the largest vault on record. The upstairs, accessible through a separate entrance, offers a spacious, open layout. It is ideal for conversion into a new office space and would be perfect for a call center, salon suites, or executive offices.

#### PROPERTY HIGHLIGHTS

- 21,120 SF Two-Story Building: Spacious and adaptable for various business needs
- **Drive-Thru Facility:** Convenient and ideal for businesses requiring quick customer service or pick-up options
- Massive Vault: Perfect for secure storage, adding an extra layer of security for high-value items
- Medical Use Potential: Ideal for medical practices or a medical marijuana dispensary, this property offers ample space for treatment rooms, patient waiting areas, and administrative offices, with the added benefit of a vault from the former bank, perfect for the secure storage needs of a medical marijuana facility
- **Flexible Leasing Options:** The property can be split, with the potential to create salon suites on the second floor, catering to beauty and wellness professionals