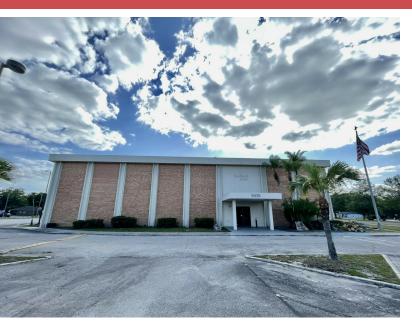

#### PROPERTY OVERVIEW

This one-of-a-kind location right in the middle of the city of Zephyrhills, fronting on US 301, overlooks the brand-new redeveloped City Hall. This unique opportunity is one of the largest office buildings on the market in all of Pasco County.

This property served as the SunTrust headquarters for Pasco County for decades. The first floor retains the original bank floor plan and includes the largest vault on record. The upstairs, accessible through a separate entrance, offers a spacious, open layout. It is ideal for conversion into a new office space and would be perfect for a call center, salon suites, or executive offices.