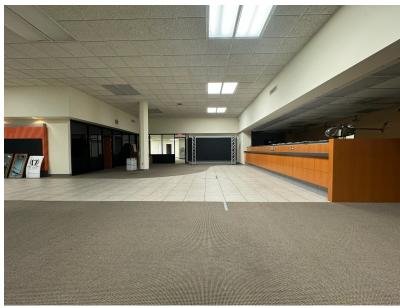

This property served as the SunTrust headquarters for Pasco County for decades. The first floor retains the original bank floor plan and includes the largest vault on record. The upstairs, accessible through a separate entrance, offers a spacious, open layout. It is ideal for conversion into a new office space and would be perfect for a call center, salon suites, or executive offices.

#### PROPERTY HIGHLIGHTS

- 21,120 SF Two-Story Building: Spacious and adaptable for various business needs
- **Drive-Thru Facility:** Convenient and ideal for businesses requiring quick customer service or pick-up options
- Massive Vault: Perfect for secure storage, adding an extra layer of security for high-value items
- Medical Use Potential: Ideal for medical practices or a medical marijuana dispensary, this property offers ample space for treatment rooms, patient waiting areas, and administrative offices, with the added benefit of a vault from the former bank, perfect for the secure storage needs of a medical marijuana facility
- **Flexible Leasing Options:** The property can be split, with the potential to create salon suites on the second floor, catering to beauty and wellness professionals