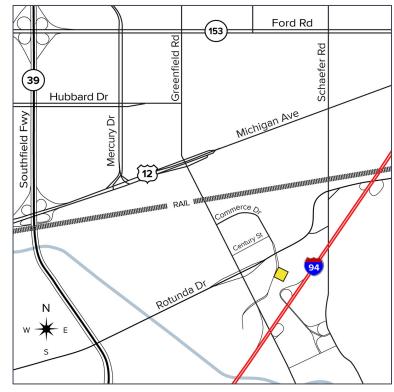

### 15041 S. Commerce Street – Dearborn, Michigan

Industrial For Sale or Lease

For Lease – 8,550 – 8,800 SF For Sale – 65,850 SF

#### **Aerial**

For more information, please contact:

JACK TOWNSEND (248) 948 0115 jtownsend@signatureassociates.com