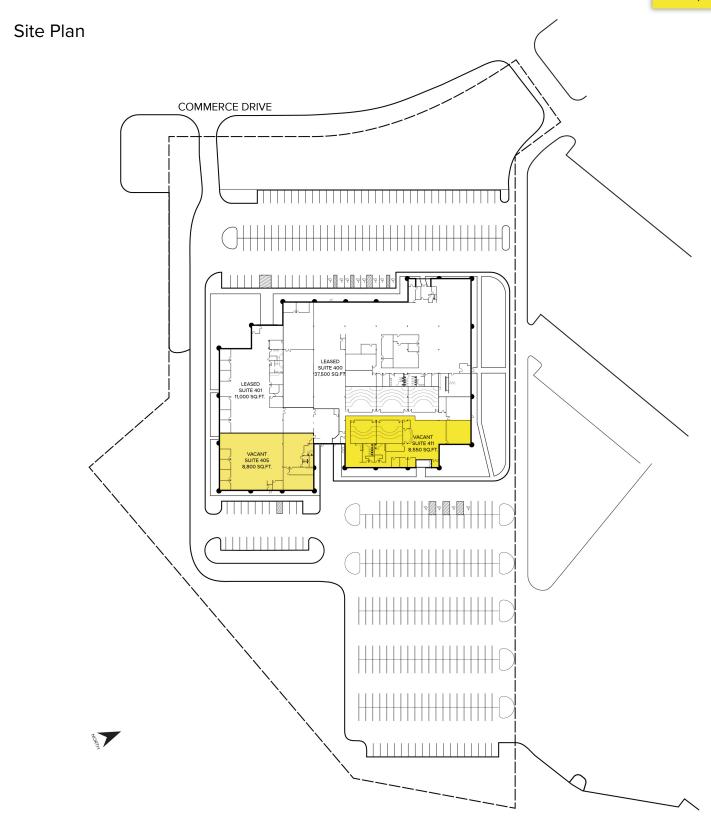

# 15041 S. Commerce Street – Dearborn, Michigan

Industrial For Sale or Lease

For Lease – 8,550 – 8,800 SF For Sale – 65,850 SF

For more information, please contact:

JACK TOWNSEND (248) 948 0115 jtownsend@signatureassociates.com SIGNATURE ASSOCIATES

## 15041 S. Commerce Street – Dearborn, Michigan

Industrial For Sale or Lease

For Lease – 8,550 – 8,800 SF For Sale – 65,850 SF

### Floor Plan

For more information, please contact:

JACK TOWNSEND (248) 948 0115 jtownsend@signatureassociates.com SIGNATURE ASSOCIATES

One Towne Square, Suite 1200 Southfield, MI 48076 www.signatureassociates.com