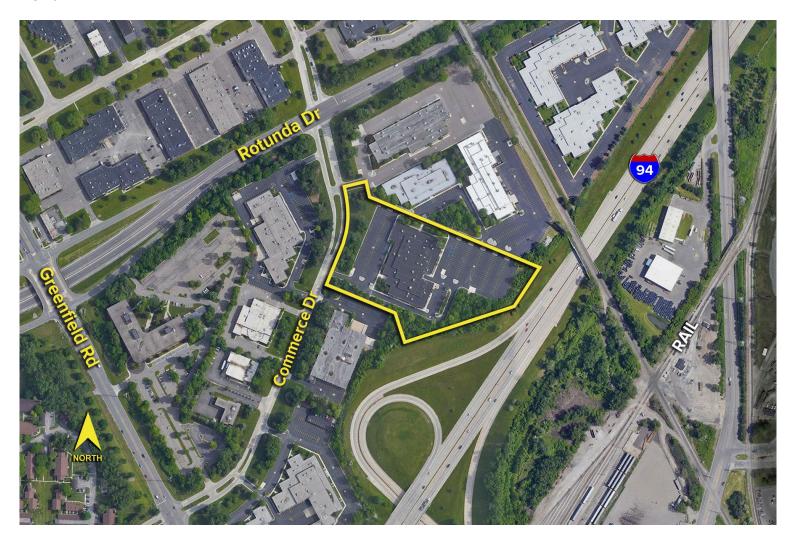

### 15041 S. Commerce Street – Dearborn, Michigan

Industrial For Sale or Lease

For Lease – 8,550 – 8,800 SF For Sale – 65,850 SF

#### **Aerial**

For more information, please contact:

JACK TOWNSEND (248) 948 0115 jtownsend@signatureassociates.com