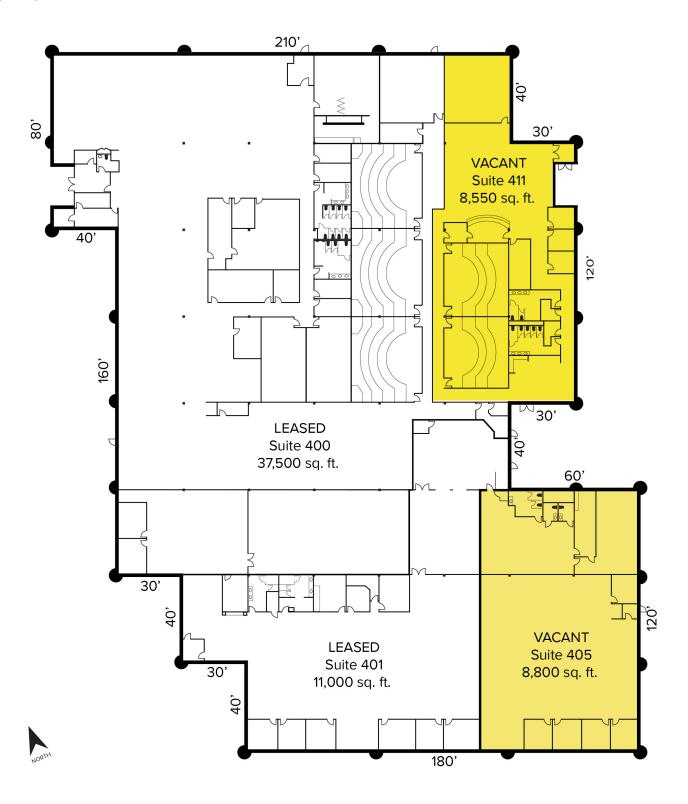

# 15041 S. Commerce Street – Dearborn, Michigan

Industrial For Sale or Lease

For Lease – 8,550 – 8,800 SF For Sale – 65,850 SF

For more information, please contact:

JACK TOWNSEND (248) 948 0115 jtownsend@signatureassociates.com SIGNATURE ASSOCIATES

## 15041 S. Commerce Street – Dearborn, Michigan

Industrial For Sale or Lease

For Lease – 8,550 – 8,800 SF For Sale – 65,850 SF

### Floor Plan

For more information, please contact:

JACK TOWNSEND (248) 948 0115 jtownsend@signatureassociates.com SIGNATURE ASSOCIATES

One Towne Square, Suite 1200 Southfield, MI 48076 www.signatureassociates.com