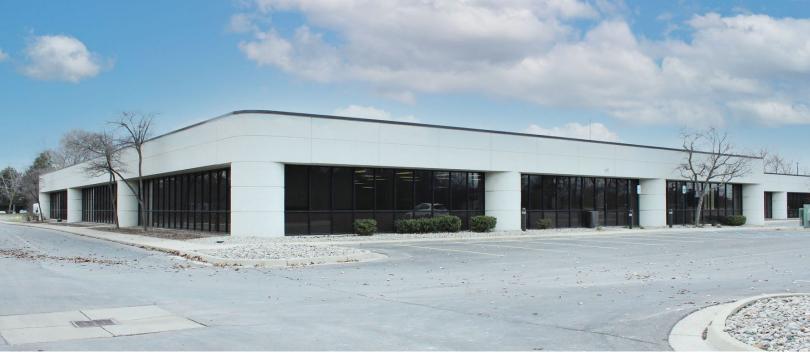

# 15041 S. COMMERCE DRIVE DEARBORN, MICHIGAN

### INDUSTRIAL FOR SALE OR LEASE

For Sale: 67,084 Square Feet

For Lease: 8,550 – 8,800 Square Feet

### **PROPERTY FEATURES**

- 67,084 square feet available for sale
  Unit 405: 8,800 square feet available for lease
  Unit 411: 8,550 square feet available for lease
- 100% office space
- 13' clear height
- Beautiful industrial building located in prestigious campus setting
- Zoned I-A, Light Industrial
- 100 parking spaces
- 100% air conditioned
- Located near I-94, Ford Rouge Plant, and Ford World HQ
- 1000 amps, 480 volts estimated power
- Lease Rate: \$9.00/sq. ft. NNN
- Sale possible