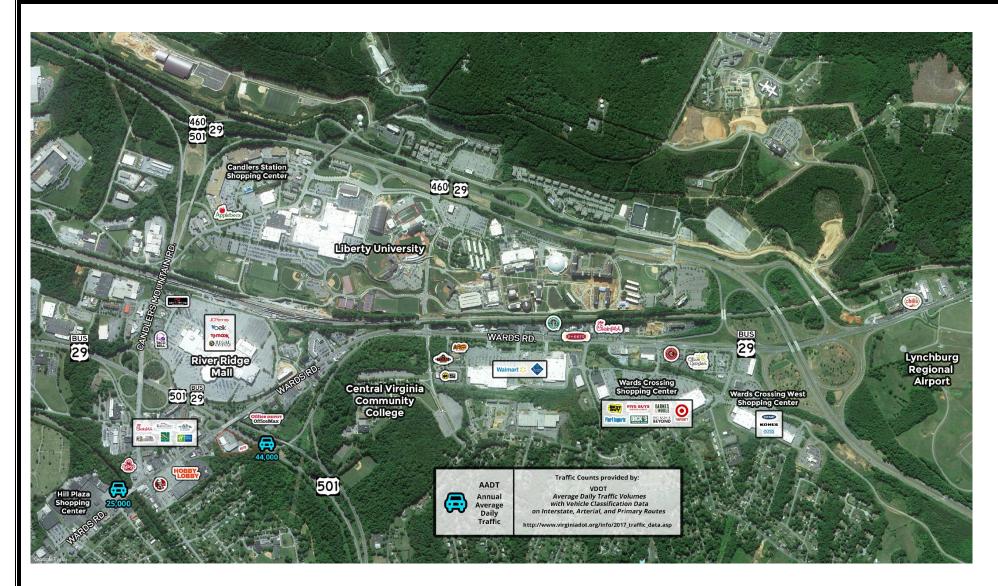

Lease Rate: Space A: \$20.00 Sq. Ft. Spaces B-F: \$15.00 Sq. Ft. CAM, Taxes & Insurance - \$1.75 sq. ft.

Zoned: B-3 (Community Business)

- Notes: Excellent location: Across from River Ridge Regional Mall, Near Liberty University, Central Virginia Community College, Major Hotels, Restaurants and Shopping Centers.
- Major Retailers: Super Walmart, Sam's, Best Buy, Kohl's, Belk, J.C. Penney, Target, Dick's and Sportsman Warehouse.