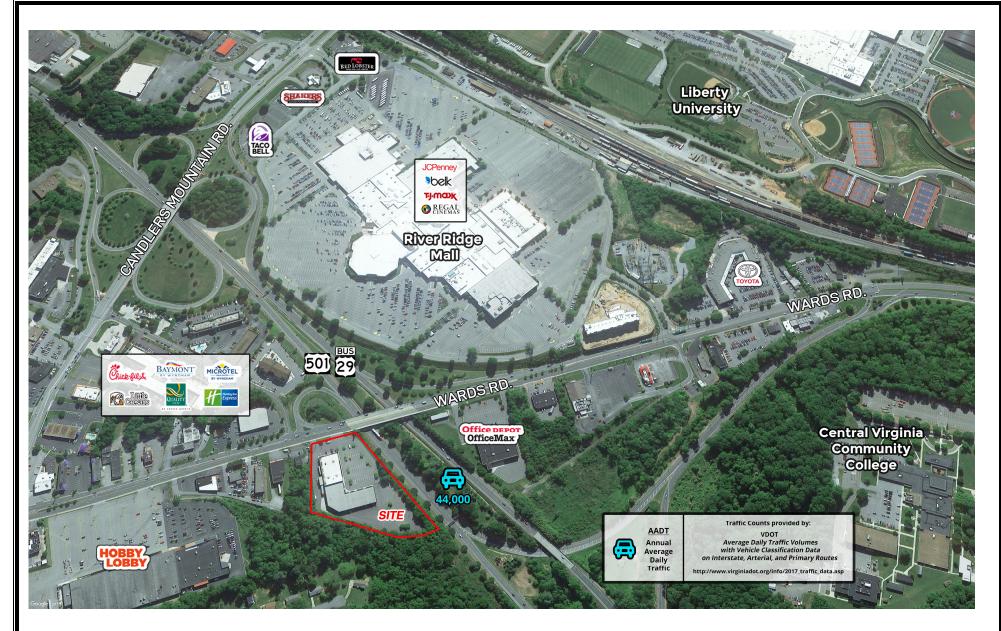

Lease Rate: Space A: \$20.00 Sq. Ft. Spaces B-F: \$15.00 Sq. Ft. CAM, Taxes & Insurance - \$1.75 sq. ft.

Zoned: B-3 (Community Business)

- Notes: Excellent location: Across from River Ridge Regional Mall, Near Liberty University, Central Virginia Community College, Major Hotels, Restaurants and Shopping Centers.
- Major Retailers: Super Walmart, Sam's, Best Buy, Kohl's, Belk, J.C. Penney, Target, Dick's and Sportsman Warehouse.