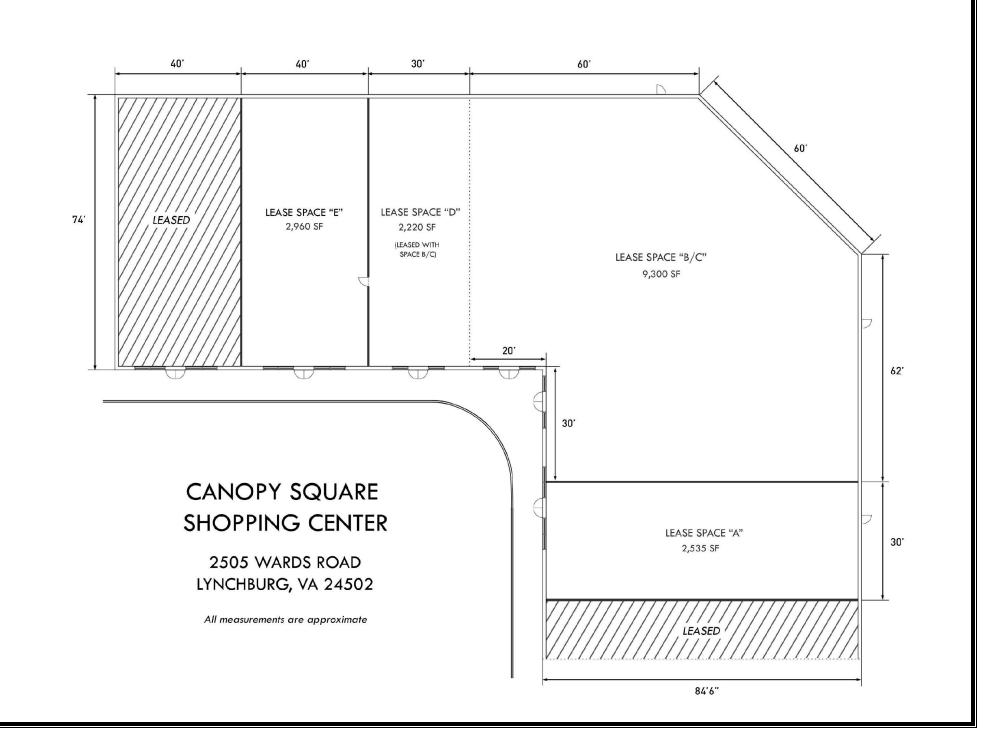

## 2505 Wards Rd. Lynchburg, VA

Suites: A - 11,900 Sq. Ft. = \$21,568.75/Mo. B - 2,535 Sq. Ft. = \$3,168.75/Mo. C&D - 9,300 Sq. Ft. = \$11,625.00/Mo. E - 2,220 Sq. Ft. = \$2,775.00/Mo. F - 2,960 Sq. Ft. = \$3,700.00/Mo. Note: Spaces B-F currently combined; can be leased as individual spaces

Lease Rate: Space A: \$20.00 Sq. Ft. Spaces B-F: \$15.00 Sq. Ft. CAM, Taxes & Insurance - \$1.75 sq. ft.

Zoned: B-3 (Community Business)

- Notes: Excellent location: Across from River Ridge Regional Mall, Near Liberty University, Central Virginia Community College, Major Hotels, Restaurants and Shopping Centers.
- Major Retailers: Super Walmart, Sam's, Best Buy, Kohl's, Belk, J.C. Penney, Target, Dick's and Sportsman Warehouse.