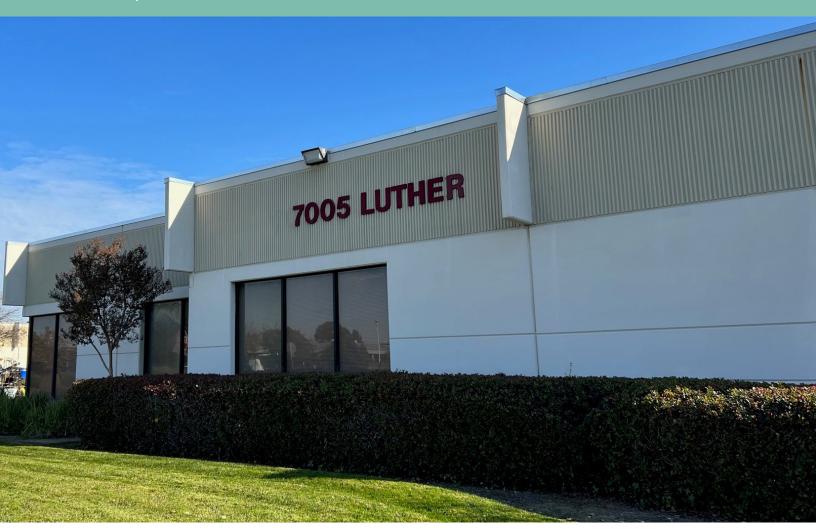

# 7005 Luther Drive

SACRAMENTO, CA

Unit 11 ±2,880 SF Industrial Unit

## **7005 LUTHER DRIVE SACRAMENTO, CA 95823**

BUILDING SIZE: ±15,842 SF

- GOOD ACCESS TO HIGHWAY 99

- CONCRETE TILT-UP CONSTRUCTION

UNIT 11: ±2,880 SF

- ±880 SF OFFICE

- 12'x12' GRADE LEVEL DOOR

- 16' CLEAR HEIGHT