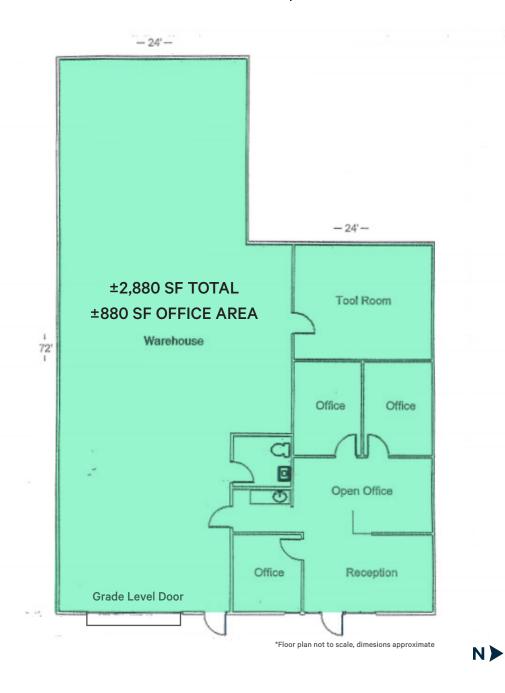

e C: 916 906 5544 courtney.lee@cbre.com Lic. 02031694 **Tyler Howell** 

Senior Associate T: 916 781 4835 tyler.howell1@cbre.com Lic. 02100245



## PROPERTY INFORMATION

## **7005 LUTHER DRIVE SACRAMENTO, CA 95823**

BUILDING SIZE: ±15,842 SF

- GOOD ACCESS TO HIGHWAY 99

- CONCRETE TILT-UP CONSTRUCTION

UNIT 11: ±2,880 SF

- ±880 SF OFFICE

- 12'x12' GRADE LEVEL DOOR

- 16' CLEAR HEIGHT

- ASKING RATE: \$0.85/SF PLUS NNN

- NNN EXPENSES: \$0.35/SF







### **Contact Us**

#### **Zac Sweet. SIOR**

Senior Vice President C: 916 717 4768 zac.sweet@cbre.com Lic. 01352800

#### **Courtney Lee**

Associate C: 916 906 5544 courtney.lee@cbre.com Lic. 02031694

#### **Tyler Howell**

Senior Associate T: 916 781 4835 tyler.howell1@cbre.com Lic. 02100245





## FLOOR PLAN - UNIT 11 | ±2,880 SF



## **Contact Us**

#### Zac Sweet, SIOR

Senior Vice President C: 916 717 4768 zac.sweet@cbre.com Lic. 01352800

#### **Courtney Lee**

Associate C: 916 906 5544 courtney.lee@cbre.com Lic. 02031694

#### **Tyler Howell**

Senior Associate T: 916 781 4835 tyler.howell1@cbre.com Lic. 02100245

© 2024 CBRE, Inc. All rights reserved. This information has been obtained from sources believed reliable, but has not been verified for accuracy or completeness. You should conduct a careful, independent investigation of the property and verify all information. Any reliance on this information is solely at your own risk. CBRE and the CBRE logo are service marks of CBRE, Inc. All other marks displayed on this document are the property of their respective owners, and the use of such logos does not impl