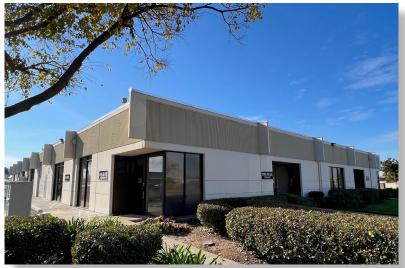

# 7005 Luther Drive

SACRAMENTO, CA

Unit 11 ±2,880 SF Industrial Unit

## **7005 LUTHER DRIVE SACRAMENTO, CA 95823**

BUILDING SIZE: ±15,842 SF

- GOOD ACCESS TO HIGHWAY 99

- CONCRETE TILT-UP CONSTRUCTION

UNIT 11: ±2,880 SF

- ±880 SF OFFICE

- 12'x12' GRADE LEVEL DOOR

- 16' CLEAR HEIGHT