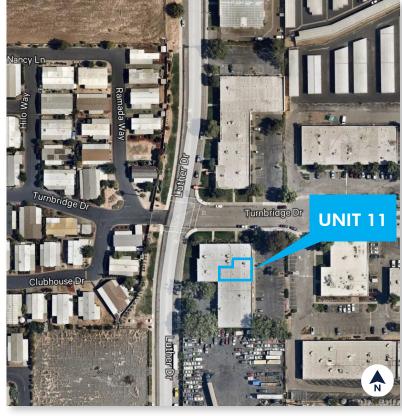

# 7005 Luther Drive

SACRAMENTO, CA

Unit 11 ±2,880 SF Industrial Unit

## **7005 LUTHER DRIVE SACRAMENTO, CA 95823**

BUILDING SIZE: ±15,842 SF

- GOOD ACCESS TO HIGHWAY 99

- CONCRETE TILT-UP CONSTRUCTION

UNIT 11: ±2,880 SF

- ±880 SF OFFICE

- 12'x12' GRADE LEVEL DOOR

- 16' CLEAR HEIGHT