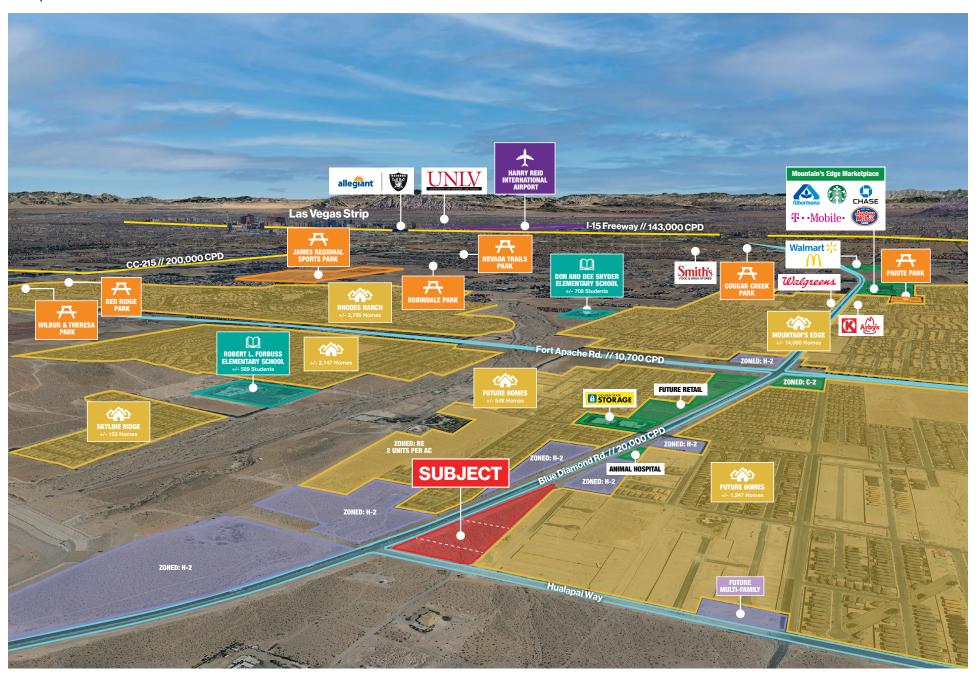

## Property Highlights

- +/-5.48 acre land site at the SEC of Blue Diamond Rd. & S. Hualapai Way
- Pads available for Sale, Ground Lease or Build-to-suit
- +/-1,260 feet of frontage on Blue Diamond Rd., a major thoroughfare
- High-growth residential corridor with +/- 4,095 homes planned or under construction within a 1-mile radius
- Underserved retail corridor
- Zoned: General Highway Frontage (H-2); Planned Land Use: Neighborhood Commercial (NC)
- Strategically positioned to capture traffic to and from Pahrump and Death Valley
- In proximity to Spring Mountain Ranch State Park and the Red Rock Canyon National Conservation Area