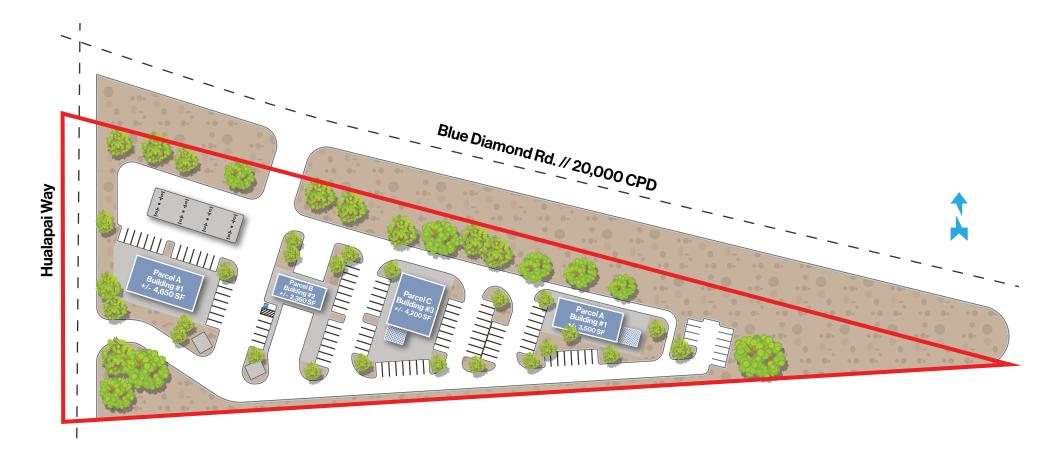

012 and 013 APN(s)

#### Demographics

| Population                    | 1-mile    | 3-mile    | 5-mile    |
|-------------------------------|-----------|-----------|-----------|
| 2022 Population               | 5,359     | 67,426    | 170,988   |
|                               |           |           |           |
| Income                        | 1-mile    | 3-mile    | 5-mile    |
| 2022 Average Household Income | \$125,264 | \$121,946 | \$117,075 |
|                               |           |           |           |
| Households                    | 1-mile    | 3-mile    | 5-mile    |
| 2022 Total Households         | 1,835     | 23,452    | 61,138    |



Estate makes no guarantees, warranties or representation as to the completeness or accuracy thereof.



## Potential Site Plan