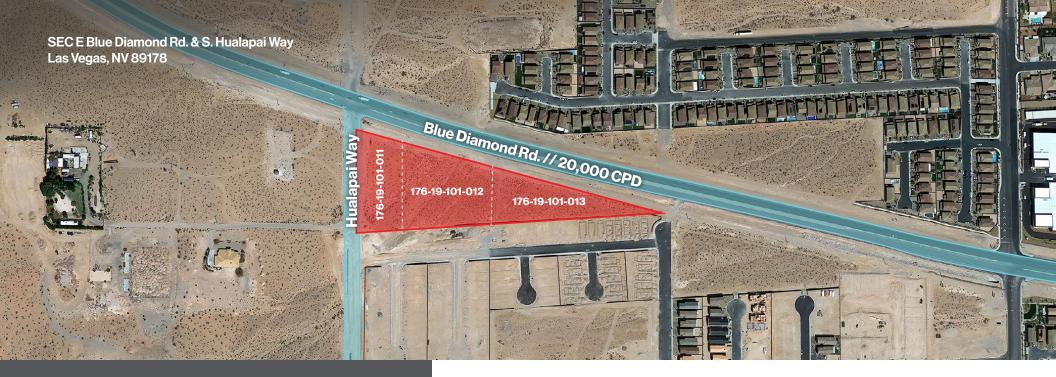

## Property Highlights

- +/-5.48 acre land site at the SEC of Blue Diamond Rd. & S. Hualapai Way
- Pads available for Sale, Ground Lease or Build-to-suit
- +/-1,260 feet of frontage on Blue Diamond Rd., a major thoroughfare
- High-growth residential corridor with +/- 4,095 homes planned or under construction within a 1-mile radius
- Underserved retail corridor
- Zoned: General Highway Frontage (H-2); Planned Land Use: Neighborhood Commercial (NC)
- Strategically positioned to capture traffic to and from Pahrump and Death Valley
- In proximity to Spring Mountain Ranch State Park and the Red Rock Canyon National Conservation Area

# Listing Snapshot

**Contact Broker** 

Sale Price

**Contact Broker** 

Lease Rate Ac

**+/-5.48 AC**Acreage

176-19-101-011, 012 and 013 APN(s)