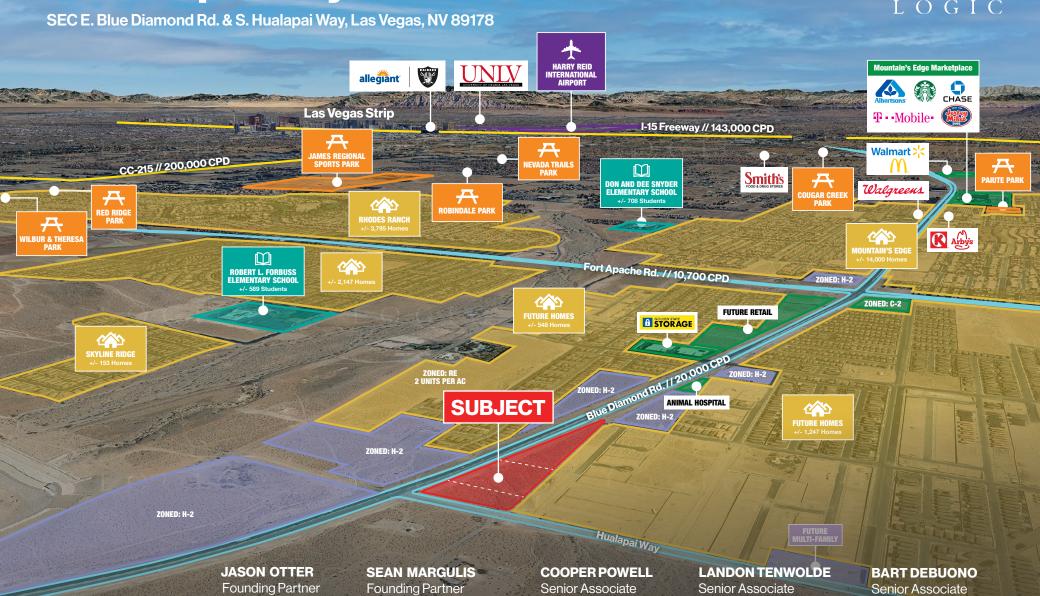

## Property Highlights

- +/-5.48 acre land site at the SEC of Blue Diamond Rd. & S. Hualapai Way
- Pads available for Sale, Ground Lease or Build-to-suit
- +/-1,260 feet of frontage on Blue Diamond Rd., a major thoroughfare
- High-growth residential corridor with +/- 4,095 homes planned or under construction within a 1-mile radius
- Underserved retail corridor
- Zoned: General Highway Frontage (H-2); Planned Land Use: Neighborhood Commercial (NC)
- Strategically positioned to capture traffic to and from Pahrump and Death Valley
- In proximity to Spring Mountain Ranch State Park and the Red Rock Canyon National Conservation Area

# Listing Snapshot

**Contact Broker** 

Sale Price

**Contact Broker** 

Lease Rate Ac

**+/-5.48 AC**Acreage

176-19-101-011, 012 and 013 APN(s)