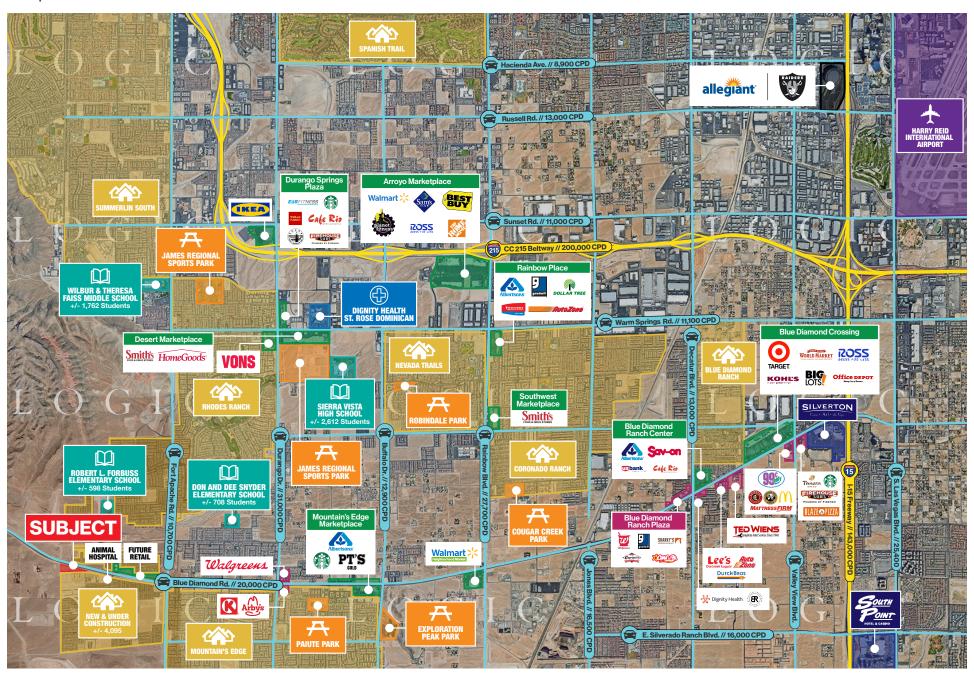

## Property Highlights

- +/-5.48 acre land site at the SEC of Blue Diamond Rd. & S. Hualapai Way
- Pads available for Sale, Ground Lease or Build-to-suit
- +/-1,260 feet of frontage on Blue Diamond Rd., a major thoroughfare
- High-growth residential corridor with +/- 4,095 homes planned or under construction within a 1-mile radius
- Underserved retail corridor
- Zoned: General Highway Frontage (H-2); Planned Land Use: Neighborhood Commercial (NC)
- Strategically positioned to capture traffic to and from Pahrump and Death Valley
- In proximity to Spring Mountain Ranch State Park and the Red Rock Canyon National Conservation Area