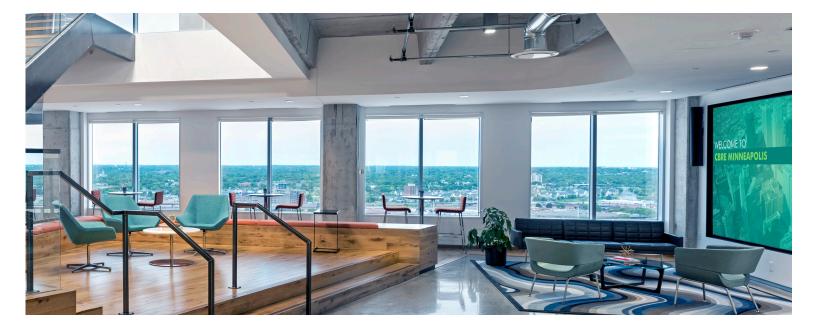

# LASALLE

PRIME SUBLEASE OPPORTUNITY AT



# **19TH FLOOR**





## SUBLEASE SPECS

| Available SF            | 21,023                   |
|-------------------------|--------------------------|
| Floors                  | 19th                     |
| Lease Term Through      | June 30, 2027            |
| Asking Rate             | \$26.00-\$27.00<br>gross |
| Available for Occupancy |                          |



Immediatley

### LIFE AT LASALLE PLAZA





# LOCATION



# CONNECTIVITY

#### RESTAURANTS

Barrio Brit's Pub Capital Grille Depot Tavern Fogo de Chao Hell's Kitchen Hen House Eatery Huberts Sports Bar & Grill Keys Kieran's Irish Pub Maruso Street Food Murray's The Local The Oceanaire Trieste Cafe Union Rooftop Zelo

#### HOTELS

Embassy Suites Hampton Inn & Suites LeMeridien Chambers Loews Minneapolis Minneapolis Marriott Radisson Blue Resid