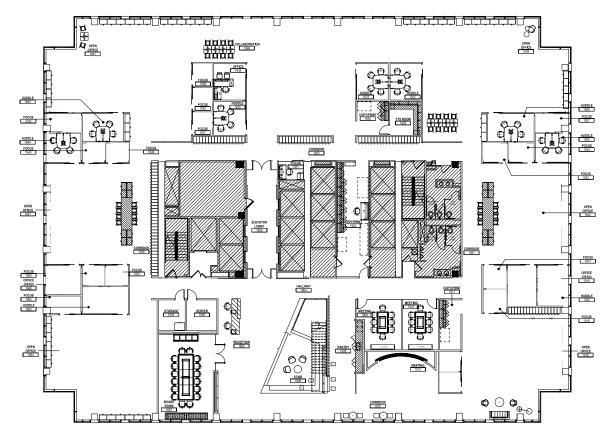

## SUBLEASE SPECS

| Available SF            | 21,023                   |
|-------------------------|--------------------------|
| Floors                  | 19th                     |
| Lease Term Through      | June 30, 2027            |
| Asking Rate             | \$26.00-\$27.00<br>gross |
| Available for Occupancy |                          |