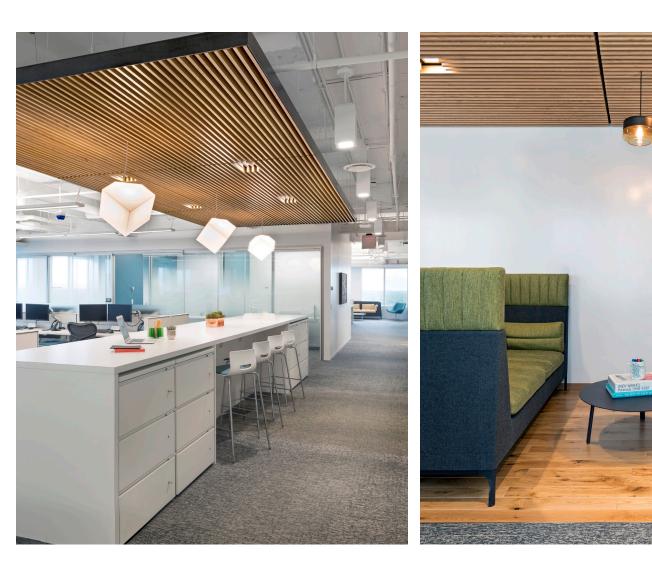

# LASALLE

PRIME SUBLEASE OPPORTUNITY AT



# **19TH FLOOR**





## SUBLEASE SPECS

| Available SF            | 21,023                   |
|-------------------------|--------------------------|
| Floors                  | 19th                     |
| Lease Term Through      | June 30, 2027            |
| Asking Rate             | \$26.00-\$27.00<br>gross |
| Available for Occupancy |                          |



Immediatley

### LIFE AT LASALLE PLAZA





# LOCATION



# CONNECTIVITY

#### RESTAURANTS

Barrio Brit's Pub Capital Grille Depot Tavern Fogo de Chao Hell's Kitchen Hen House Eatery Huberts Sports Bar & Grill Keys Kieran's Irish Pub Maruso Street Food Murray's The Local The Oceanaire Trieste Cafe Union Rooftop Zelo

#### HOTELS

Embassy Suites Hampton Inn & Suites LeMeridien Chambers Loews Minneapolis Minneapolis Marriott Radisson Blue Residence Inn The Foshay The Marquette Hotel

#### **ENTERTAINMENT**

Brave New Workshop First Ave Hennepin Theater Illusion Theater Orpheum Theater Pantages Theater Skyway Theater State Theater

#### PARKING

910 LaSalle Ave Parking Hawthorn Parking Ramp LaSalle Plaza Parking Garage Park & Shop Ramp A

94 walking score



96 TRANSPORTATION SCORE







7