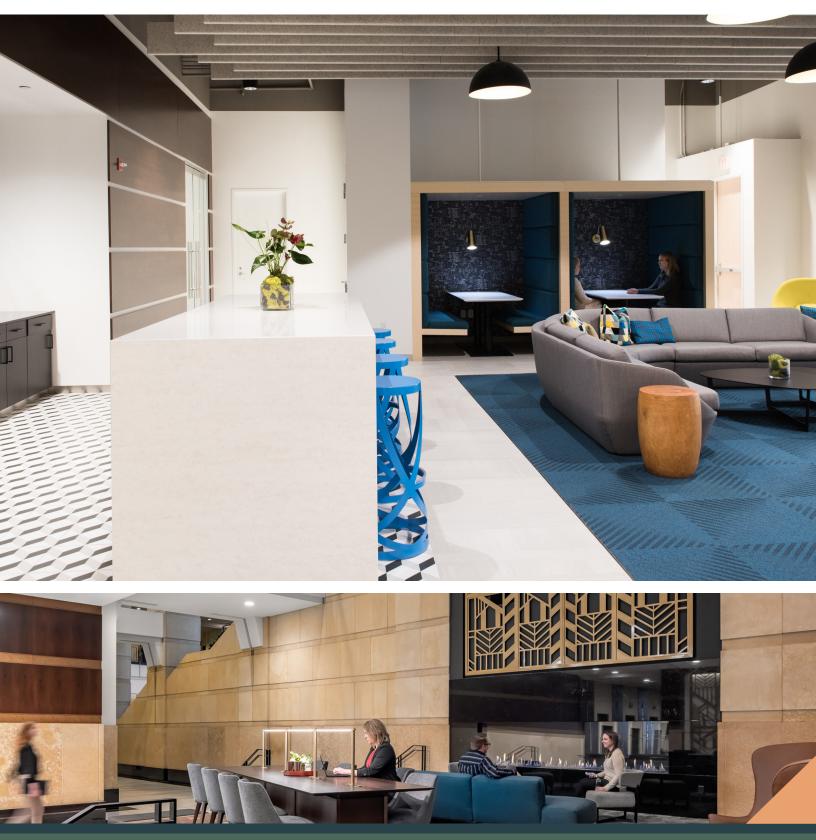

# LASALLE

PRIME SUBLEASE OPPORTUNITY AT



# **19TH FLOOR**





## SUBLEASE SPECS

| Available SF            | 21,023                   |
|-------------------------|--------------------------|
| Floors                  | 19th                     |
| Lease Term Through      | June 30, 2027            |
| Asking Rate             | \$26.00-\$27.00<br>gross |
| Available for Occupancy |                          |



Immediatley

### LIFE AT LASALLE PLAZA





# LOCATION



# CONNECTIVITY

#### RESTAURANTS

Barrio Brit's Pub Capital Grille Depot Tavern Fogo de Chao Hell's Kitchen Hen House Eatery Huberts Sports Bar & Grill Keys Kieran's Irish Pub Maruso Street Food Murray's The Local The Oceanaire Trieste Cafe Union Rooftop Zelo

#### HOTELS

Embassy Suites Hampton Inn & Suites LeMeridien Chambers Loews Minneapolis Minneapolis Marriott Radisson Blue Residence Inn The Foshay The Marquette Hotel

#### **ENTERTAINMENT**

Brave New Workshop First Ave Hennepin Theater Illusion Theater Orpheum Theater Pantages Theater Skyway Theater State Theater

#### PARKING

910 LaSalle Ave Parking Hawthorn Parking Ramp LaSalle Plaza Parking Garage Park & Shop Ramp A

94 walking score



96 TRANSPORTATION SCORE







7 Theaters in a 5 MIN WALK





# LASALLE P