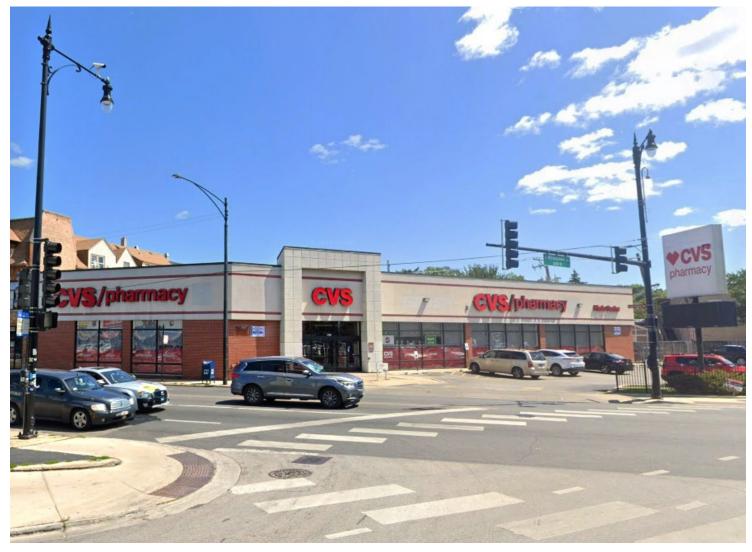

## Sublease

**RETAIL SPACE** 

- ▶ 11,874 SF retail space available
- ▶ Sublease opportunity at the northeast corner of Milwaukee & Pulaski
- ▶ Great location with excellent visibility
- Area retailers include Planet Fitness, Dollar Tree, Dunkin', Taco Bell, AT&T and many more
- ▶ Sublease expires 12/31/2025