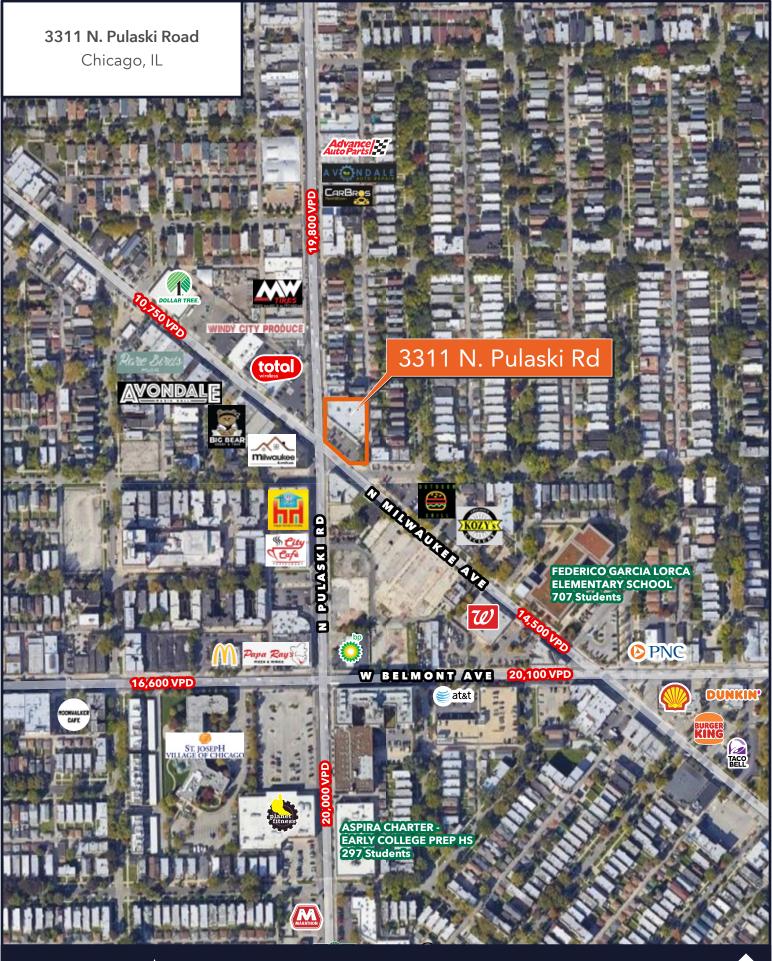

## Sublease

**RETAIL SPACE** 

- ▶ 11,874 SF retail space available
- ▶ Sublease opportunity at the northeast corner of Milwaukee & Pulaski
- ▶ Great location with excellent visibility
- Area retailers include Planet Fitness, Dollar Tree, Dunkin', Taco Bell, AT&T and many more
- ▶ Sublease expires 12/31/2025