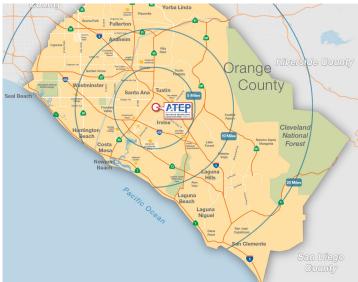

# **Property Highlights**

- Land for Educational Development
- Development-Ready
- Long-Term Ground Lease Up To 99 Years
- Bullseye Central Orange County Location
- High Visibility
- Median Household Income: \$116,475 (1 Mile)
- Within Tustin Legacy 1,606 Acre Master Planned Development
- Easy Access to I-5, CA-55 and I-405 Freeways
- Minutes from Orange County John Wayne Airport and Metrolink
- Website Link: <u>www.ATEPland.com</u>