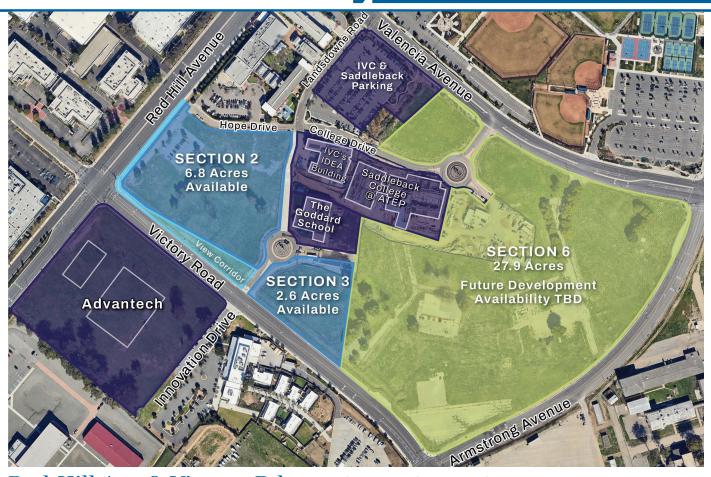

# **Educational Development Opportunity**

6.8 and 2.6 Acres In Central Orange County

# Red Hill Ave & Victory Rd - TUSTIN, CALIFORNIA

# **Property Highlights**

- Land for Educational Development
- Development-Ready
- Long-Term Ground Lease Up To 99 Years
- Bullseye Central Orange County Location
- High Visibility
- Median Household Income: \$116,475 (1 Mile)
- Within Tustin Legacy 1,606 Acre Master Planned Development
- Easy Access to I-5, CA-55 and I-405 Freeways
- Minutes from Orange County John Wayne Airport and Metrolink
- Website Link: <u>www.ATEPland.com</u>

# Educational Development Opportunity

Section 2 - 6.8 Acres

# Educational Development Opportunity Section 3 - 2.6 Acres