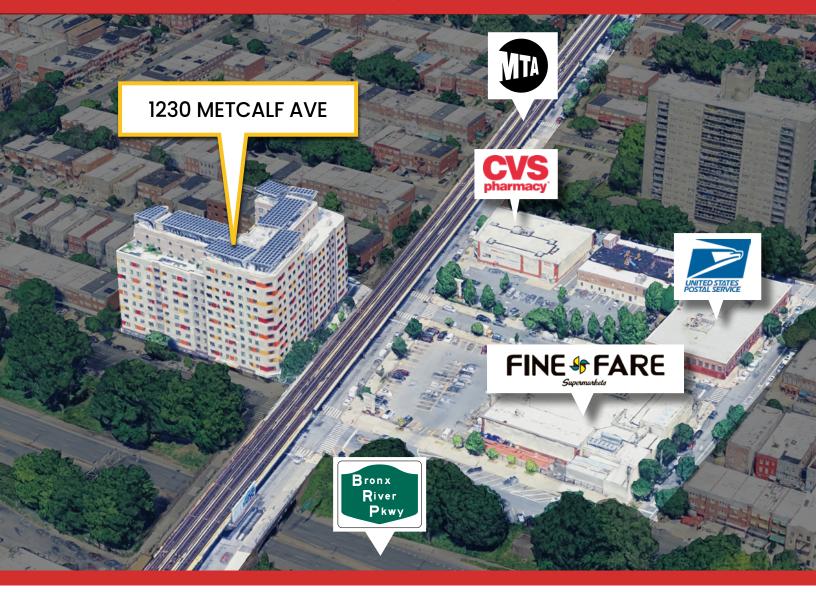

## DEMOGRAPHICS

CVS DRAWS 220,000+ VISITS/YEAR

EMOGRAPHICS

Population

Number of Households

Average HH Income

Annual HH Expenditure

Annual Retail Expenditure

## **ACCESSIBILITY**

EASY ACCESS TO #6 TRAIN, BX4, BX27, I-95 & SPRAIN BROOK PARKWAY

#### **TRANSPORTATION**

6 Morrison Ave/Soundview Ave 2 min walk (0.1m)

Bx4, Bx4a, Bx27 2 min walk (0.1m)

St. Lawrence Ave 6 min walk (0.3m)

Bronx River Parkway 3 min drive (0.6m)

6 min drive (0.8m)

7 min drive (1.2 m)