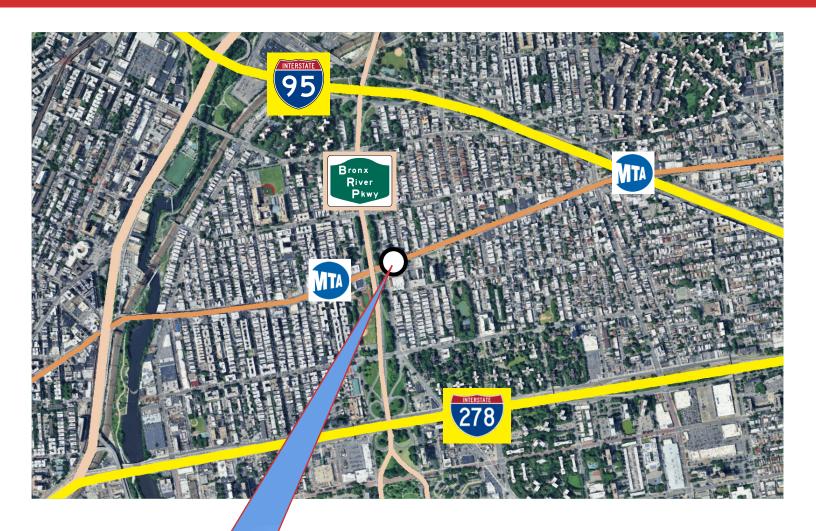

## **ACCESSIBILITY**

EASY ACCESS TO #6 TRAIN, BX4, BX27, I-95 & SPRAIN BROOK PARKWAY

#### **TRANSPORTATION**

6 Morrison Ave/Soundview Ave 2 min walk (0.1m)

Bx4, Bx4a, Bx27 2 min walk (0.1m)

St. Lawrence Ave 6 min walk (0.3m)

Bronx River Parkway 3 min drive (0.6m)

6 min drive (0.8m)

7 min drive (1.2 m)

Stephen Kaufman 914.968.8500 x315 skaufman@rmfriedland.com

I-95

I-278