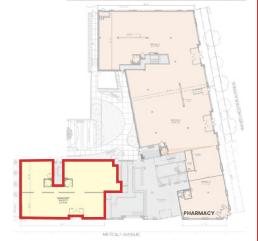

### COMMUNITY FACILITY SPACE - 4,178 RSF

1230 METCALF AVE

#### 80' OF FRONTAGE ON METCALF AVE

DUCTED HVAC
FLAT CONCRETE FLOOR
CO FOR AFTER SCHOOL PROGRAM
FIRE ALARM TIED INTO BUILDING ALARM SYSTEM

Stephen Kaufman 914.968.8500 x315 skaufman@rmfriedland.com