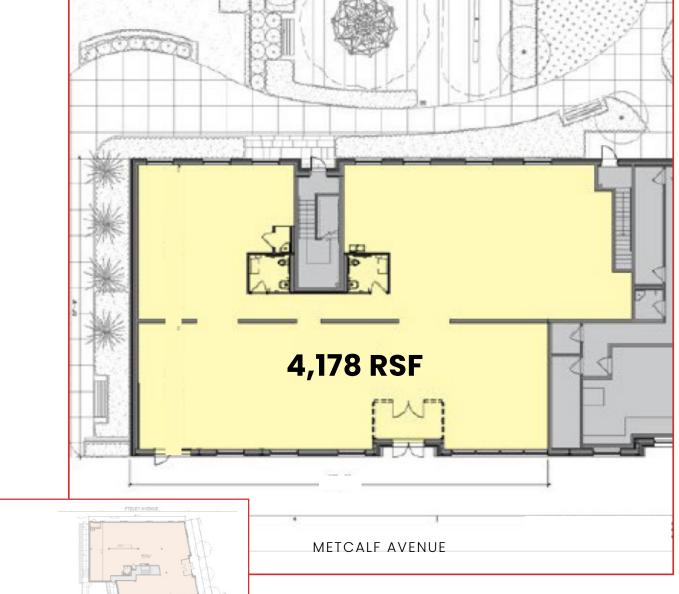

### COMMUNITY FACILITY SPACE - 4,178 RSF

1230 METCALF AVE

#### 80' OF FRONTAGE ON METCALF AVE

DUCTED HVAC
FLAT CONCRETE FLOOR
CO FOR AFTER SCHOOL PROGRAM
FIRE ALARM TIED INTO BUILDING ALARM SYSTEM

Stephen Kaufman 914.968.8500 x315 skaufman@rmfriedland.com