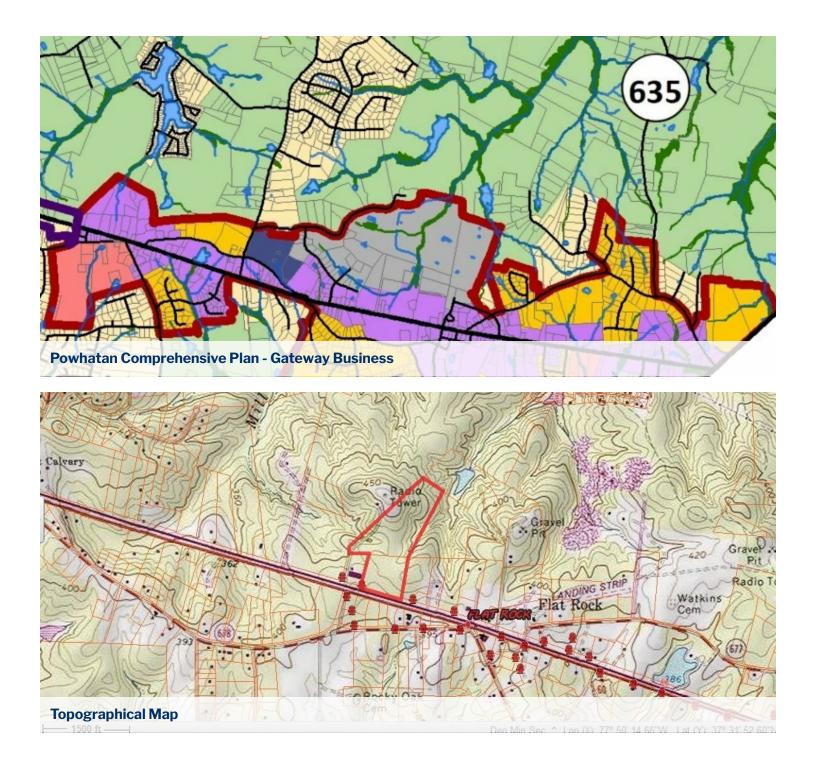

#### **PROPERTY HIGHLIGHTS**

- PIDs #041-12A, 041-6C
- 31.2 Acres Zoned C
- Water at site •
- Designated Gateway Business in Powhatan Comp Plan
- Mid-way between Westchester Commons and Rt 522
- Across from Wilton Square at Flatrock
- Area Retailers include Duncan Donuts, McDonalds, Tractor Supply & Sheetz
- Traffic Count: >25,000VPD