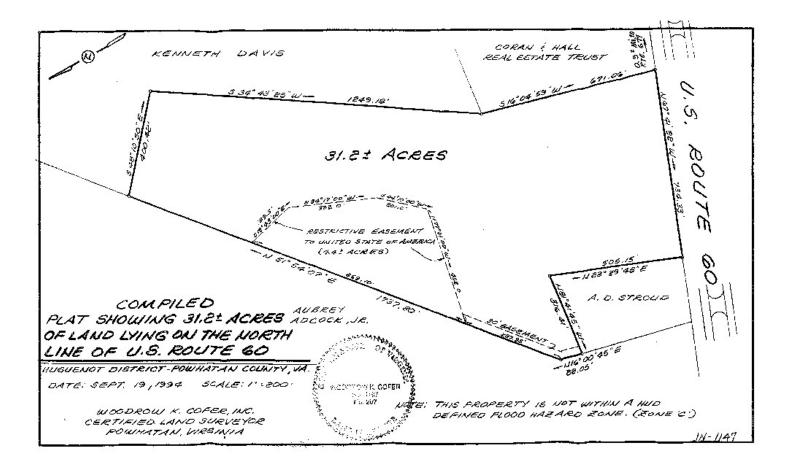

#### **PROPERTY DESCRIPTION**

This exceptional investment opportunity on Rt 60 at Flat Rock is an impressive 31.2-acre parcel primed for commercial development. With 734' of Anderson Hwy frontage and a median cut on either side, this property offers unique accessibility and visibility.

#### **PROPERTY HIGHLIGHTS**

- PIDs #041-12A, 041-6C
- 31.2 Acres Zoned C
- Water at site •
- Designated Gateway Business in Powhatan Comp Plan
- Mid-way between Westchester Commons and Rt 522
- Across from Wilton Square at Flatrock
- Area Retailers include Duncan Donuts, McDonalds, Tractor Supply & Sheetz
- Traffic Count: >25,000VPD