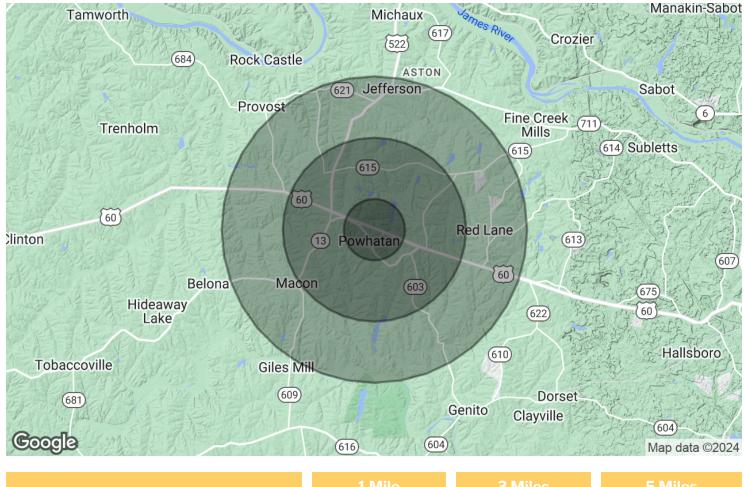

## **Demographics**

|                       | 1 Mile    | 3 Miles   | 5 Miles   |
|-----------------------|-----------|-----------|-----------|
| Total Population      | 437       | 3,979     | 10,215    |
| Total Households      | 196       | 1,710     | 4,346     |
| Avg. Household Income | \$101,007 | \$102,732 | \$100,884 |

#### **Offering Summary**

| Sale Price:       |           |           | \$1,399,000 |
|-------------------|-----------|-----------|-------------|
| Lot Size:         |           |           | 31.2 Acres  |
| Demographics      | 1 Mile    | 3 Miles   | 5 Miles     |
| Total Households  | 196       | 1,710     | 4,346       |
| Total Population  | 437       | 3,979     | 10,215      |
| Average HH Income | \$101,007 | \$102,732 | \$100,884   |