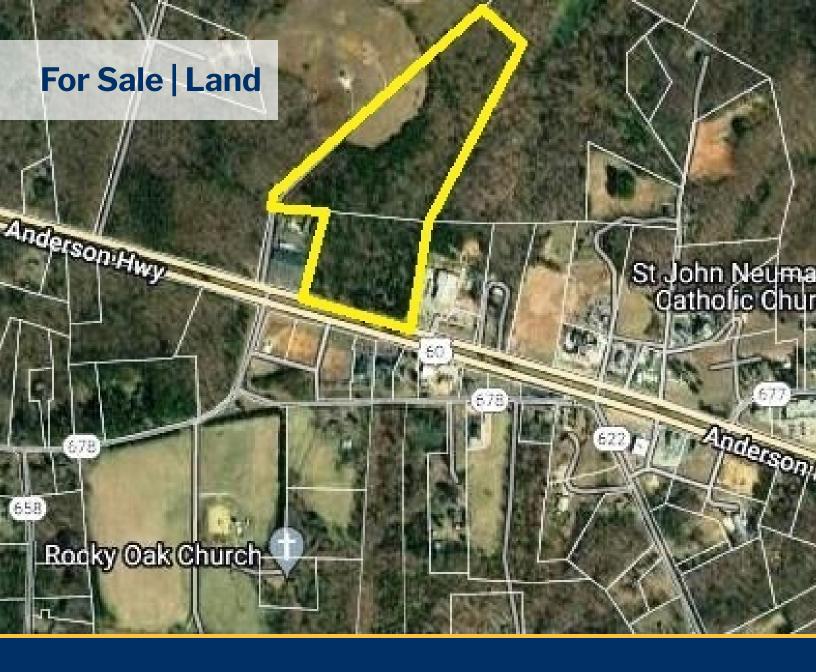

#### **PROPERTY DESCRIPTION**

This exceptional investment opportunity on Rt 60 at Flat Rock is an impressive 31.2-acre parcel primed for commercial development. With 734' of Anderson Hwy frontage and a median cut on either side, this property offers unique accessibility and visibility.

#### **PROPERTY HIGHLIGHTS**

- PIDs #041-12A, 041-6C
- 31.2 Acres Zoned C
- Water at site •
- Designated Gateway Business in Powhatan Comp Plan
- Mid-way between Westchester Commons and Rt 522
- Across from Wilton Square at Flatrock
- Area Retailers include Duncan Donuts, McDonalds, Tractor Supply & Sheetz
- Traffic Count: >25,000VPD