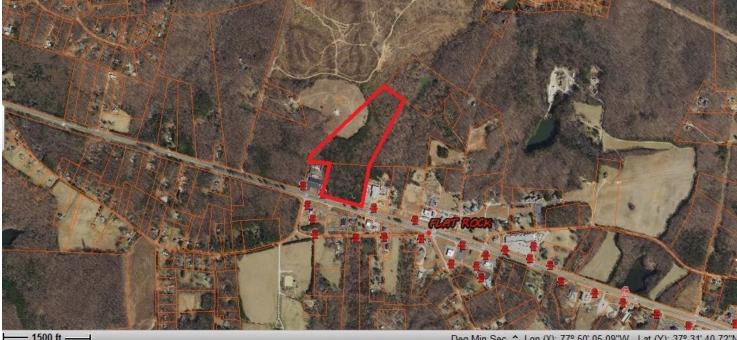

#### **PROPERTY DESCRIPTION**

This exceptional investment opportunity on Rt 60 at Flat Rock is an impressive 31.2-acre parcel primed for commercial development. With 734' of Anderson Hwy frontage and a median cut on either side, this property offers unique accessibility and visibility.

#### **PROPERTY HIGHLIGHTS**

- PIDs #041-12A, 041-6C
- 31.2 Acres Zoned C
- Water at site •
- Designated Gateway Business in Powhatan Comp Plan
- Mid-way between Westchester Commons and Rt 522
- Across from Wilton Square at Flatrock
- Area Retailers include Duncan Donuts, McDonalds, Tractor Supply & Sheetz
- Traffic Count: >25,000VPD