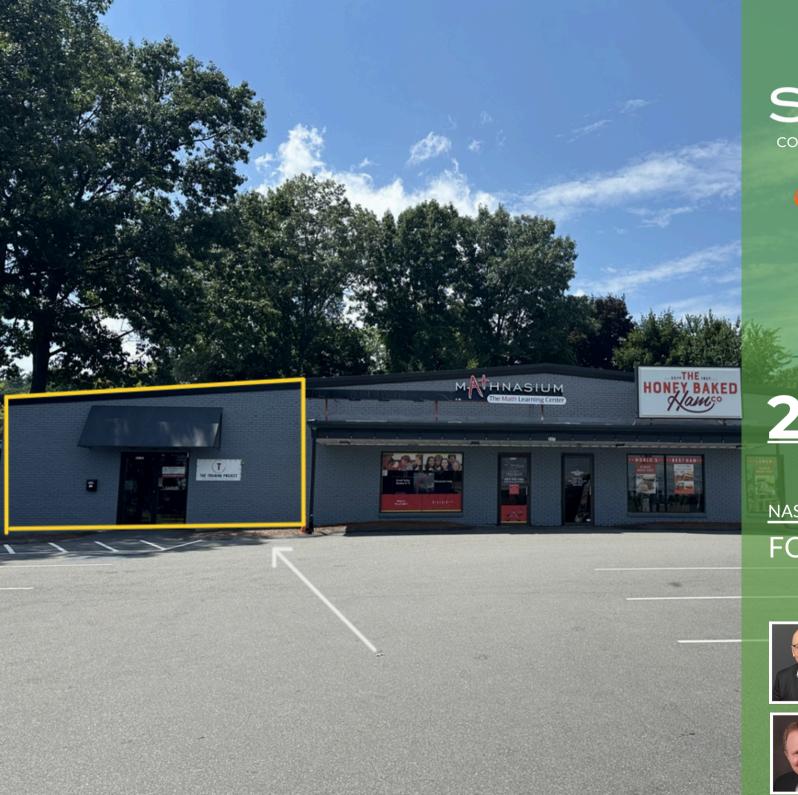

#### PROPERTY DESCRIPTION

Experience the epitome of modern commercial real estate at this prime Nashua property. Boasting a highly desirable location on on Daniel Webster Highway, this meticulously maintained space offers a seamless blend of functionality and style. The property features spacious interiors ideal for creating an inviting environment. Ample parking, superb accessibility, and professional property management ensure a seamless leasing experience. With customizable floor plans, this property is designed to accommodate the needs of today's businesses. Discover the perfect opportunity to elevate your organization's presence at this exceptional Nashua location.

#### LOCATION DESCRIPTION

Discover the vibrant city of Nashua, NH, where the property is located. Enjoy easy access to retail and dining options at the nearby Pheasant Lane Mall and Loop shopping centers, while being minutes from Exit 1 off of Route 93. Located on the Massachusetts/New Hampshire line, the area offers a perfect balance of urban amenities and New England charm. Nearby scenic spots like Mine Falls Park provide the ideal setting for relaxation and recreation. Additionally, the thriving local business community makes the location perfect for a prospective retail/office tenant. Embrace the dynamic energy and convenience of Nashua, where the property is poised to elevate your business presence.

#### **PROPERTY HIGHLIGHTS**

- Highly desirable location on Daniel Webster Highway
- Spacious interior
- Ample parking for tenants and visitors