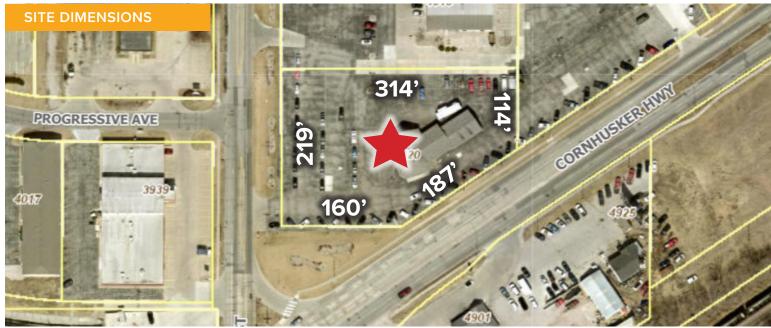

### 4820 CORNHUSKER HWY LINCOLN, NE 68504

ACRES: 1.4 acres

**PRICE:** \$1,900,000.00

EXISTING

**ZONING:** (Highway Commercial)

H-3