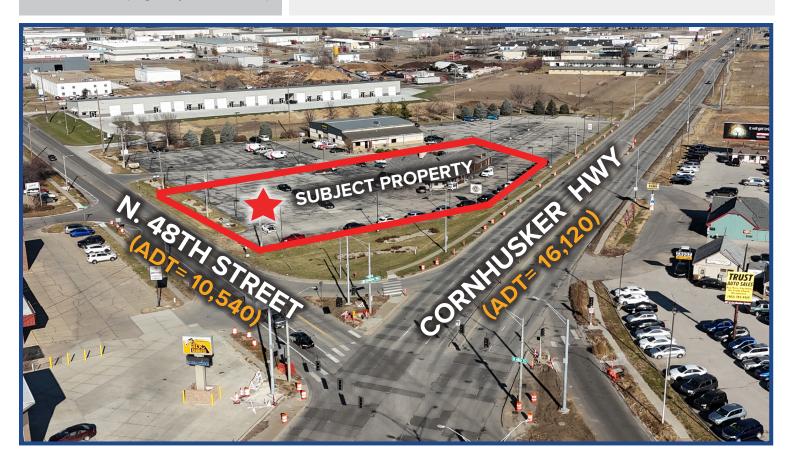

### PRIME N. 48TH & CORNHUSKER HWY PARCEL FOR SALE

### 4820 CORNHUSKER HWY LINCOLN, NE 68504

ACRES: 1.4 acres

**PRICE:** \$1,900,000.00

EXISTING

**ZONING:** (Highway Commercial)

H-3

#### PROPERTY HIGHLIGHTS

- Prime Cornhusker Hwy frontage
- Excellent visibility
- Direct access to Cornhusker
  Hwy possible via right-in/ rightout driveway
- Flexible H-3 Highway
  Commercial zoning

- Conveniently located for easy access to Interstate 80, Hwy 6 and Hwy 77
- Served by City of Lincoln
  Utilities
- Access to N. 48th St. via public access easement