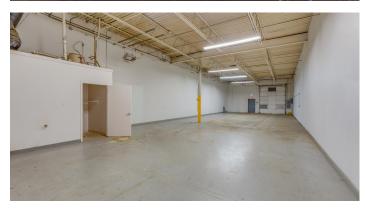

#### FEATURES/AMENITIES:

- 12' Overhead doors
- 16' high ceilings (bottom of beam), 17'-6" to deck
- On site Property Manager