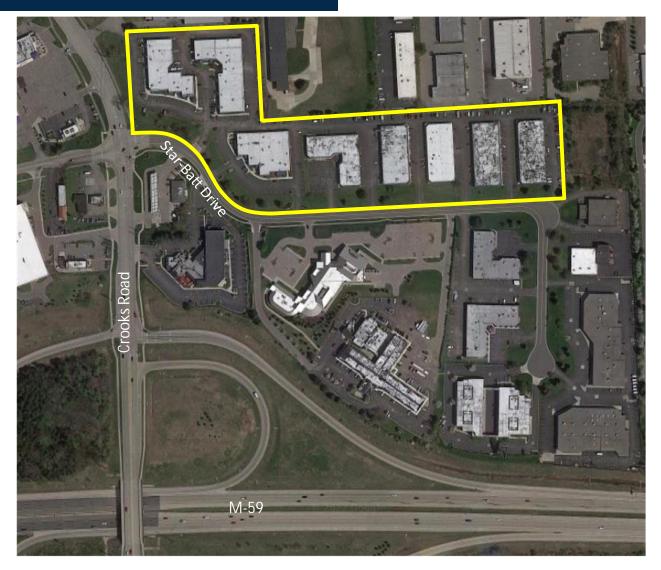

## RH BUSINESS PARK - STAR-BATT DRIVE ROCHESTER HILLS, MI 48309



#### **FOR LEASE**

#### **BUILDING SQUARE FOOTAGE:**

• Eight buildings with over 202,663 sf total

#### **ADVANTAGES:**

- High Demand Area
- Easy Access to M-59 and I-75



#### FEATURES/AMENITIES:

- 12' Overhead doors
- 16' high ceilings (bottom of beam), 17'-6" to deck
- On site Property Manager

#### **STRATEGIC LOCATION:**

- Strategically located on Crooks Road and M-59, just east of I-75.
- Close proximity to medical and educational facilities
- Close proximity to restaurants, lodging, gyms, grocery and retail



#### **CONTACT**

**Eyde Development** 

517-903-3933 | eyde.com





# RH BUSINESS PARK - STAR-BATT DRIVE ROCHESTER HILLS, MI 48309

### SITE PLAN





#### **CONTACT**

**Eyde Development** 

517-903-3933 | eyde.com