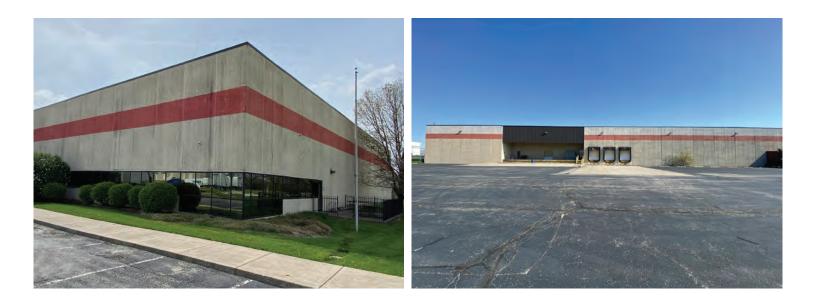

# For Lease

Industrial Warehouse

9145 E 33rd Street Indianapolis, IN 46226

±27,493 SF FOR LEASE



#### **PROPERTY HIGHLIGHTS**

- + Available: 27,493 SF
- + Office: 5,200 SF
- + Clear Height: 22'
- + Dock Doors: 4 (8'x10')
- + Half Height Docks: 2 (8'x8')

- + Drive In Doors: 2
- + Electrical: 1200 amps 277/480 volt 3 ph
- + ±4.88 Acres
- + Zoned: I-4
- + Wet Sprinkler System

### Photos









## For Lease

## Siteplan



PREMISES



## For Lease

#### **Location Aerial**



#### **Contact Us**

Mark Writt Executive Vice President 317 696 1029 mark.writt@cbre.com Nikki Leahy

Sales Assistant 317 269 1049 nikki.leahy@cbre.com

© 2023 CBRE, Inc. All rights reserved. This information has been obtained from sources believed reliable, but has not been verified for accuracy or completeness. You should conduct a careful, independent investigation of the property and verify all information. Any reliance on this information is solely at your own risk. CBRE and the CBRE logo are service marks of CBRE, Inc. All other marks displayed on this document are the property of their respective owners, and the use of such logos does not imply any affiliation with or endorsement of CBRE. Photos herein are the property of their respective