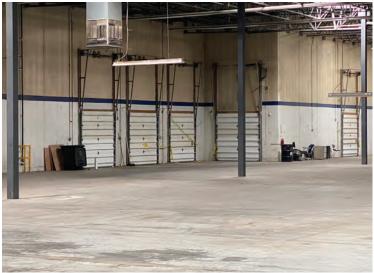

# For Lease

Industrial Warehouse

9145 E 33rd Street Indianapolis, IN 46226

±27,493 SF FOR LEASE



#### **PROPERTY HIGHLIGHTS**

- + Available: 27,493 SF
- + Office: 5,200 SF
- + Clear Height: 22'
- + Dock Doors: 4 (8'x10')
- + Half Height Docks: 2 (8'x8')

- + Drive In Doors: 2
- + Electrical: 1200 amps 277/480 volt 3 ph
- + ±4.88 Acres
- + Zoned: I-4
- + Wet Sprinkler System

### Photos









## For Lease

## Siteplan



PREMISES



## For Lease

#### **Location Aerial**



#### **Contact Us**

Mark Writt Executive Vice President 317 696 1029 mark.writt@cbre.com Nikki Leahy

Sales Assistant 317 269 1049 nikki.leahy@cbre.com

© 2023 CBRE, Inc. All rights reserved. This information has been obtained from sources believed reliable, but has not been verified for accuracy or completeness. You should conduct a careful, independent investigation of the property and verify all information. Any reliance on this information is solely at your own risk. CBRE and the CBRE logo are service marks of CBRE, Inc. All other marks displayed on this document are the property of their respective owners, and the use of such logos does not imply any affiliation with or endorsement of CBRE. Photos he