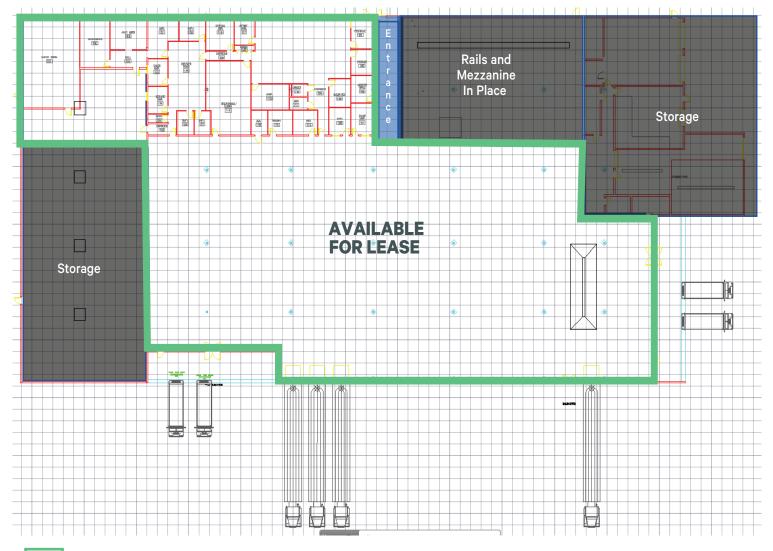

# For Lease

Industrial Warehouse

9145 E 33rd Street Indianapolis, IN 46226

±27,493 SF FOR LEASE



#### **PROPERTY HIGHLIGHTS**

- + Available: 27,493 SF
- + Office: 5,200 SF
- + Clear Height: 22'
- + Dock Doors: 4 (8'x10')
- + Half Height Docks: 2 (8'x8')

- + Drive In Doors: 2
- + Electrical: 1200 amps 277/480 volt 3 ph
- + ±4.88 Acres
- + Zoned: I-4
- + Wet Sprinkler System

### Photos









## For Lease

## Siteplan



PREMISES



## For Lease

#### **Location Aerial**



#### **Contact Us**

Mark Writt Executive Vice President 317 696 1029 mark.writt@cbre.com Nikki Leahy

Sales Assistant 317 269 1049 nikki.leahy@cbre.com

© 2023 CBRE, Inc. All rights reserved. This information has been obtained from sources believed reliable, but has not been verified for accuracy or completeness. You should conduct a careful, independent investigation of the property and verify all information. Any reliance on this information is solely at your own risk. CBRE and the CBRE logo are service marks of CBRE, Inc. All other marks displayed on this document are the property of their respective owners, and the use of such logos does not imply any affiliation with or endorsement of CBRE. Photos herein are the property of thei