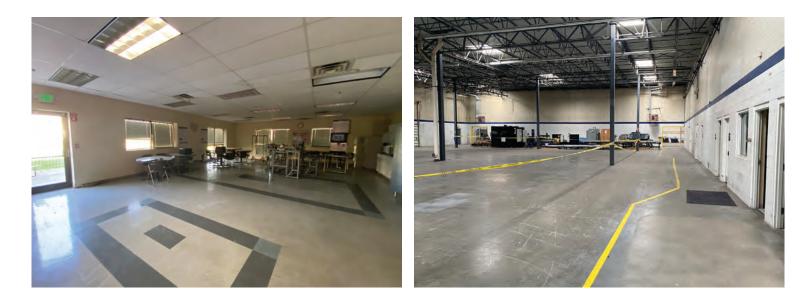

# For Lease

Industrial Warehouse

9145 E 33rd Street Indianapolis, IN 46226

±27,493 SF FOR LEASE



#### **PROPERTY HIGHLIGHTS**

- + Available: 27,493 SF
- + Office: 5,200 SF
- + Clear Height: 22'
- + Dock Doors: 4 (8'x10')
- + Half Height Docks: 2 (8'x8')

- + Drive In Doors: 2
- + Electrical: 1200 amps 277/480 volt 3 ph
- + ±4.88 Acres
- + Zoned: I-4
- + Wet Sprinkler System

### Photos









## For Lease

## Siteplan



PREMISES



## For Lease

#### **Location Aerial**



#### **Contact Us**

Mark Writt Executive Vice President 317 696 1029 mark.writt@cbre.com Nikki Leahy

Sales Assistant 317 269 1049 nikki.leahy@cbre.com

© 2023 CBRE, Inc. All rights reserved. This information has been obtained from sources believed reliable, but has not been verified for accuracy or completeness. You should conduct a careful, independent investigation of the property and verify all information. Any reliance on this information is solely at your own risk. CBRE and the CBRE logo are service marks of CBRE, Inc. All other marks displayed on this document are the property of their respective owners, and the use of such logos does not imply any affiliation with or endorsement of CBRE. Photo