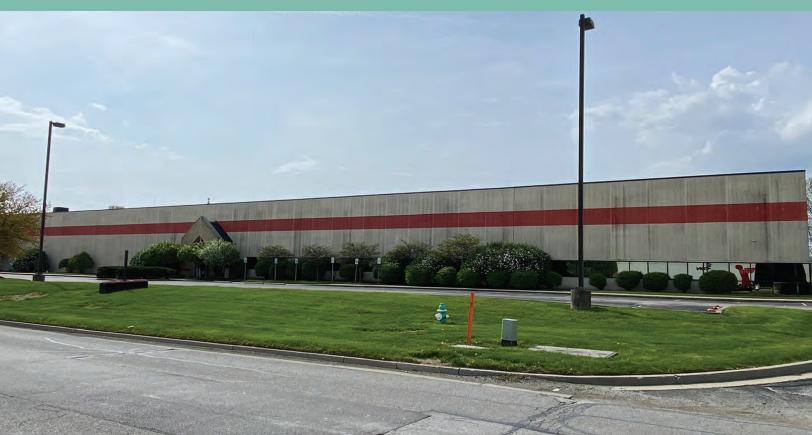

# For Lease

Industrial Warehouse

9145 E 33rd Street Indianapolis, IN 46226

±27,493 SF FOR LEASE

#### **PROPERTY HIGHLIGHTS**

- + Available: 27,493 SF
- + Office: 5,200 SF
- + Clear Height: 22'
- + Dock Doors: 4 (8'x10')
- + Half Height Docks: 2 (8'x8')

- + Drive In Doors: 2
- + Electrical: 1200 amps 277/480 volt 3 ph
- + ±4.88 Acres
- + Zoned: I-4
- + Wet Sprinkler System