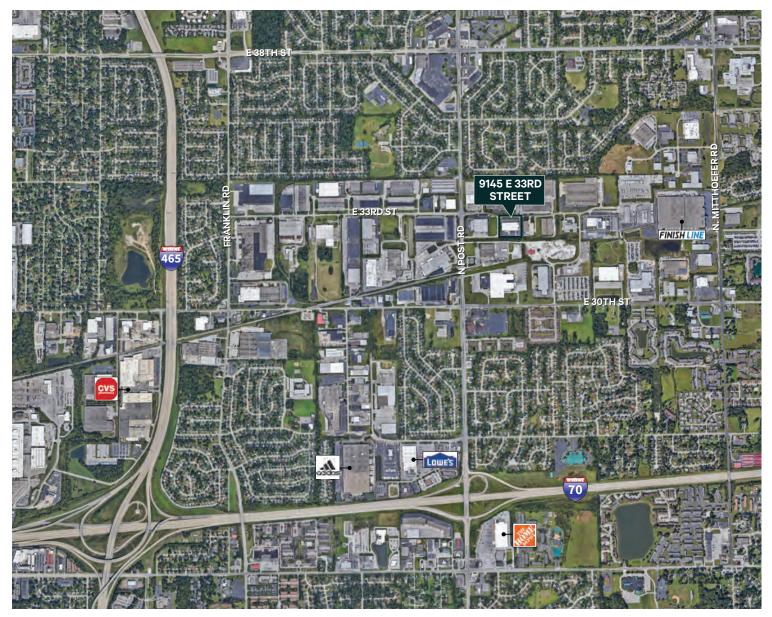

# For Lease

Industrial Warehouse

9145 E 33rd Street Indianapolis, IN 46226

±27,493 SF FOR LEASE



#### **PROPERTY HIGHLIGHTS**

- + Available: 27,493 SF
- + Office: 5,200 SF
- + Clear Height: 22'
- + Dock Doors: 4 (8'x10')
- + Half Height Docks: 2 (8'x8')

- + Drive In Doors: 2
- + Electrical: 1200 amps 277/480 volt 3 ph
- + ±4.88 Acres
- + Zoned: I-4
- + Wet Sprinkler System

### Photos









## For Lease

## Siteplan



PREMISES



## For Lease

#### **Location Aerial**



#### **Contact Us**

Mark Writt Executive Vice President 317 696 1029 mark.writt@cbre.com Nikki Leahy

Sales Assistant 317 269 1049 nikki.leahy@cbre.com

© 2023 CBRE, Inc. All rights reserved. This information has been obtained from sources believed reliable, but has not been verified for accuracy or completeness. You should conduct a careful, independent investigation of the property and verify all information. Any reliance on this information is solely at your own risk. CBRE and the CBRE logo are service marks of CBRE, Inc. All other marks displayed on this document are the property of their respective owners, and the use of such logos does not imply any affiliation with or endorsement of CBRE. Photos herein are the property of their respective owners. Use of these images without the e