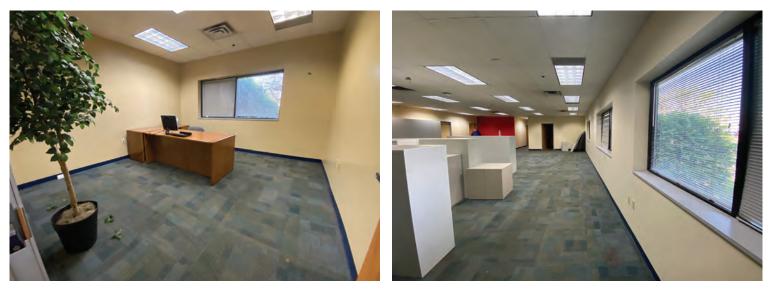

# For Lease

Industrial Warehouse

9145 E 33rd Street Indianapolis, IN 46226

±27,493 SF FOR LEASE



#### **PROPERTY HIGHLIGHTS**

- + Available: 27,493 SF
- + Office: 5,200 SF
- + Clear Height: 22'
- + Dock Doors: 4 (8'x10')
- + Half Height Docks: 2 (8'x8')

- + Drive In Doors: 2
- + Electrical: 1200 amps 277/480 volt 3 ph
- + ±4.88 Acres
- + Zoned: I-4
- + Wet Sprinkler System

### Photos









## For Lease

## Siteplan



PREMISES



## For Lease

#### **Location Aerial**



#### **Contact Us**

Mark Writt Executive Vice President 317 696 1029 mark.writt@cbre.com Nikki Leahy

Sales Assistant 317 269 1049 nikki.leahy@cbre.com

© 2023 CBRE, Inc. All rights reserved. This information has been obtained from sources believed reliable, but has not been verified for accuracy or completeness. You should conduct a careful, independent investigation of the property and verify all information. Any reliance on this information is solely at your own risk. CBRE and the CBRE logo are service marks of CBRE, Inc. All other marks displayed on this document are the property of their respective owners, and the use of such logos does not imply any affiliation with or endorsement of CBRE. Pho