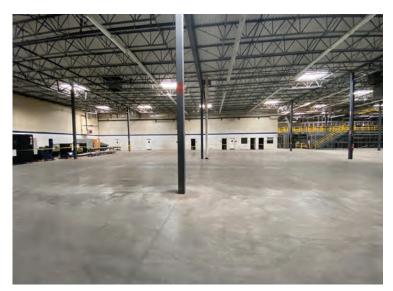

# For Lease

Industrial Warehouse

9145 E 33rd Street Indianapolis, IN 46226

±27,493 SF FOR LEASE



#### **PROPERTY HIGHLIGHTS**

- + Available: 27,493 SF
- + Office: 5,200 SF
- + Clear Height: 22'
- + Dock Doors: 4 (8'x10')
- + Half Height Docks: 2 (8'x8')

- + Drive In Doors: 2
- + Electrical: 1200 amps 277/480 volt 3 ph
- + ±4.88 Acres
- + Zoned: I-4
- + Wet Sprinkler System

### Photos









## For Lease

## Siteplan



PREMISES



## For Lease

#### **Location Aerial**



#### **Contact Us**

Mark Writt Executive Vice President 317 696 1029 mark.writt@cbre.com Nikki Leahy

Sales Assistant 317 269 1049 nikki.leahy@cbre.com

© 2023 CBRE, Inc. All rights reserved. This information has been obtained from sources believed reliable, but has not been verified for accuracy or completeness. You should conduct a careful, independent investigation of the property and verify all information. Any reliance on this information is solely at your own risk. CBRE and the CBRE logo are service marks of CBRE, Inc. All other marks displayed on this document are the property of their respective owners, and the use of such logos does not imply any affiliation with or endorsement of CBRE. Photos