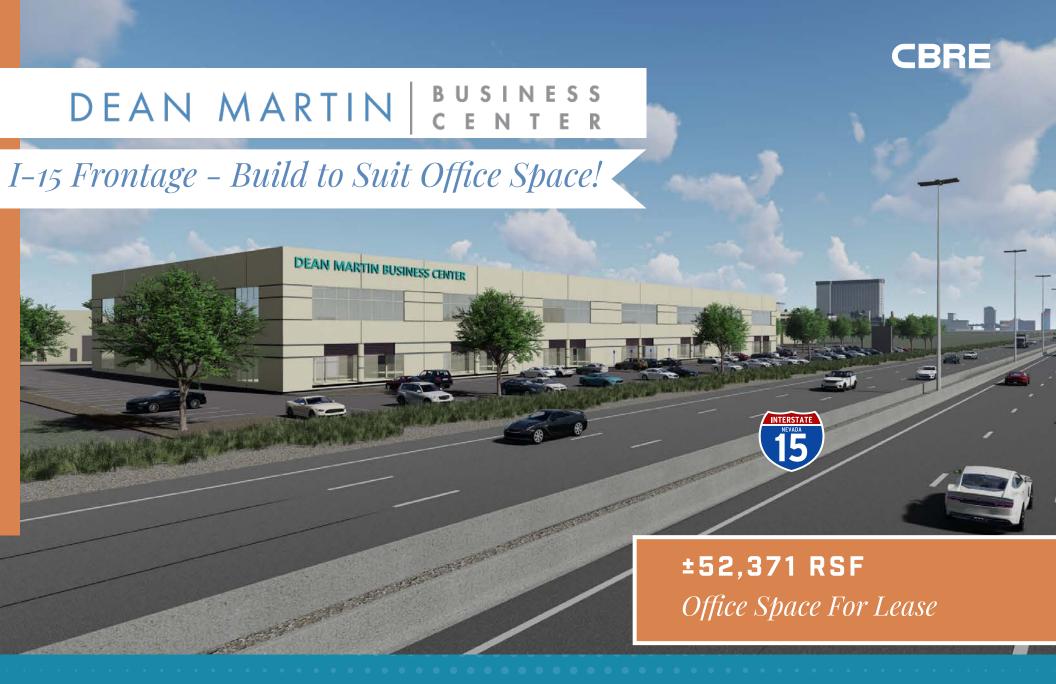

# Property Overview

Introducing a brand new, build-to-suit office building, advantageously located with I-15 frontage, less than a mile from the Blue Diamond interchange. This build-to-suit opportunity offers unparalleled accessibility and optimal building signage, exposing your brand's presence to the 150,000 average cars per day on the I-15. Situated approximately 5 miles from the vibrant Las Vegas Strip, Town Square Las Vegas, St. Rose Parkway interchange, and Harry Reid International Airport, this location provides unmatched surrounding amenities and convenience.

Space Available

±52,371 RSF FULL BUILDING

\*Can be demisea

Lease Rate

\$2.25 / RSF NNN