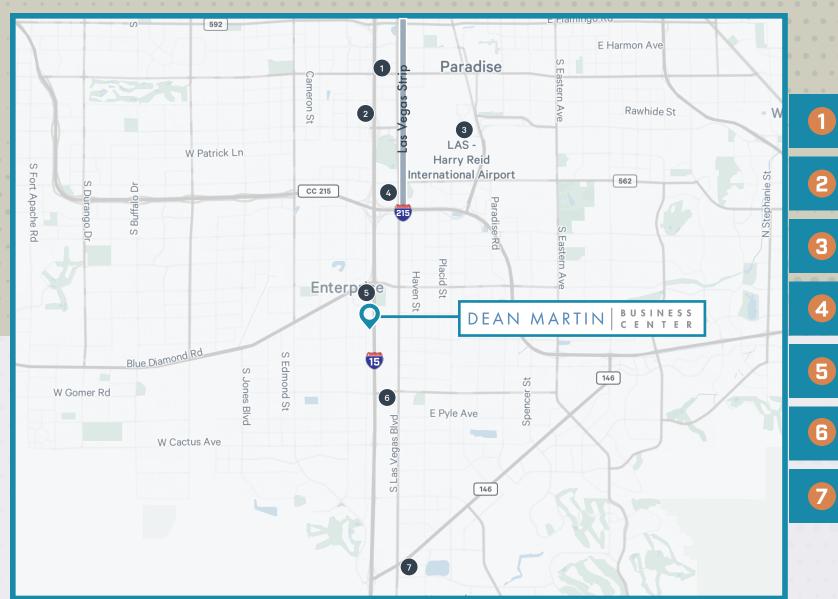

## Nearby Amenities

- 1 T-Mobile Arena
- 2 Allegiant Stadium
- Harry Reid International Airport
- Town Square Las Vegas
- Silverton Casino
  Lodge
- South Point Hotel
  Casino & Spa
- 7 M Resort Spa Casino