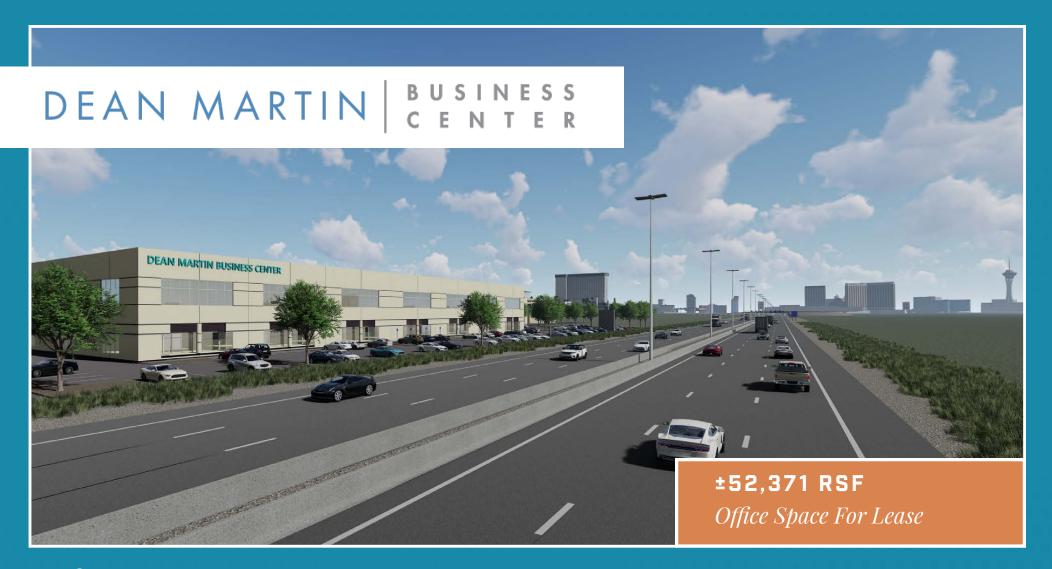

# Property Overview

Introducing a brand new, build-to-suit office building, advantageously located with I-15 frontage, less than a mile from the Blue Diamond interchange. This build-to-suit opportunity offers unparalleled accessibility and optimal building signage, exposing your brand's presence to the 150,000 average cars per day on the I-15. Situated approximately 5 miles from the vibrant Las Vegas Strip, Town Square Las Vegas, St. Rose Parkway interchange, and Harry Reid International Airport, this location provides unmatched surrounding amenities and convenience.

### I-15 Freeway

Dean Martin Dr