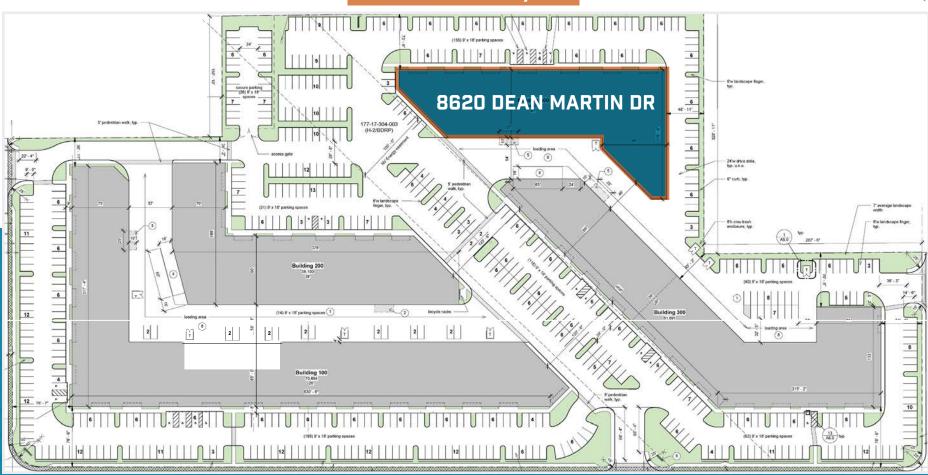

lable

±52,371 RSF FULL BUILDING

\*Can be demisea



Lease Rate

\$2.25 / RSF NNN



# Property Overview

Introducing a brand new, build-to-suit office building, advantageously located with I-15 frontage, less than a mile from the Blue Diamond interchange. This build-to-suit opportunity offers unparalleled accessibility and optimal building signage, exposing your brand's presence to the 150,000 average cars per day on the I-15. Situated approximately 5 miles from the vibrant Las Vegas Strip, Town Square Las Vegas, St. Rose Parkway interchange, and Harry Reid International Airport, this location provides unmatched surrounding amenities and convenience.

SECURE YOUR
BUSINESS' NEW
OFFICE SPACE
NOW IN ONE OF
LAS VEGAS' MOST
DYNAMIC LOCATIONS.

### Site Plan

W Wigwam Ave

### I-15 Freeway





Dean Martin Dr

## Nearby Amenities



- 1 T-Mobile Arena
- 2 Allegiant Stadium
- Harry Reid International Airport
- Town Square Las Vegas
- Silverton Casino
  Lodge
- South Point Hotel
  Casino & Spa
- 7 M Resort Spa Casino



#### **Contacts**

MARC MAGLIARDITI, SIDR, CCIM | FIRST VICE PRESIDENT | +1 702 349 6041 | MARC.MAGLIARDITI@CBRE.COM | LIC.S.65949

MIRANDA JENNINGS | CLIENT SERVICES SPECIALIST | +1 702 556 7170 | MIRANDA.JENNINGS@CBRE.COM | LIC.S.192668

© 2024 CBRE, Inc. All rights reserved. This information has been obtained from sources believed reliable but has not been verified for accuracy or completeness. CBRE, Inc. makes no guarantee, representation or warranty and accepts no responsibility or liability as to the accuracy, completeness, or reliability of the information