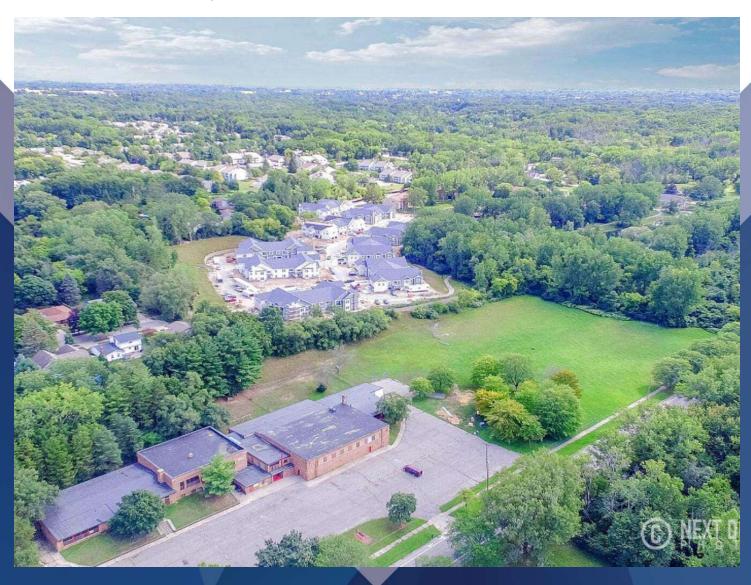

### 10.8 ACRES FOR REDEVELOPMENT IN GRAND RAPIDS

2286 Ball Ave NE Grand Rapids, MI 49505

**SALE PRICE** 

\$1,900,000

**Todd Roesler** 616 717 2226

**Bruce Johnson** 616 813 3185

### 10.8 ACRES FOR REDEVELOPMENT IN GRAND RAPIDS

2286 Ball Ave NE Grand Rapids, MI 49505

### PROPERTY OVERVIEW

This Land Listing if a redevelopment site back on the market. Exceptional location for housing, senior development, residential housing. The 5.5 acre proposed split will be executed at closing upon the final sale and transfer. The Church will be going through redevelopment separate and the land use in low density with possible changes due to improvements in the Flood Plan, Storm water and Kent County Drain improvements over the next 1.5 years.

### **PROPERTY HIGHLIGHTS**

- · Zoned LDR for flexible use
- · Prime location in Grand Rapids
- · Ample parking for employees and visitors
- · High visibility and accessibility
- · Strong potential for rental income
- · Easy access to major transportation routes