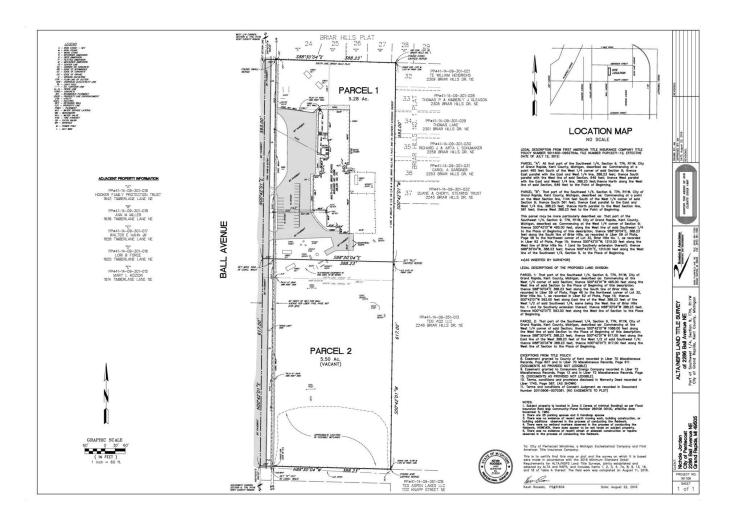

# SURVEY 10.8 ACRES FOR REDEVELOPMENT IN GRAND RAPIDS

**Todd Roesler** 616 717 2226

**Bruce Johnson** 616 813 3185

### PROPERTY OVERVIEW

This Land Listing if a redevelopment site back on the market. Exceptional location for housing, senior development, residential housing. The 5.5 acre proposed split will be executed at closing upon the final sale and transfer. The Church will be going through redevelopment separate and the land use in low density with possible changes due to improvements in the Flood Plan, Storm water and Kent County Drain improvements over the next 1.5 years.