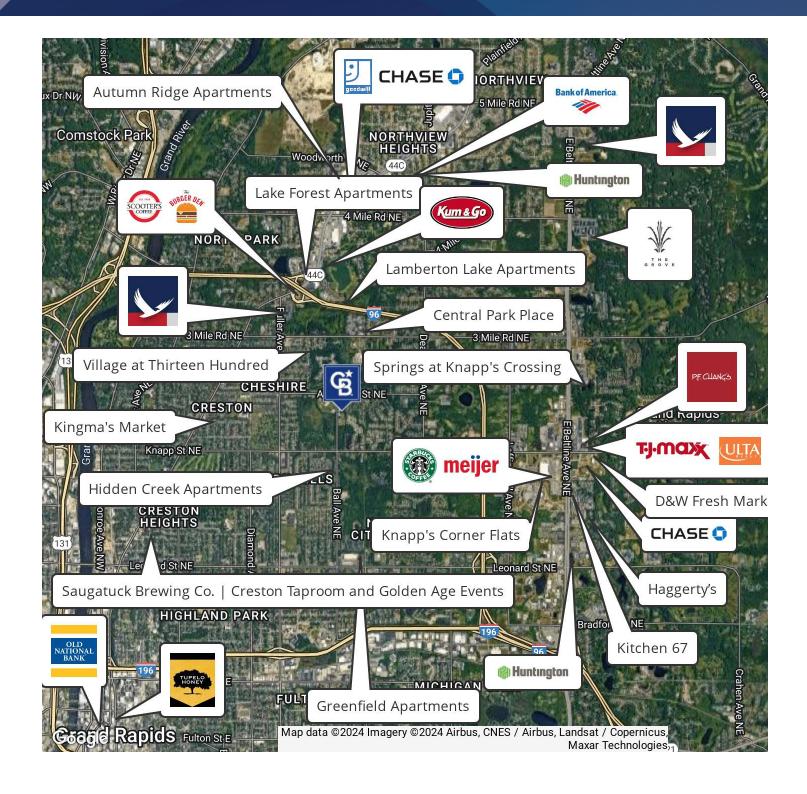

# LOCATION MAPIDS 10.8 ACRES FOR REDEVELOPMENT IN GRAND RAPIDS 2286 Ball Ave NE Grand Rapids, MI 49505

**Todd Roesler** 616 717 2226

**Bruce Johnson** 616 813 3185

2286 Ball Ave NE Grand Rapids, MI 49505