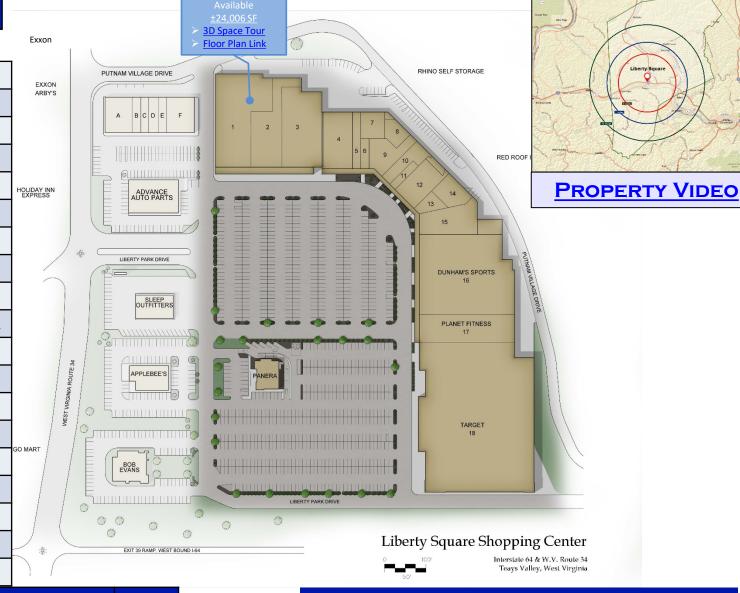

## Liberty Square Shopping Center

I-64 & WV 34 | Teays Valley, WV

**PROPERTY VIDEO** 

## **Shopping Center Tenants and Area Businesses:**

Target, Michaels, Dunham's Sports, Aldi, Petco, Planet Fitness, Home Depot, Big Sandy Furniture, Dollar Tree, Panera Bread, GNC, Cato Fashions, Factory Connection, WV DMV, Anytime Fitness, Jersey Mike's, Advance Auto Parts, Bob Evans, Applebee's, Sleep Outfitters, Krogers, Big-Lots, Sleep Inn & Mainstay Suites, Holiday Inn Express, Hampton Inn, Exxon, Five Guys, McDonalds, Starbuck's and many more.

## Liberty Square

GLA: ±262,280 SF

| Unit # | SF     | Tenant             |  |  |  |
|--------|--------|--------------------|--|--|--|
| 1      | 24,006 | Available          |  |  |  |
| 2      | 13,000 | Petco              |  |  |  |
| 3      | 18,513 | Aldi Food Market   |  |  |  |
| 4      | 9,969  | Dollar Tree        |  |  |  |
| 5      | 2,773  | Sports Fanz        |  |  |  |
| 6      | 1,600  | G.N.C.             |  |  |  |
| 7      | 2,990  | Four-S Office      |  |  |  |
| 8      | 2,660  | Focused on You     |  |  |  |
| 9      | 6,409  | Factory Connection |  |  |  |
| 10     | 5,201  | Hallmark           |  |  |  |
| 11     | 1,200  | Holiday Hair       |  |  |  |
| 12     | 6,825  | Cato Fashions      |  |  |  |
| 13     | 2,248  | Available          |  |  |  |
| 14     | 3,980  | WV Rehab           |  |  |  |
| 15     | 8,693  | WV DMV             |  |  |  |
| 16     | 40,803 | Dunham's Sports    |  |  |  |
| 17     | 15,410 | Planet Fitness     |  |  |  |
| 18     | 96,000 | Target (2023)      |  |  |  |