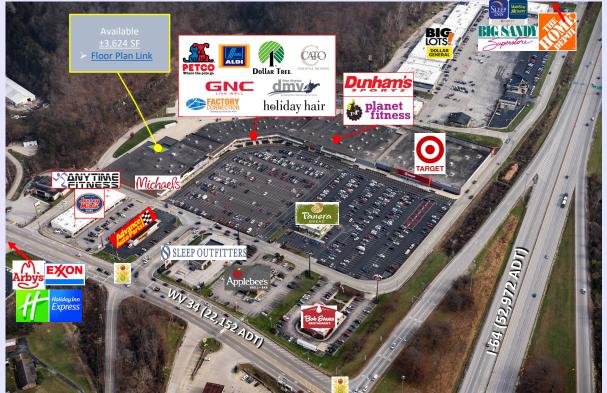

## **Highlights:**

- Centrally located between WV's two largest cities-Charleston and Huntington
- Located in fast growing Putnam County
- · High Incomes
- High traffic location

- to US 35 (Exit 40)
- · Anchors: Target, Michaels, Dunham's Sports, Aldi, Petco and **Planet Fitness**

## **Shopping Center Tenants and Area Businesses:**

Target, Michaels, Dunham's Sports, Aldi, Petco, Planet Fitness, Home Depot, Big Sandy Furniture, Dollar Tree, Panera Bread, GNC, Cato Fashions, Factory Connection, WV DMV, Anytime Fitness, Jersey Mike's, Advance Auto Parts, Bob Evans, Applebee's, Sleep Outfitters, Krogers, Big-Lots, Sleep Inn & Mainstay Suites, Holiday Inn Express, Hampton Inn, Exxon, Five Guys, McDonalds, Starbuck's and many more.

## Liberty Square

GLA: ±262,280 SF

| Unit # | SF     | Tenant             |  |  |  |
|--------|--------|--------------------|--|--|--|
| 1      | 24,006 | Available          |  |  |  |
| 2      | 13,000 | Petco              |  |  |  |
| 3      | 18,513 | Aldi Food Market   |  |  |  |
| 4      | 9,969  | Dollar Tree        |  |  |  |
| 5      | 2,773  | Sports Fanz        |  |  |  |
| 6      | 1,600  | G.N.C.             |  |  |  |
| 7      | 2,990  | Four-S Office      |  |  |  |
| 8      | 2,660  | Focused on You     |  |  |  |
| 9      | 6,409  | Factory Connection |  |  |  |
| 10     | 5,201  | Hallmark           |  |  |  |
| 11     | 1,200  | Holiday Hair       |  |  |  |
| 12     | 6,825  | Cato Fashions      |  |  |  |
| 13     | 2,248  | Available          |  |  |  |
| 14     | 3,980  | WV Rehab           |  |  |  |
| 15     | 8,693  | WV DMV             |  |  |  |
| 16     | 40,803 | Dunham's Sports    |  |  |  |
| 17     | 15,410 | Planet Fitness     |  |  |  |
| 18     | 96,000 | Target (2023)      |  |  |  |