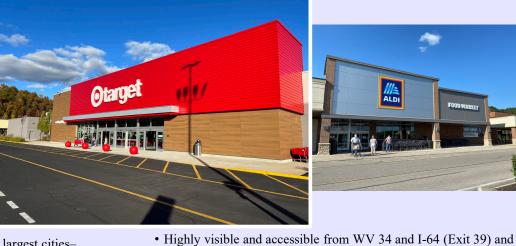

## **Highlights:**

- Centrally located between WV's two largest cities-Charleston and Huntington
- Located in fast growing Putnam County
- · High Incomes
- High traffic location

- to US 35 (Exit 40)
- · Anchors: Target, Michaels, Dunham's Sports, Aldi, Petco and **Planet Fitness**

## **Shopping Center Tenants and Area Businesses:**

Target, Michaels, Dunham's Sports, Aldi, Petco, Planet Fitness, Home Depot, Big Sandy Furniture, Dollar Tree, Panera Bread, GNC, Cato Fashions, Factory Connection, WV DMV, Anytime Fitness, Jersey Mike's, Advance Auto Parts, Bob Evans, Applebee's, Sleep Outfitters, Krogers, Big-Lots, Sleep Inn & Mainstay Suites, Holiday Inn Express, Hampton Inn, Exxon, Five Guys, McDonalds, Starbuck's and many more.