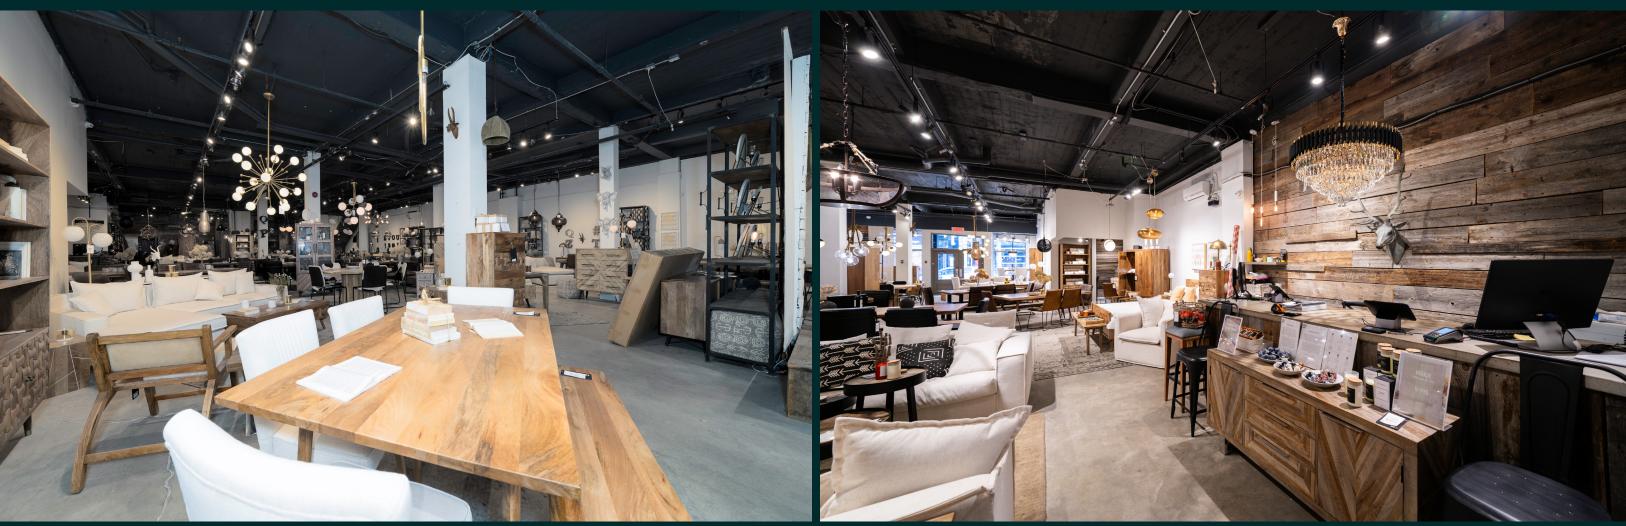

## Property Details

- + Located on Saint-Joseph Street East between du Pont and Monseigneur-Gauvreau Streets
- + Move in ready retail space with high ceilings
- + Built out full height basement
- + Neighbouring tenants include Les Lofts St-Joseph and St-Roch, Metro, Mondou, Urban Outfitters, MEC, Mango and many cafes, restaurants and boutiques