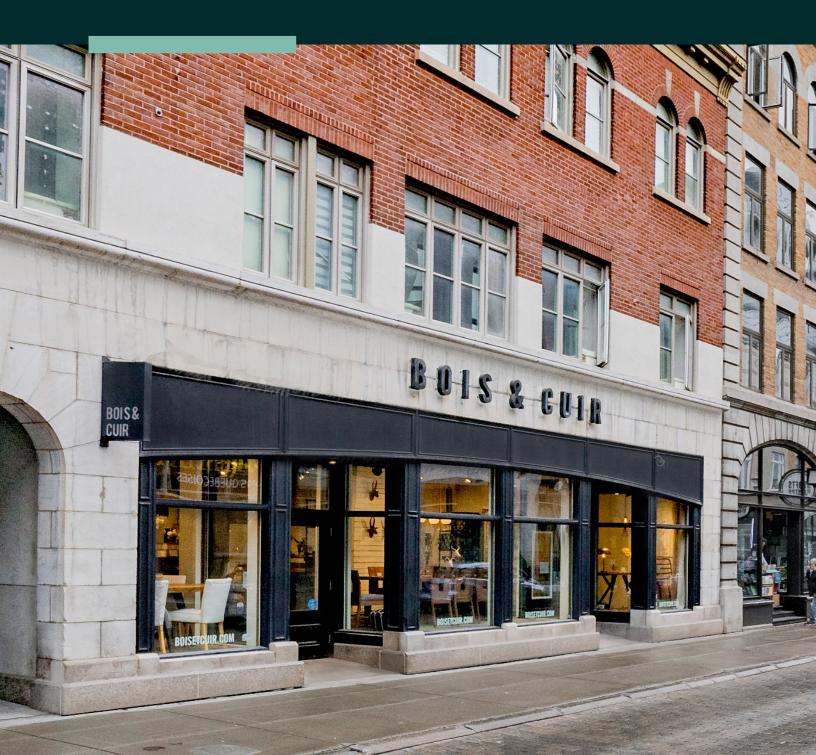

## Property Details

- + Located on Saint-Joseph Street East between du Pont and Monseigneur-Gauvreau Streets
- + Move in ready retail space with high ceilings
- + Built out full height basement
- + Neighbouring tenants include Les Lofts St-Joseph and St-Roch, Metro, Mondou, Urban Outfitters, MEC, Mango and many cafes, restaurants and boutiques