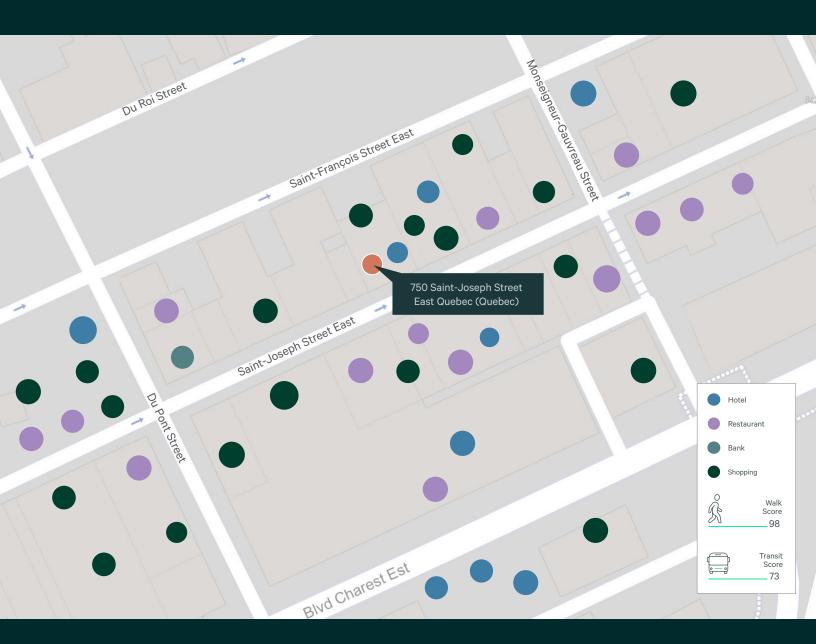

## Property Details

- + Located on Saint-Joseph Street East between du Pont and Monseigneur-Gauvreau Streets
- + Move in ready retail space with high ceilings
- + Built out full height basement
- + Neighbouring tenants include Les Lofts St-Joseph and St-Roch, Metro, Mondou, Urban Outfitters, MEC, Mango and many cafes, restaurants and boutiques