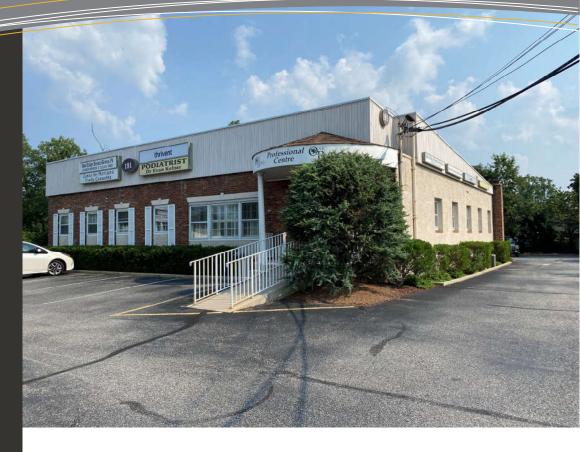

#### 191 Route 37 – Toms River, NJ

### **GREAT STORAGE SPACE**

Property includes the following:

- 2600 Sq. Ft. Storage Space
- **On Site Parking**
- Storage is open 12-foot clear ceilings.
- All open space
- Good ceiling height
- Uses: Only storage
- Located on Route 27