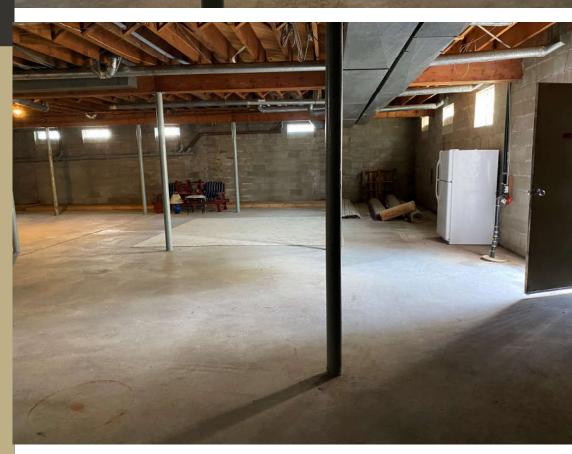

### **GREAT STORAGE SPACE**

Property includes the following:

- 2600 Sq. Ft. Storage Space
- **On Site Parking**
- Storage is open 12-foot clear ceilings.
- All open space
- Good ceiling height
- Uses: Only storage
- Located on Route 27