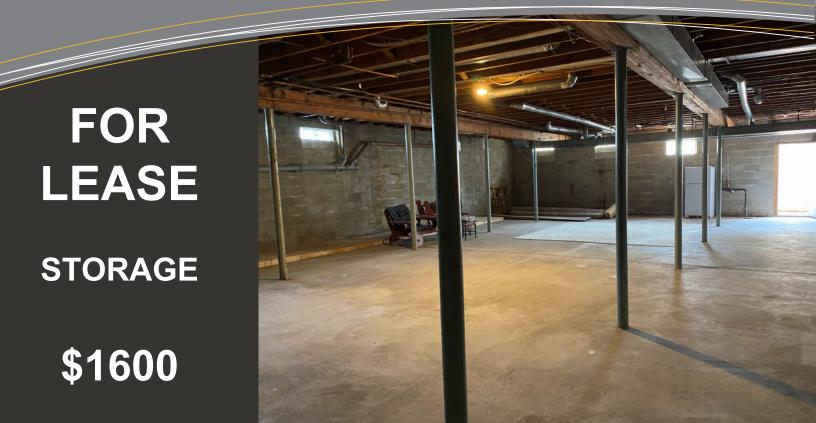

# FOR LEASE **STORAGE**

### \$1600

### **GREAT STORAGE SPACE**

Property includes the following:

- 2600 Sq. Ft. Storage Space
- **On Site Parking**
- Storage is open 12-foot clear ceilings.
- All open space
- Good ceiling height
- Uses: Only storage
- Located on Route 27