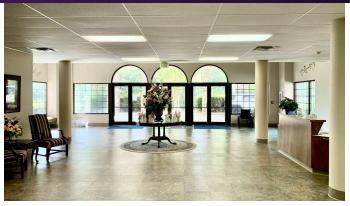

#### PROPERTY HIGHLIGHTS

- 57,951 SF building, built in 1997
- 7oned IN-1
- Trussville area location
- Spacious classrooms, Multipurpose auditorium, Gymnasium facilities
- Outdoor recreational areas, Ample parking space
- Modern security systems & Updated technology infrastructure
- · ADA compliant facilities
- Proximity to amenities and potential for expansion opportunities