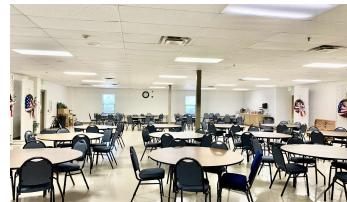

#### PROPERTY HIGHLIGHTS

- 57,951 SF building, built in 1997
- 7oned IN-1
- Trussville area location
- Spacious classrooms, Multipurpose auditorium, Gymnasium facilities
- Outdoor recreational areas, Ample parking space
- Modern security systems & Updated technology infrastructure
- · ADA compliant facilities
- Proximity to amenities and potential for expansion opportunities