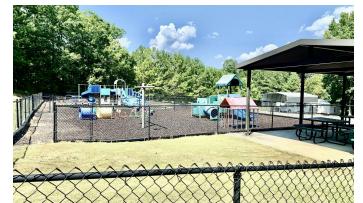

#### PROPERTY HIGHLIGHTS

- 57,951 SF building, built in 1997
- 7oned IN-1
- Trussville area location
- Spacious classrooms, Multipurpose auditorium, Gymnasium facilities
- Outdoor recreational areas, Ample parking space
- Modern security systems & Updated technology infrastructure
- · ADA compliant facilities
- Proximity to amenities and potential for expansion opportunities