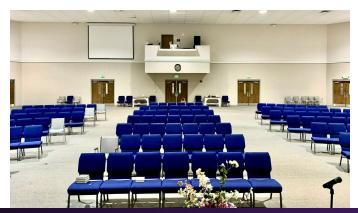

#### PROPERTY HIGHLIGHTS

- 57,951 SF building, built in 1997
- 7oned IN-1
- Trussville area location
- Spacious classrooms, Multipurpose auditorium, Gymnasium facilities
- Outdoor recreational areas, Ample parking space
- Modern security systems & Updated technology infrastructure
- · ADA compliant facilities
- Proximity to amenities and potential for expansion opportunities