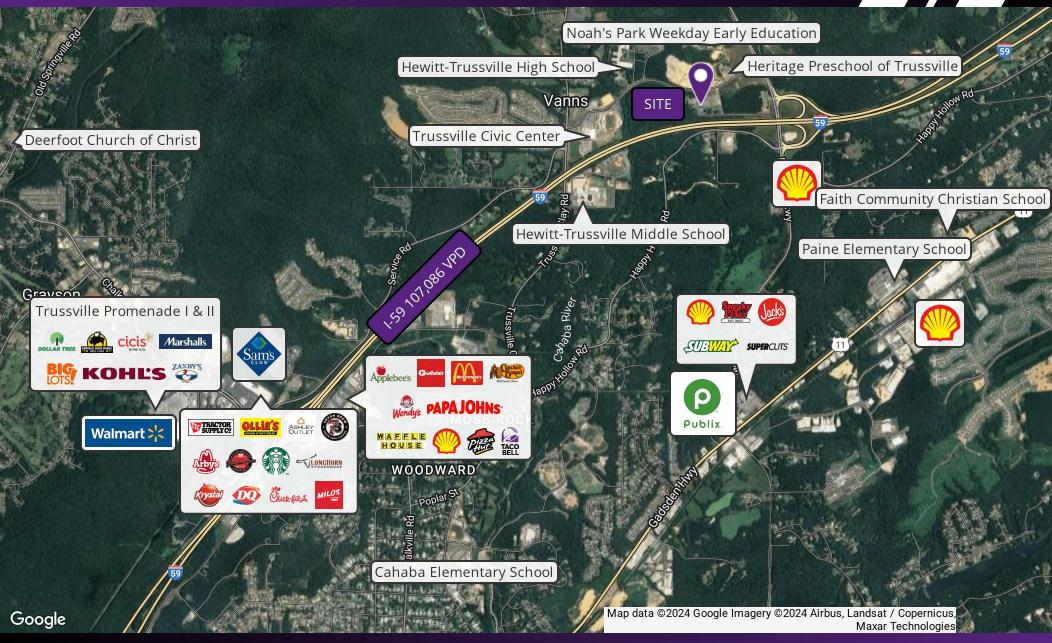

#### LOCATION DESCRIPTION

Discover a prime investment opportunity in the thriving Trussville area, near Birmingham. This desirable location is an ideal setting for a special purpose investment, such as a school. Surrounded by a growing community, the area offers access to a range of essential amenities, making it an attractive prospect for educational institutions. Just a short distance from the property, you'll find the Trussville Shopping Center, as well as diverse dining options, providing convenient amenities for students, faculty, and staff. With its close proximity to Birmingham's metropolitan area, the location offers a blend of accessibility and community appeal, making it an excellent choice for a school investment.