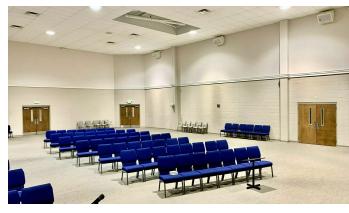

#### PROPERTY HIGHLIGHTS

- 57,951 SF building, built in 1997
- 7oned IN-1
- Trussville area location
- Spacious classrooms, Multipurpose auditorium, Gymnasium facilities
- Outdoor recreational areas, Ample parking space
- Modern security systems & Updated technology infrastructure
- · ADA compliant facilities
- Proximity to amenities and potential for expansion opportunities