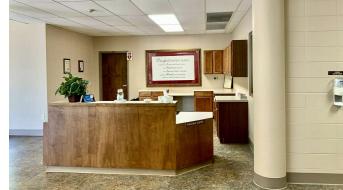

#### PROPERTY HIGHLIGHTS

- 57,951 SF building, built in 1997
- 7oned IN-1
- Trussville area location
- Spacious classrooms, Multipurpose auditorium, Gymnasium facilities
- Outdoor recreational areas, Ample parking space
- Modern security systems & Updated technology infrastructure
- · ADA compliant facilities
- Proximity to amenities and potential for expansion opportunities