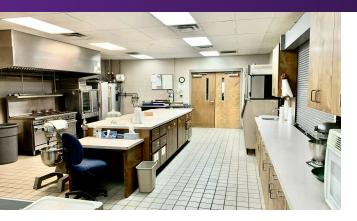

#### PROPERTY HIGHLIGHTS

- 57,951 SF building, built in 1997
- 7oned IN-1
- Trussville area location
- Spacious classrooms, Multipurpose auditorium, Gymnasium facilities
- Outdoor recreational areas, Ample parking space
- Modern security systems & Updated technology infrastructure
- · ADA compliant facilities
- Proximity to amenities and potential for expansion opportunities