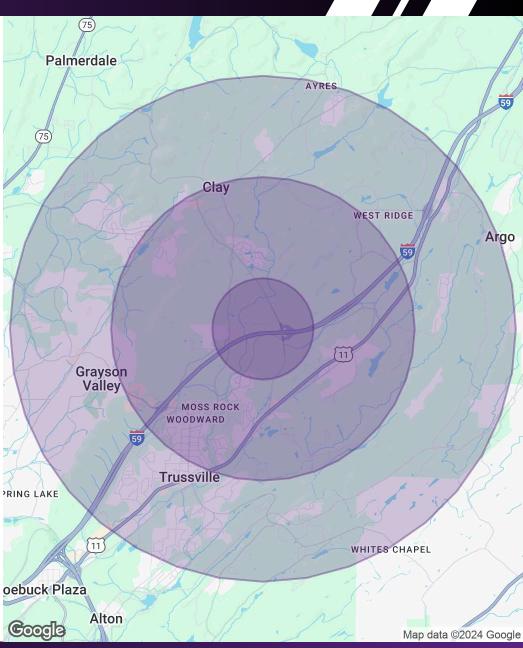

#### LOCATION DESCRIPTION

Discover a prime investment opportunity in the thriving Trussville area, near Birmingham. This desirable location is an ideal setting for a special purpose investment, such as a school. Surrounded by a growing community, the area offers access to a range of essential amenities, making it an attractive prospect for educational institutions. Just a short distance from the property, you'll find the Trussville Shopping Center, as well as diverse dining options, providing convenient amenities for students, faculty, and staff. With its close proximity to Birmingham's metropolitan area, the location offers a blend of accessibility and community appeal, making it an excellent choice for a school investment.

| POPULATION           | 1 MILE | 3 MILES | 5 MILES |
|----------------------|--------|---------|---------|
| Total Population     | 942    | 15,396  | 56,633  |
| Average Age          | 43     | 41      | 40      |
| Average Age (Male)   | 42     | 40      | 38      |
| Average Age (Female) | 45     | 42      | 41      |

| HOUSEHOLDS & INCOME                     | 1 MILE    | 3 MILES   | 5 MILES   |
|-----------------------------------------|-----------|-----------|-----------|
| Total Households                        | 353       | 5,600     | 20,746    |
| # of Persons per HH                     | 2.7       | 2.7       | 2.7       |
| Average HH Income                       | \$150,059 | \$139,739 | \$109,043 |
| Average House Value                     | \$433,170 | \$380,278 | \$292,016 |
| Demographics data derived from AlphaMap |           |           |           |