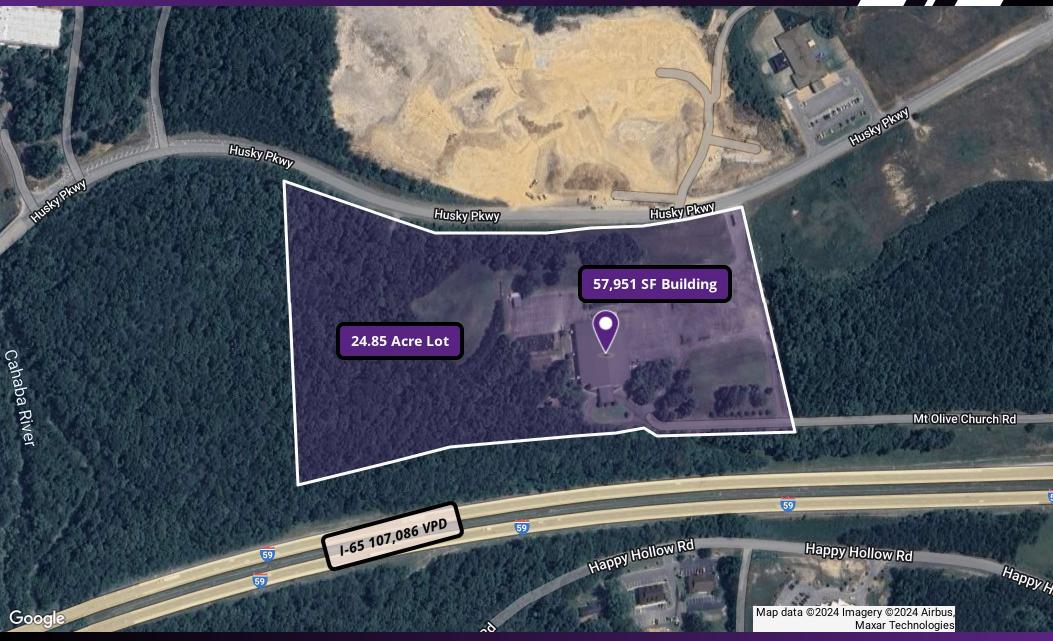

| OFFERING SUMMARY |                  |
|------------------|------------------|
| Sale Price:      | Call For Pricing |
| Lot Size:        | 24.85 Acres      |
| Building Size:   | 57,951 SF        |

#### PROPERTY HIGHLIGHTS

- 57,951 SF building, built in 1997
- 7oned IN-1
- Trussville area location
- Spacious classrooms, Multipurpose auditorium, Gymnasium facilities
- Outdoor recreational areas, Ample parking space
- Modern security systems & Updated technology infrastructure
- · ADA compliant facilities
- Proximity to amenities and potential for expansion opportunities