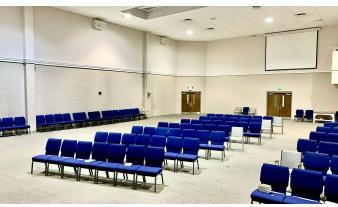

#### PROPERTY HIGHLIGHTS

- 57,951 SF building, built in 1997
- 7oned IN-1
- Trussville area location
- Spacious classrooms, Multipurpose auditorium, Gymnasium facilities
- Outdoor recreational areas, Ample parking space
- Modern security systems & Updated technology infrastructure
- · ADA compliant facilities
- Proximity to amenities and potential for expansion opportunities