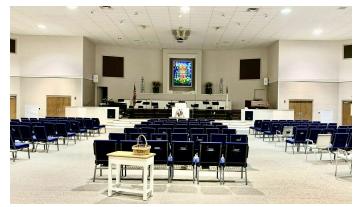

#### PROPERTY HIGHLIGHTS

- 57,951 SF building, built in 1997
- 7oned IN-1
- Trussville area location
- Spacious classrooms, Multipurpose auditorium, Gymnasium facilities
- Outdoor recreational areas, Ample parking space
- Modern security systems & Updated technology infrastructure
- · ADA compliant facilities
- Proximity to amenities and potential for expansion opportunities