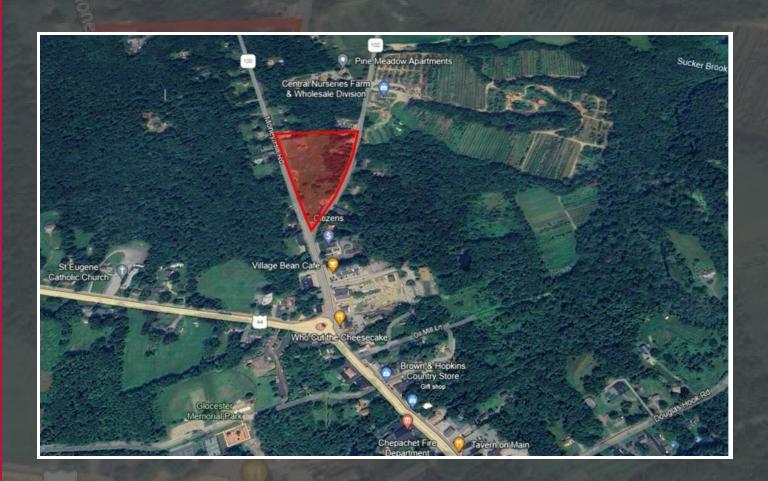

#### PROPERTY DESCRIPTION

The subject property offers various size options. The 3.2 acre flat parcel is perfect for retail or office development. This parcel has 578 feet of frontage along Money Hill Road (Route 100) and 624 feet of frontage along Victory Highway (Route 102). In addition, there is a 1.6 acre adjacent lot with a commercial building that can be utilized as mixed-use. The two lots together total 4.8 acres and can be sold separately or as one.

#### PROPERTY HIGHLIGHTS

- · Corner lot with tremendous visibility
- Located at the intersection of Route 100 and Route 102
- 3 size options: 3.2 acres, 1.6 acres or 4.8 acres
- 3.2 Acres Plat 10A Lot 30 Parcel B
- 1.6 Acres Plat 10A Lot 30 Parcel A
- 4.8 Acres Plat 10A Lot 30 Parcel C
- Parcels can be sold together or separately

This corner lot is strategically located on Money Hill Road at the

44. It is situated in the Village of Chepachet within the town of

Glocester. It has tremendous visibility and is a prime location in

northern RI. (Plat 10A; Lot 30 - Parcels A & B)