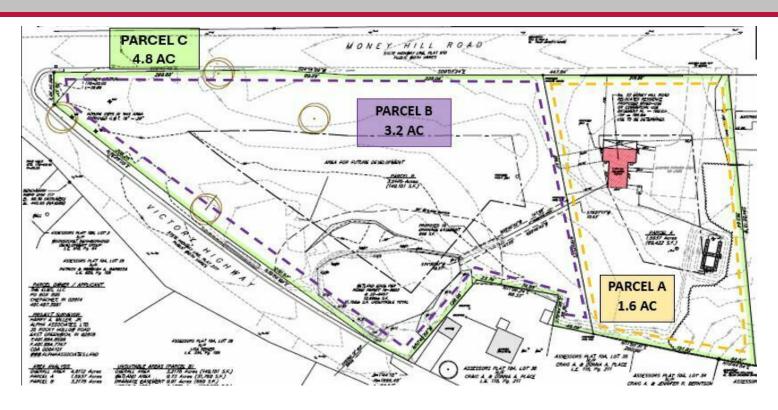

#### PROPERTY DESCRIPTION

The subject property offers various size options. The 3.2 acre flat parcel is perfect for retail or office development. This parcel has 578 feet of frontage along Money Hill Road (Route 100) and 624 feet of frontage along Victory Highway (Route 102). In addition, there is a 1.6 acre adjacent lot with a commercial building that can be utilized as mixed-use. The two lots together total 4.8 acres and can be sold separately or as one.

#### PROPERTY HIGHLIGHTS

- · Corner lot with tremendous visibility
- Located at the intersection of Route 100 and Route 102
- 3 size options: 3.2 acres, 1.6 acres or 4.8 acres
- 3.2 Acres Plat 10A Lot 30 Parcel B
- 1.6 Acres Plat 10A Lot 30 Parcel A
- 4.8 Acres Plat 10A Lot 30 Parcel C
- Parcels can be sold together or separately

### OFFERING SUMMARY

**LOCATION DESCRIPTION** 

| Sale Price: | Parcel B | \$1,200,000 |
|-------------|----------|-------------|
|             | Parcel A | \$450,000   |
|             | Parcel C | TBD         |