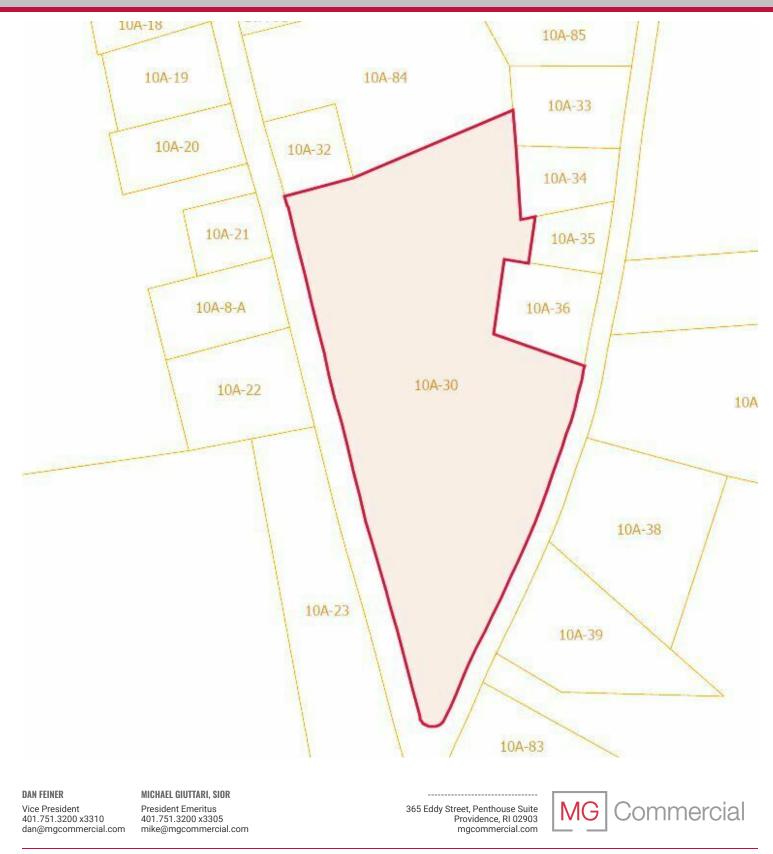

## **PLAT MAP**

#### PROPERTY HIGHLIGHTS

- · Corner lot with tremendous visibility
- Located at the intersection of Route 100 and Route 102
- 3 size options: 3.2 acres, 1.6 acres or 4.8 acres
- 3.2 Acres Plat 10A Lot 30 Parcel B
- 1.6 Acres Plat 10A Lot 30 Parcel A
- 4.8 Acres Plat 10A Lot 30 Parcel C
- Parcels can be sold together or separately