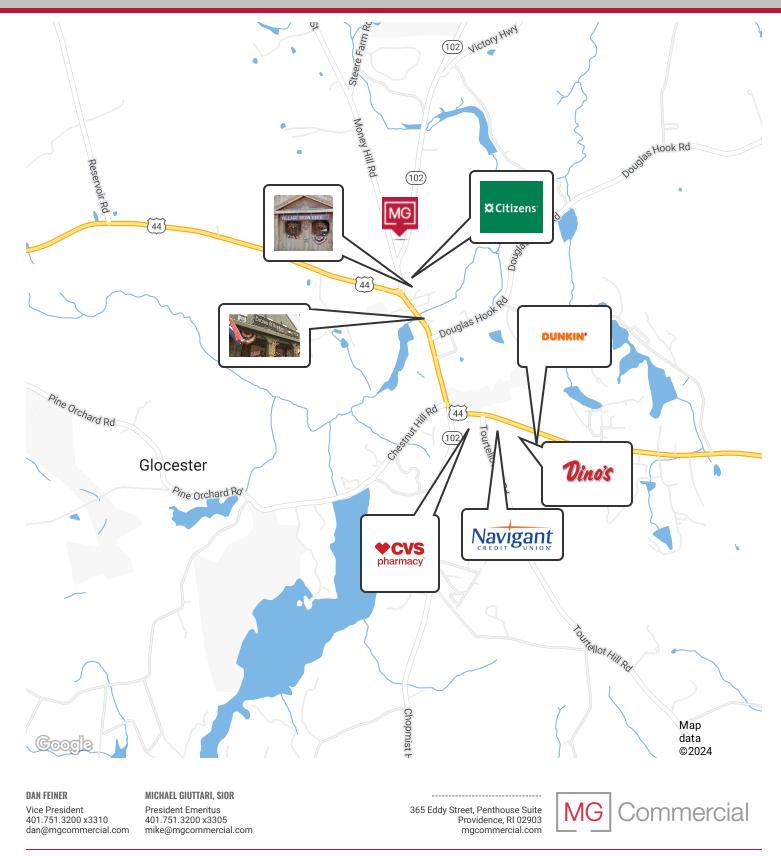

lly located on Money Hill Road at the

44. It is situated in the Village of Chepachet within the town of

Glocester. It has tremendous visibility and is a prime location in

northern RI. (Plat 10A; Lot 30 - Parcels A & B)

intersection of Routes 100 and 102 and is just 700 feet from Route

| DEMOGRAPHICS      | 3 MILES   | 5 MILES   | 7 MILES   |
|-------------------|-----------|-----------|-----------|
| Total Population  | 11,009    | 21,606    | 39,448    |
| Average HH Income | \$120,522 | \$123,172 | \$130,506 |

#### DAN FEINER

Vice President 401.751.3200 x3310 dan@mgcommercial.com

#### MICHAEL GIUTTARI, SIOR

President Emeritus 401.751.3200 x3305 mike@mgcommercial.com 365 Eddy Street, Penthouse Suite Providence, RI 02903 mgcommercial.com



## **PLAT MAP**



## **RETAILER MAP**