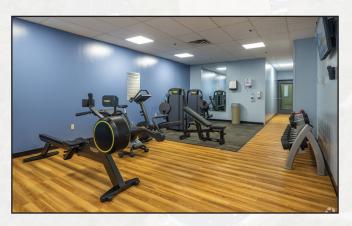

15-45 Dan Road | Canton, MA

Conveniently located only 2.5 miles from Exit 2 on Interstate I-93 (Route 128), 15-45 Dan Road is a first-class, three-story office building located within Canton Commerce Center. This 278,922 SF complex is located on 20 acres with ample parking for all tenants and offers many unique on-site amenities including a full-service café, fitness center, and conference center. Dan Road is surrounded by a broad array of retail, restaurant, and entertainment amenities.

# **AMENITIES:**

- On-site cafeteria
- Fitness center
- ATM
- Conference center
- Locker rooms with showers
- · Outdoor seating area