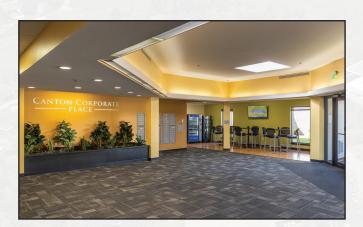

15-45 Dan Road | Canton, MA

Conveniently located only 2.5 miles from Exit 2 on Interstate I-93 (Route 128), 15-45 Dan Road is a first-class, three-story office building located within Canton Commerce Center. This 278,922 SF complex is located on 20 acres with ample parking for all tenants and offers many unique on-site amenities including a full-service café, fitness center, and conference center. Dan Road is surrounded by a broad array of retail, restaurant, and entertainment amenities.

# **AMENITIES:**

- On-site cafeteria
- Fitness center
- ATM
- Conference center
- Locker rooms with showers
- · Outdoor seating area