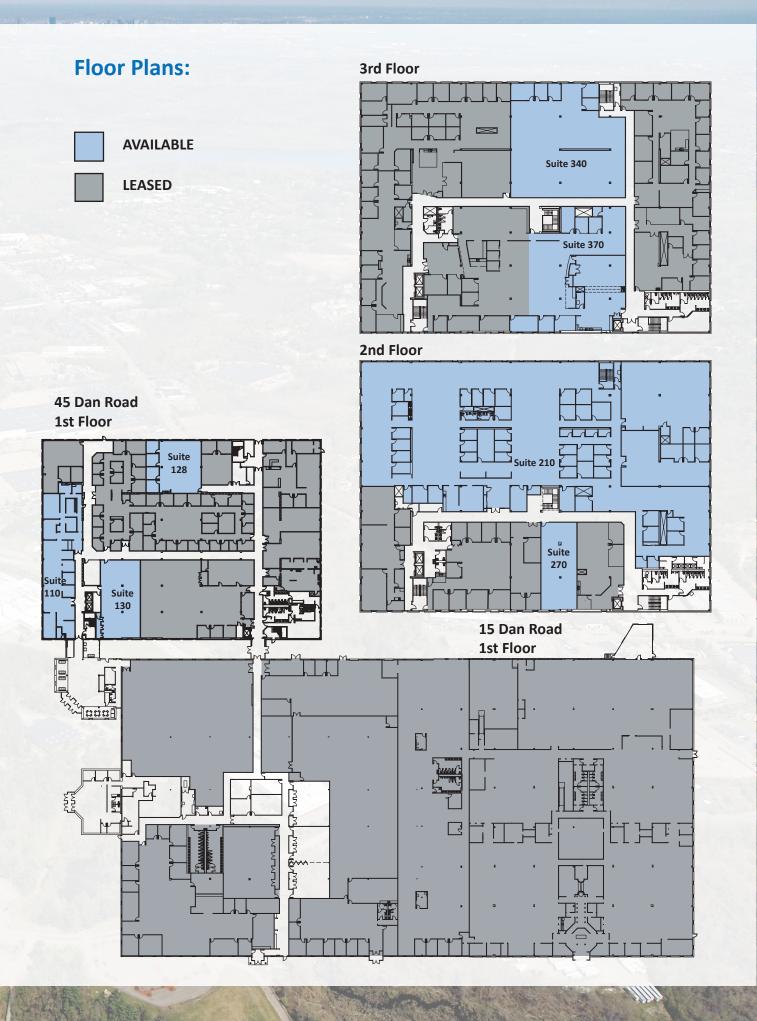

# **Availabilities:**

### 45 Dan Road:

Suite 370:

 Suite 110:
 4,954 SF (9/1/2025)

 Suite 128:
 2,790 SF

 Suite 130:
 3,212 SF

 Suite 210:
 32,875 SF

 Suite 270:
 1,997 SF

 Suite 340:
 7,642 SF

6,963 SF

For more information, or to schedule a tour, please contact:

**Tom Maregni** Direct 781.917.5306 Office 781.380.7731 thomas.maregni@johnflatleyco.com

Accessible Location

Canton