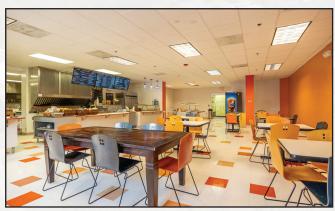

15-45 Dan Road | Canton, MA

Conveniently located only 2.5 miles from Exit 2 on Interstate I-93 (Route 128), 15-45 Dan Road is a first-class, three-story office building located within Canton Commerce Center. This 278,922 SF complex is located on 20 acres with ample parking for all tenants and offers many unique on-site amenities including a full-service café, fitness center, and conference center. Dan Road is surrounded by a broad array of retail, restaurant, and entertainment amenities.

# **AMENITIES:**

- On-site cafeteria
- Fitness center
- ATM
- Conference center
- Locker rooms with showers
- · Outdoor seating area