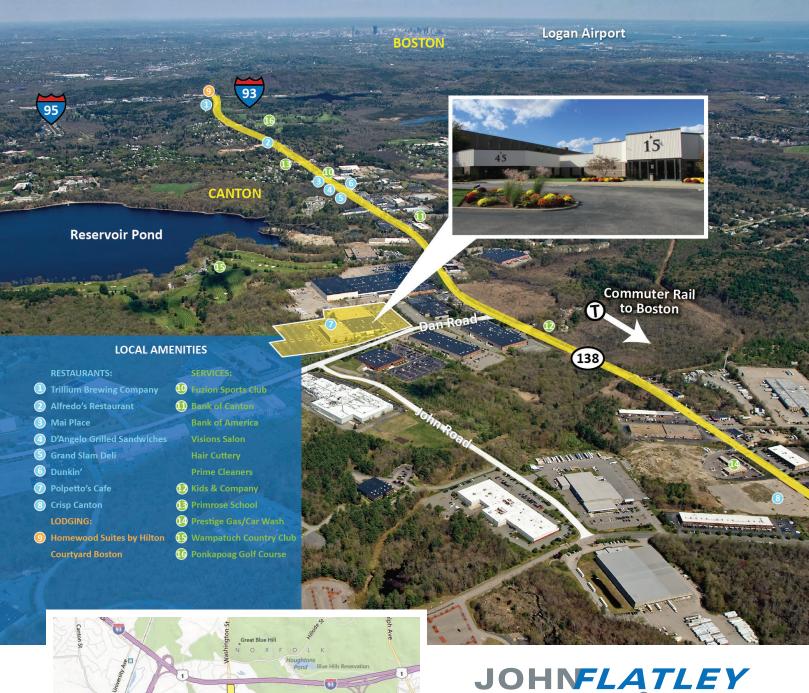

15-45 Dan Road | Canton, MA

Conveniently located only 2.5 miles from Exit 2 on Interstate I-93 (Route 128), 15-45 Dan Road is a first-class, three-story office building located within Canton Commerce Center. This 278,922 SF complex is located on 20 acres with ample parking for all tenants and offers many unique on-site amenities including a full-service café, fitness center, and conference center. Dan Road is surrounded by a broad array of retail, restaurant, and entertainment amenities.