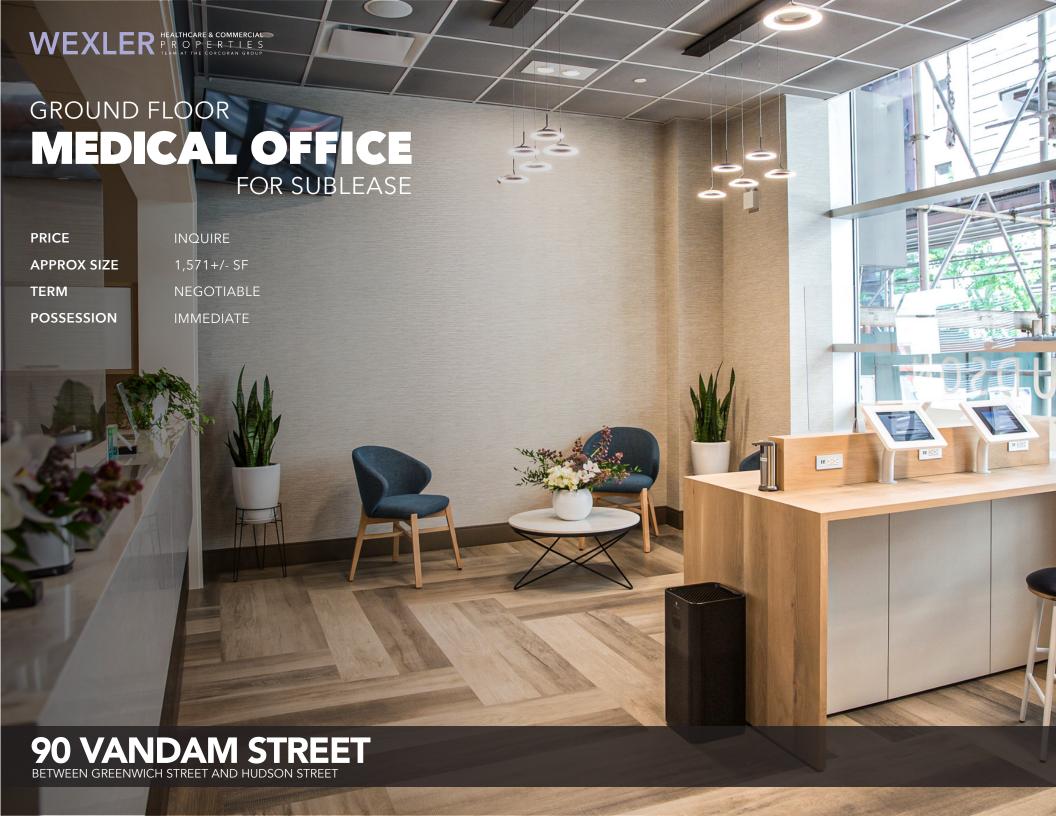

#### **ADDITIONAL FEATURES**

- STREET ENTRANCE ON VANDAM STREET
- PRISTINE WAITING & RECEPTION INSTALLATION
- BASE OF THE GOOGLE BUILDING (315 HUSDON STREET)
- CENTRAL AIR CONDITIONING
- ADAPTABLE TO ANY MEDICAL SPECIALTY