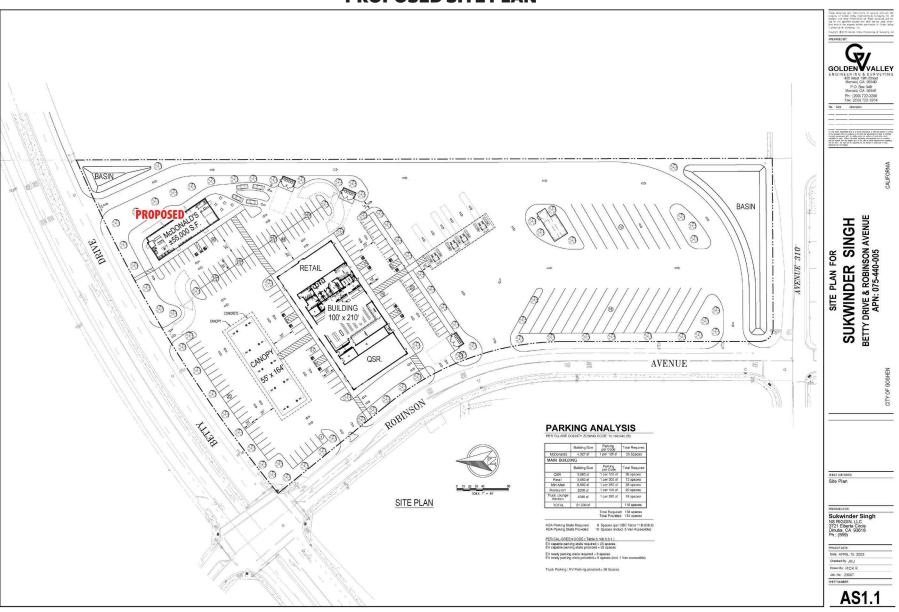

ource: Claritas, LLC

#### 2024 Traffic Counts:

State Hwy 99 (N/S): 62,562 ADT Betty Drive @ Robinson Rd: 16,125 ADT

Total Exposure: 78,687 Avg Daily Traffic

Data Source: Kalibrate TrafficMetrix





### **RETAIL CALIFORNIA CRE**

A division of Pearson Realty
7480 North Palm Avenue, Suite 101
Fresno, CA 92711
www.retailcalifornia.com

FOR MORE INFORMATION, PLEASE CONTACT:

SHANE SOUSA, AGENT +1 (559) 447-6221

shane@retailcalifornia.com CA RE Lic. # 02152527 NICK FRECHOU, SR. V.P. +1 (559) 447-6266

nick@retailcalifornia.com CA RE Lic. # 01887999

# **HWY 99 COMMERCIAL FAST FOOD DRIVE-THRU OPPORTUNITY**

SEC BETTY DR & ROBINSON RD · VISALIA, CA 93291



# **HWY 99 COMMERCIAL FAST FOOD DRIVE-THRU OPPORTUNITY**

SEC BETTY DR & ROBINSON RD · VISALIA, CA 93291

#### **PROPOSED SITE PLAN**



# **HWY 99 COMMERCIAL FAST FOOD DRIVE-THRU OPPORTUNITY**

SEC BETTY DR & ROBINSON RD · VISALIA, CA 93291