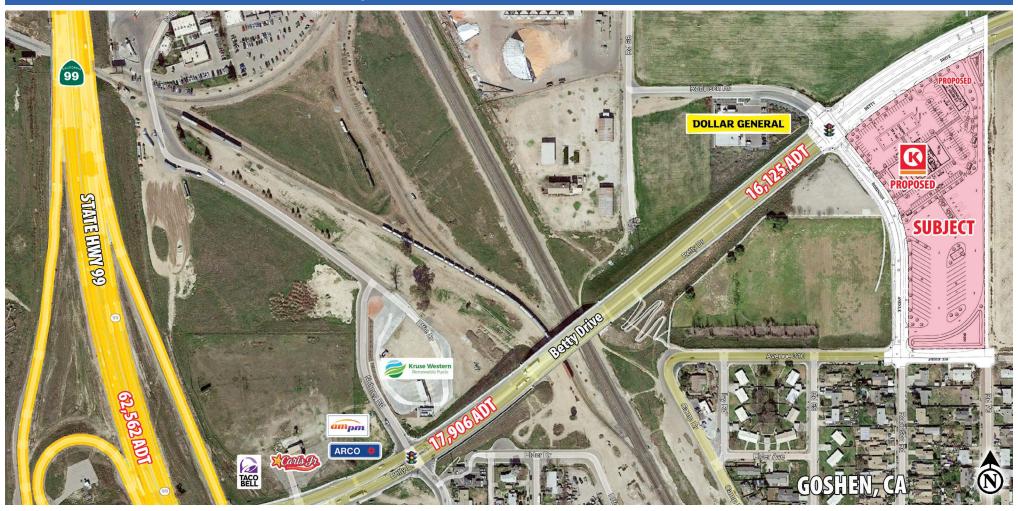

#### **Property Description:**

The surrounding area of Betty Dr & Robinson Rd is rapidly growing with new commercial, industrial, and residential developments. Prominent nearby tenants include Starbucks, Taco Bell, Dollar General, and a brand-new Arco gas and truck stop. The site is a short drive from Hwy 99 ramps. The vicinity is bustling with industrial activity and daytime workers, ideal for businesses catering to this demographic. Developer T.C. James Homes is building over 100 new homes to the east on Ave 310 in it's new Tierra Linda development.

The subject property offers excellent opportunities for ground lease or build-to-suit projects, specifically for a fast-food drive-thru tenant. In addition, a Circle K gas station and truck stop will be part of the same development, further adding to this location's appeal.

#### 2024 Traffic Counts:

State Hwy 99 (N/S): 62,562 ADT Betty Drive @ Robinson Rd: 16,125 ADT

Total Exposure: 78,687 Avg Daily Traffic

Data Source: Kalibrate TrafficMetrix