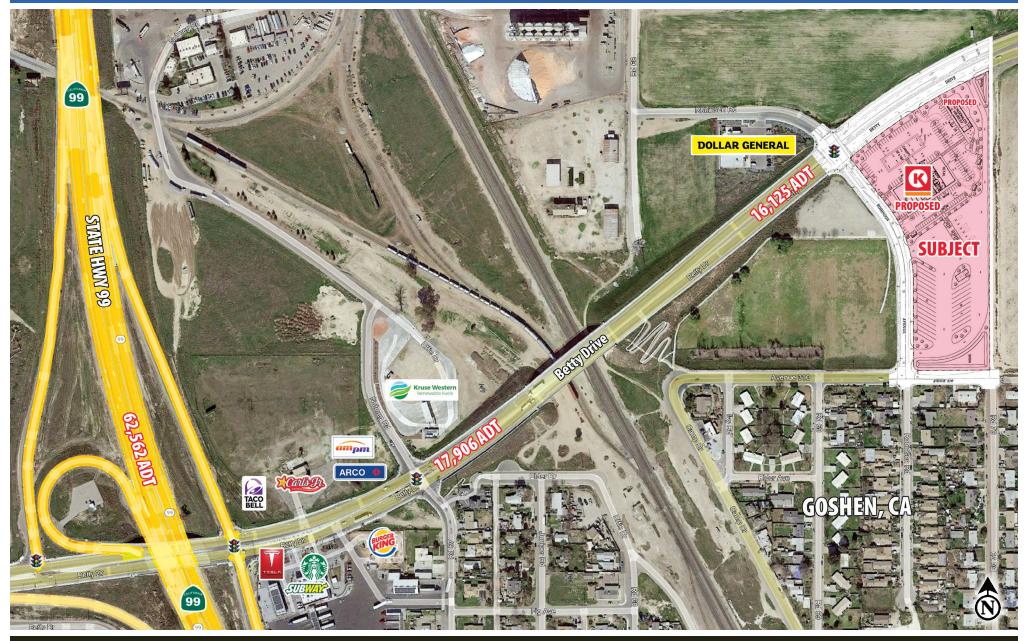

#### **Property Description:**

The surrounding area of Betty Dr & Robinson Rd is rapidly growing with new commercial, industrial, and residential developments. Prominent nearby tenants include Starbucks, Taco Bell, Dollar General, and a brand-new Arco gas and truck stop. The site is a short drive from Hwy 99 ramps. The vicinity is bustling with industrial activity and daytime workers, ideal for businesses catering to this demographic. Developer T.C. James Homes is building over 100 new homes to the east on Ave 310 in it's new Tierra Linda development.

The subject property offers excellent opportunities for ground lease or build-to-suit projects, specifically for a fast-food drive-thru tenant. In addition, a Circle K gas station and truck stop will be part of the same development, further adding to this location's appeal.

#### 2024 Traffic Counts:

State Hwy 99 (N/S): 62,562 ADT Betty Drive @ Robinson Rd: 16,125 ADT

Total Exposure: 78,687 Avg Daily Traffic

Data Source: Kalibrate TrafficMetrix