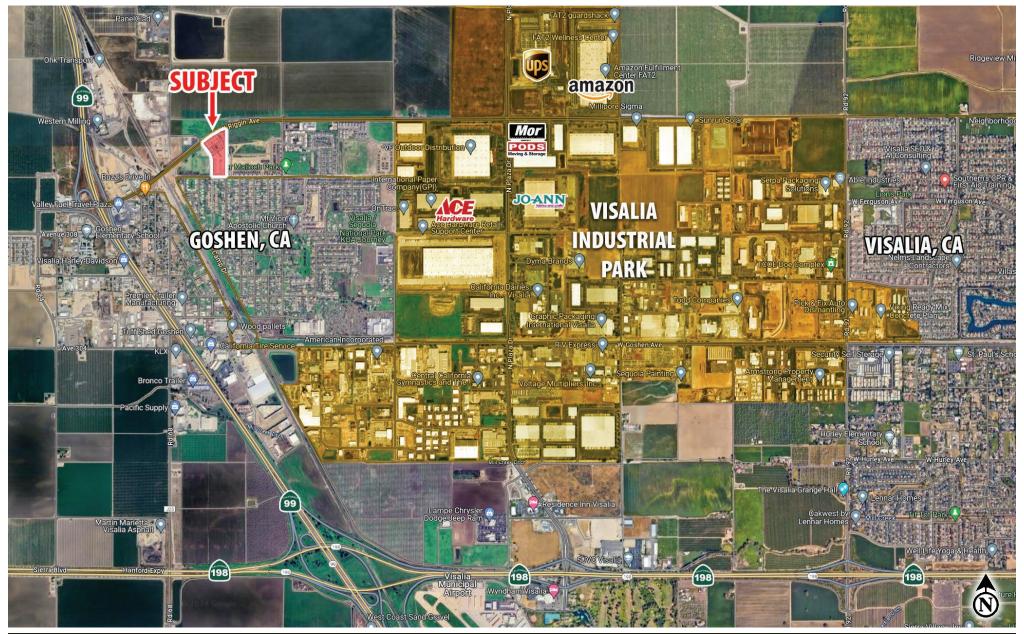

#### **Property Description:**

The surrounding area of Betty Dr & Robinson Rd is rapidly growing with new commercial, industrial, and residential developments. Prominent nearby tenants include Starbucks, Taco Bell, Dollar General, and a brand-new Arco gas and truck stop. The site is a short drive from Hwy 99 ramps. The vicinity is bustling with industrial activity and daytime workers, ideal for businesses catering to this demographic. Developer T.C. James Homes is building over 100 new homes to the east on Ave 310 in it's new Tierra Linda development.

The subject property offers excellent opportunities for ground lease or build-to-suit projects, specifically for a fast-food drive-thru tenant. In addition, a Circle K gas station and truck stop will be part of the same development, further adding to this location's appeal.